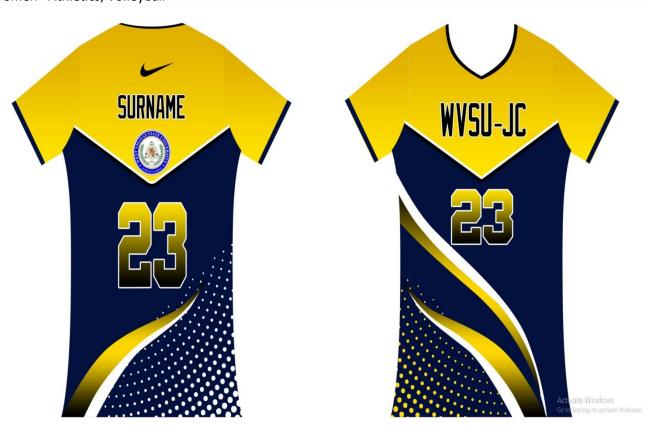

- Shirtsleeves, Polydex, Round Neck with Digital printing design fully sublimation, jersey no. upper back, logo of HKC below the surname and logo of Nike above the surname.
  - Logo of WVSU-JC at the upper left side of shoulder, name of school at the chest level and athlete's no. below the school. Men Arnis, Taekwondo, Badminton, S. Takraw, Chess, Swimming, Football, Egames, Table Tennis Women Arnis, Taekwondo, Badminton, S. Takraw, Chess, Swimming, Futsal, Softball, Table Tennis, Facilitators