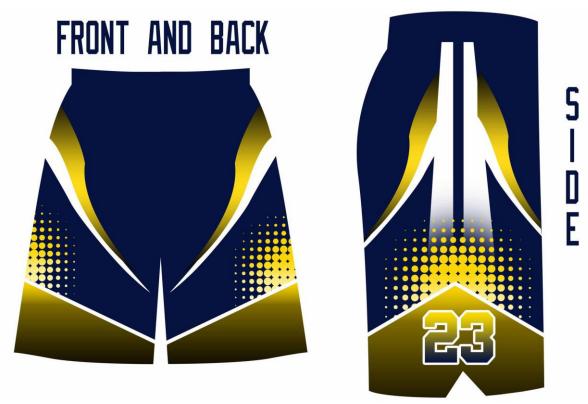

**Shorts**Running shorts, Unisex, Sublimation with full design, athletes # at the lower right side.