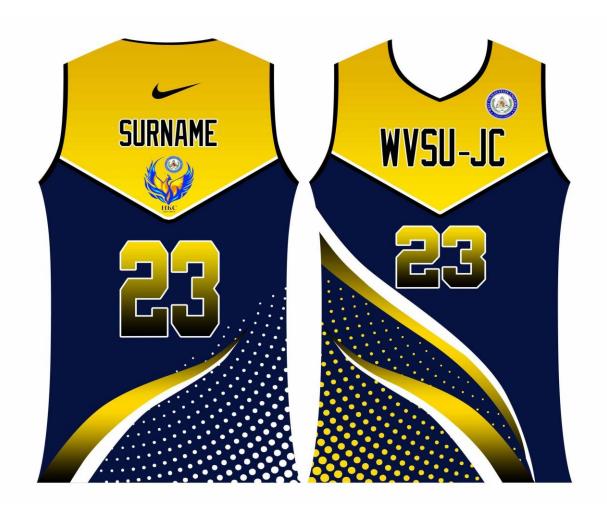

## Jersey #1 (Unisex)

Back

- Sleeveless, Polydex, Round Neck with Digital printing design fully sublimation, jersey no. upper back, logo of HKC below the surname and logo of Nike above the surname.

Front

Logo of WVSU-JC at the upper left side of shoulder, name of school at the chest level and athlete's no. below the school.
 Men – Basketball, Athletics, Volleyball
 Women – Athletics, Volleyball

Jersey #2 (Unisex)
Back