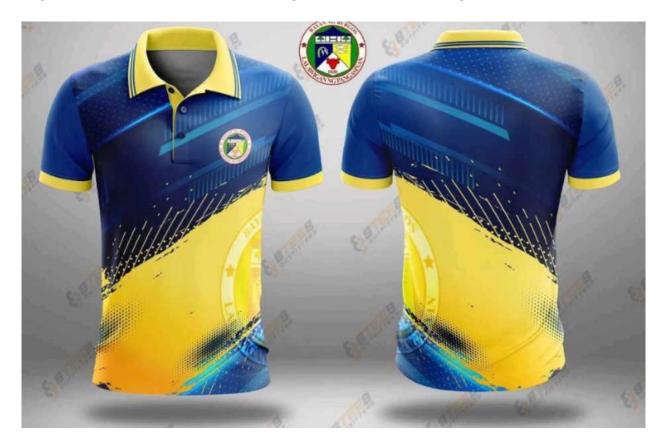

## Coaches, Key Officials, Medics and TM

Fully sublimation with collar, logo of WVSU-JC at the right side of chest and transparent logo of WVSU at the upper waist leftside of the body.