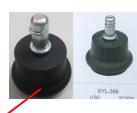

| Item<br>No. | Description                          | Qty./ Unit | Unit Cost | <b>Total Cost</b> |
|-------------|--------------------------------------|------------|-----------|-------------------|
| 1.          | 3D Vertical Filing Cabinet           | 2 units    | 7,490.00  | 14,980.00         |
| 2.          | 4D Vertical Filing Cabinet           | 5 units    | 10,000.00 | 50,000.00         |
| 3.          | Cabinet, heavy duty                  | 2 units    | 13,332.00 | 26,664.00         |
| 4.          | Clerical Chair 1                     | 7 units    | 7,000.00  | 49,000.00         |
| 5.          | Clerical Chair 2                     | 2 units    | 8,000.00  | 16,000.00         |
| 6.          | Clerical Office Table                | 1 unit     | 10,000.00 | 10,000.00         |
| 7.          | Customized Filing Cabinet            | 2 units    | 20,250.00 | 40,500.00         |
| 8.          | Executive Office Table 1             | 1 unit     | 12,500.00 | 12,500.00         |
| 9.          | Executive Office Table 2             | 1 unit     | 15,000.00 | 15,000.00         |
| 10.         | Foldable Long Table                  | 1 unit     | 5,000.00  | 5,000.00          |
| 11.         | Guest Chair                          | 6 units    | 2,100.00  | 12,600.00         |
| 12.         | Lateral Filing Cabinet               | 2 units    | 15,000.00 | 30,000.00         |
| 13.         | Metal Office Cabinet                 | 2 units    | 12,000.00 | 24,000.00         |
| 14.         | Multipurpose Chair                   | 10 units   | 4,000.00  | 40,000.00         |
| 15.         | Open Type Bookshelf with side cover  | 6 units    | 24,000.00 | 144,000.00        |
| 16.         | Open Type Shelves (starter)          | 7 units    | 10,000.00 | 70,000.00         |
| 17.         | Pigeon Hole Cabinet                  | 2 units    | 7,000.00  | 14,000.00         |
| 18.         | Senior Executive Chair               | 9 units    | 10,000.00 | 90,000.00         |
| 19.         | Bench                                | 1 unit     | 5,000.00  | 5,000.00          |
| 20.         | Sofa Set                             | 1 unit     | 40,000.00 | 40,000.00         |
| 21.         | Steel Filing Cabinet, wrinkled green | 11 units   | 9,000.00  | 99,000.00         |
| 22.         | Vertical Steel Cabinet               | 7 units    | 12,000.00 | 84,000.00         |
| 23.         | White Board                          | 1 unit     | 9,000.00  | 9,000.00          |
|             | -Nothing Follows-                    |            |           |                   |
|             | GRAND TOTAL                          |            |           | PhP901,244.00     |