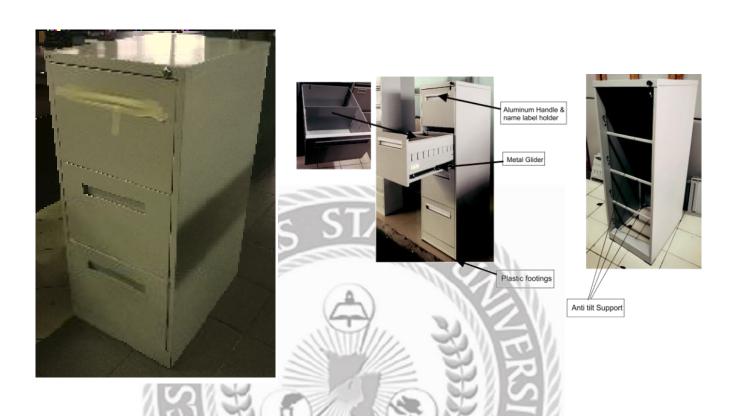

| Item<br>No. | Description                          | Qty./ Unit | Unit Cost | <b>Total Cost</b> |
|-------------|--------------------------------------|------------|-----------|-------------------|
| 1.          | 3D Vertical Filing Cabinet           | 2 units    | 7,490.00  | 14,980.00         |
| 2.          | 4D Vertical Filing Cabinet           | 5 units    | 10,000.00 | 50,000.00         |
| 3.          | Cabinet, heavy duty                  | 2 units    | 13,332.00 | 26,664.00         |
| 4.          | Clerical Chair 1                     | 7 units    | 7,000.00  | 49,000.00         |
| 5.          | Clerical Chair 2                     | 2 units    | 8,000.00  | 16,000.00         |
| 6.          | Clerical Office Table                | 1 unit     | 10,000.00 | 10,000.00         |
| 7.          | Customized Filing Cabinet            | 2 units    | 20,250.00 | 40,500.00         |
| 8.          | Executive Office Table 1             | 1 unit     | 12,500.00 | 12,500.00         |
| 9.          | Executive Office Table 2             | 1 unit     | 15,000.00 | 15,000.00         |
| 10.         | Foldable Long Table                  | 1 unit     | 5,000.00  | 5,000.00          |
| 11.         | Guest Chair                          | 6 units    | 2,100.00  | 12,600.00         |
| 12.         | Lateral Filing Cabinet               | 2 units    | 15,000.00 | 30,000.00         |
| 13.         | Metal Office Cabinet                 | 2 units    | 12,000.00 | 24,000.00         |
| 14.         | Multipurpose Chair                   | 10 units   | 4,000.00  | 40,000.00         |
| 15.         | Open Type Bookshelf with side cover  | 6 units    | 24,000.00 | 144,000.00        |
| 16.         | Open Type Shelves (starter)          | 7 units    | 10,000.00 | 70,000.00         |
| 17.         | Pigeon Hole Cabinet                  | 2 units    | 7,000.00  | 14,000.00         |
| 18.         | Senior Executive Chair               | 9 units    | 10,000.00 | 90,000.00         |
| 19.         | Bench                                | 1 unit     | 5,000.00  | 5,000.00          |
| 20.         | Sofa Set                             | 1 unit     | 40,000.00 | 40,000.00         |
| 21.         | Steel Filing Cabinet, wrinkled green | 11 units   | 9,000.00  | 99,000.00         |
| 22.         | Vertical Steel Cabinet               | 7 units    | 12,000.00 | 84,000.00         |
| 23.         | White Board                          | 1 unit     | 9,000.00  | 9,000.00          |
|             | -Nothing Follows-                    |            |           |                   |
|             | GRAND TOTAL                          |            |           | PhP901,244.00     |