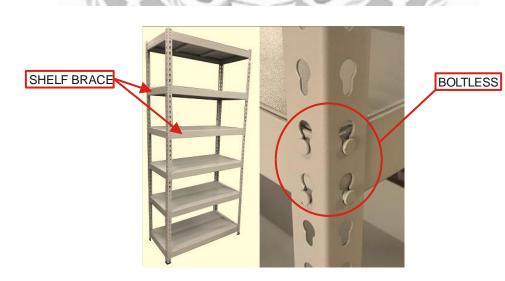

| Item<br>No. | Description                          | Qty./ Unit | Unit Cost | <b>Total Cost</b> |
|-------------|--------------------------------------|------------|-----------|-------------------|
| 1.          | 3D Vertical Filing Cabinet           | 2 units    | 7,490.00  | 14,980.00         |
| 2.          | 4D Vertical Filing Cabinet           | 5 units    | 10,000.00 | 50,000.00         |
| 3.          | Cabinet, heavy duty                  | 2 units    | 13,332.00 | 26,664.00         |
| 4.          | Clerical Chair 1                     | 7 units    | 7,000.00  | 49,000.00         |
| 5.          | Clerical Chair 2                     | 2 units    | 8,000.00  | 16,000.00         |
| 6.          | Clerical Office Table                | 1 unit     | 10,000.00 | 10,000.00         |
| 7.          | Customized Filing Cabinet            | 2 units    | 20,250.00 | 40,500.00         |
| 8.          | Executive Office Table 1             | 1 unit     | 12,500.00 | 12,500.00         |
| 9.          | Executive Office Table 2             | 1 unit     | 15,000.00 | 15,000.00         |
| 10.         | Foldable Long Table                  | 1 unit     | 5,000.00  | 5,000.00          |
| 11.         | Guest Chair                          | 6 units    | 2,100.00  | 12,600.00         |
| 12.         | Lateral Filing Cabinet               | 2 units    | 15,000.00 | 30,000.00         |
| 13.         | Metal Office Cabinet                 | 2 units    | 12,000.00 | 24,000.00         |
| 14.         | Multipurpose Chair                   | 10 units   | 4,000.00  | 40,000.00         |
| 15.         | Open Type Bookshelf with side cover  | 6 units    | 24,000.00 | 144,000.00        |
| 16.         | Open Type Shelves (starter)          | 7 units    | 10,000.00 | 70,000.00         |
| 17.         | Pigeon Hole Cabinet                  | 2 units    | 7,000.00  | 14,000.00         |
| 18.         | Senior Executive Chair               | 9 units    | 10,000.00 | 90,000.00         |
| 19.         | Bench                                | 1 unit     | 5,000.00  | 5,000.00          |
| 20.         | Sofa Set                             | 1 unit     | 40,000.00 | 40,000.00         |
| 21.         | Steel Filing Cabinet, wrinkled green | 11 units   | 9,000.00  | 99,000.00         |
| 22.         | Vertical Steel Cabinet               | 7 units    | 12,000.00 | 84,000.00         |
| 23.         | White Board                          | 1 unit     | 9,000.00  | 9,000.00          |
|             | -Nothing Follows-                    |            |           |                   |
|             | GRAND TOTAL                          |            |           | PhP901,244.00     |