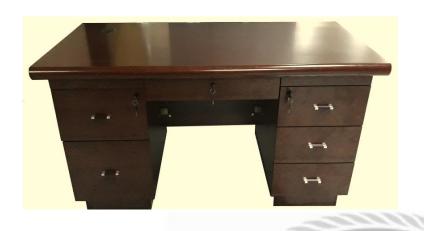

| Item<br>No. | Description                          | Qty./ Unit | Unit Cost | <b>Total Cost</b> |
|-------------|--------------------------------------|------------|-----------|-------------------|
| 1.          | 3D Vertical Filing Cabinet           | 2 units    | 7,490.00  | 14,980.00         |
| 2.          | 4D Vertical Filing Cabinet           | 5 units    | 10,000.00 | 50,000.00         |
| 3.          | Cabinet, heavy duty                  | 2 units    | 13,332.00 | 26,664.00         |
| 4.          | Clerical Chair 1                     | 7 units    | 7,000.00  | 49,000.00         |
| 5.          | Clerical Chair 2                     | 2 units    | 8,000.00  | 16,000.00         |
| 6.          | Clerical Office Table                | 1 unit     | 10,000.00 | 10,000.00         |
| 7.          | Customized Filing Cabinet            | 2 units    | 20,250.00 | 40,500.00         |
| 8.          | Executive Office Table 1             | 1 unit     | 12,500.00 | 12,500.00         |
| 9.          | Executive Office Table 2             | 1 unit     | 15,000.00 | 15,000.00         |
| 10.         | Foldable Long Table                  | 1 unit     | 5,000.00  | 5,000.00          |
| 11.         | Guest Chair                          | 6 units    | 2,100.00  | 12,600.00         |
| 12.         | Lateral Filing Cabinet               | 2 units    | 15,000.00 | 30,000.00         |
| 13.         | Metal Office Cabinet                 | 2 units    | 12,000.00 | 24,000.00         |
| 14.         | Multipurpose Chair                   | 10 units   | 4,000.00  | 40,000.00         |
| 15.         | Open Type Bookshelf with side cover  | 6 units    | 24,000.00 | 144,000.00        |
| 16.         | Open Type Shelves (starter)          | 7 units    | 10,000.00 | 70,000.00         |
| 17.         | Pigeon Hole Cabinet                  | 2 units    | 7,000.00  | 14,000.00         |
| 18.         | Senior Executive Chair               | 9 units    | 10,000.00 | 90,000.00         |
| 19.         | Bench                                | 1 unit     | 5,000.00  | 5,000.00          |
| 20.         | Sofa Set                             | 1 unit     | 40,000.00 | 40,000.00         |
| 21.         | Steel Filing Cabinet, wrinkled green | 11 units   | 9,000.00  | 99,000.00         |
| 22.         | Vertical Steel Cabinet               | 7 units    | 12,000.00 | 84,000.00         |
| 23.         | White Board                          | 1 unit     | 9,000.00  | 9,000.00          |
|             | -Nothing Follows-                    |            |           |                   |
|             | GRAND TOTAL                          |            |           | PhP901,244.00     |