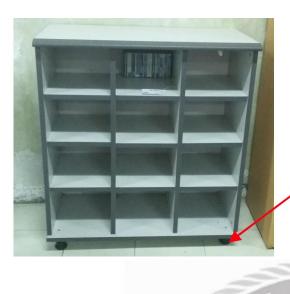

| Item<br>No. | Description                          | Qty./ Unit | Unit Cost | <b>Total Cost</b> |
|-------------|--------------------------------------|------------|-----------|-------------------|
| 1.          | 3D Vertical Filing Cabinet           | 2 units    | 7,490.00  | 14,980.00         |
| 2.          | 4D Vertical Filing Cabinet           | 5 units    | 10,000.00 | 50,000.00         |
| 3.          | Cabinet, heavy duty                  | 2 units    | 13,332.00 | 26,664.00         |
| 4.          | Clerical Chair 1                     | 7 units    | 7,000.00  | 49,000.00         |
| 5.          | Clerical Chair 2                     | 2 units    | 8,000.00  | 16,000.00         |
| 6.          | Clerical Office Table                | 1 unit     | 10,000.00 | 10,000.00         |
| 7.          | Customized Filing Cabinet            | 2 units    | 20,250.00 | 40,500.00         |
| 8.          | Executive Office Table 1             | 1 unit     | 12,500.00 | 12,500.00         |
| 9.          | Executive Office Table 2             | 1 unit     | 15,000.00 | 15,000.00         |
| 10.         | Foldable Long Table                  | 1 unit     | 5,000.00  | 5,000.00          |
| 11.         | Guest Chair                          | 6 units    | 2,100.00  | 12,600.00         |
| 12.         | Lateral Filing Cabinet               | 2 units    | 15,000.00 | 30,000.00         |
| 13.         | Metal Office Cabinet                 | 2 units    | 12,000.00 | 24,000.00         |
| 14.         | Multipurpose Chair                   | 10 units   | 4,000.00  | 40,000.00         |
| 15.         | Open Type Bookshelf with side cover  | 6 units    | 24,000.00 | 144,000.00        |
| 16.         | Open Type Shelves (starter)          | 7 units    | 10,000.00 | 70,000.00         |
| 17.         | Pigeon Hole Cabinet                  | 2 units    | 7,000.00  | 14,000.00         |
| 18.         | Senior Executive Chair               | 9 units    | 10,000.00 | 90,000.00         |
| 19.         | Bench                                | 1 unit     | 5,000.00  | 5,000.00          |
| 20.         | Sofa Set                             | 1 unit     | 40,000.00 | 40,000.00         |
| 21.         | Steel Filing Cabinet, wrinkled green | 11 units   | 9,000.00  | 99,000.00         |
| 22.         | Vertical Steel Cabinet               | 7 units    | 12,000.00 | 84,000.00         |
| 23.         | White Board                          | 1 unit     | 9,000.00  | 9,000.00          |
|             | -Nothing Follows-                    |            |           |                   |
|             | GRAND TOTAL                          |            |           | PhP901,244.00     |