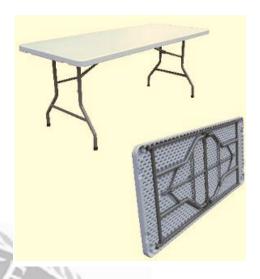

| Item<br>No. | Description                          | Qty./ Unit | Unit Cost | <b>Total Cost</b> |
|-------------|--------------------------------------|------------|-----------|-------------------|
| 1.          | 3D Vertical Filing Cabinet           | 2 units    | 7,490.00  | 14,980.00         |
| 2.          | 4D Vertical Filing Cabinet           | 5 units    | 10,000.00 | 50,000.00         |
| 3.          | Cabinet, heavy duty                  | 2 units    | 13,332.00 | 26,664.00         |
| 4.          | Clerical Chair 1                     | 7 units    | 7,000.00  | 49,000.00         |
| 5.          | Clerical Chair 2                     | 2 units    | 8,000.00  | 16,000.00         |
| 6.          | Clerical Office Table                | 1 unit     | 10,000.00 | 10,000.00         |
| 7.          | Customized Filing Cabinet            | 2 units    | 20,250.00 | 40,500.00         |
| 8.          | Executive Office Table 1             | 1 unit     | 12,500.00 | 12,500.00         |
| 9.          | Executive Office Table 2             | 1 unit     | 15,000.00 | 15,000.00         |
| 10.         | Foldable Long Table                  | 1 unit     | 5,000.00  | 5,000.00          |
| 11.         | Guest Chair                          | 6 units    | 2,100.00  | 12,600.00         |
| 12.         | Lateral Filing Cabinet               | 2 units    | 15,000.00 | 30,000.00         |
| 13.         | Metal Office Cabinet                 | 2 units    | 12,000.00 | 24,000.00         |
| 14.         | Multipurpose Chair                   | 10 units   | 4,000.00  | 40,000.00         |
| 15.         | Open Type Bookshelf with side cover  | 6 units    | 24,000.00 | 144,000.00        |
| 16.         | Open Type Shelves (starter)          | 7 units    | 10,000.00 | 70,000.00         |
| 17.         | Pigeon Hole Cabinet                  | 2 units    | 7,000.00  | 14,000.00         |
| 18.         | Senior Executive Chair               | 9 units    | 10,000.00 | 90,000.00         |
| 19.         | Bench                                | 1 unit     | 5,000.00  | 5,000.00          |
| 20.         | Sofa Set                             | 1 unit     | 40,000.00 | 40,000.00         |
| 21.         | Steel Filing Cabinet, wrinkled green | 11 units   | 9,000.00  | 99,000.00         |
| 22.         | Vertical Steel Cabinet               | 7 units    | 12,000.00 | 84,000.00         |
| 23.         | White Board                          | 1 unit     | 9,000.00  | 9,000.00          |
|             | -Nothing Follows-                    |            |           |                   |
|             | GRAND TOTAL                          |            |           | PhP901,244.00     |