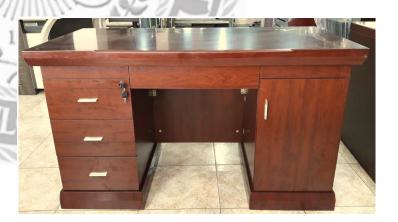

| Item<br>No. | Description                          | Qty./ Unit | Unit Cost | <b>Total Cost</b> |
|-------------|--------------------------------------|------------|-----------|-------------------|
| 1.          | 3D Vertical Filing Cabinet           | 2 units    | 7,490.00  | 14,980.00         |
| 2.          | 4D Vertical Filing Cabinet           | 5 units    | 10,000.00 | 50,000.00         |
| 3.          | Cabinet, heavy duty                  | 2 units    | 13,332.00 | 26,664.00         |
| 4.          | Clerical Chair 1                     | 7 units    | 7,000.00  | 49,000.00         |
| 5.          | Clerical Chair 2                     | 2 units    | 8,000.00  | 16,000.00         |
| 6.          | Clerical Office Table                | 1 unit     | 10,000.00 | 10,000.00         |
| 7.          | Customized Filing Cabinet            | 2 units    | 20,250.00 | 40,500.00         |
| 8.          | Executive Office Table 1             | 1 unit     | 12,500.00 | 12,500.00         |
| 9.          | Executive Office Table 2             | 1 unit     | 15,000.00 | 15,000.00         |
| 10.         | Foldable Long Table                  | 1 unit     | 5,000.00  | 5,000.00          |
| 11.         | Guest Chair                          | 6 units    | 2,100.00  | 12,600.00         |
| 12.         | Lateral Filing Cabinet               | 2 units    | 15,000.00 | 30,000.00         |
| 13.         | Metal Office Cabinet                 | 2 units    | 12,000.00 | 24,000.00         |
| 14.         | Multipurpose Chair                   | 10 units   | 4,000.00  | 40,000.00         |
| 15.         | Open Type Bookshelf with side cover  | 6 units    | 24,000.00 | 144,000.00        |
| 16.         | Open Type Shelves (starter)          | 7 units    | 10,000.00 | 70,000.00         |
| 17.         | Pigeon Hole Cabinet                  | 2 units    | 7,000.00  | 14,000.00         |
| 18.         | Senior Executive Chair               | 9 units    | 10,000.00 | 90,000.00         |
| 19.         | Bench                                | 1 unit     | 5,000.00  | 5,000.00          |
| 20.         | Sofa Set                             | 1 unit     | 40,000.00 | 40,000.00         |
| 21.         | Steel Filing Cabinet, wrinkled green | 11 units   | 9,000.00  | 99,000.00         |
| 22.         | Vertical Steel Cabinet               | 7 units    | 12,000.00 | 84,000.00         |
| 23.         | White Board                          | 1 unit     | 9,000.00  | 9,000.00          |
|             | -Nothing Follows-                    |            |           |                   |
|             | GRAND TOTAL                          |            |           | PhP901,244.00     |