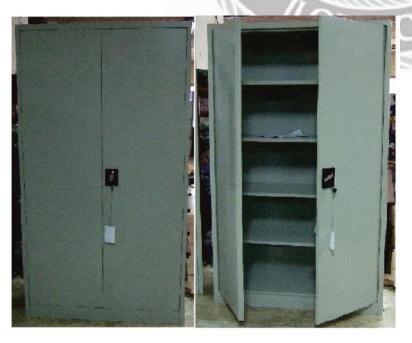

| Item<br>No. | Description                          | Qty./ Unit | Unit Cost | <b>Total Cost</b> |
|-------------|--------------------------------------|------------|-----------|-------------------|
| 1.          | 3D Vertical Filing Cabinet           | 2 units    | 7,490.00  | 14,980.00         |
| 2.          | 4D Vertical Filing Cabinet           | 5 units    | 10,000.00 | 50,000.00         |
| 3.          | Cabinet, heavy duty                  | 2 units    | 13,332.00 | 26,664.00         |
| 4.          | Clerical Chair 1                     | 7 units    | 7,000.00  | 49,000.00         |
| 5.          | Clerical Chair 2                     | 2 units    | 8,000.00  | 16,000.00         |
| 6.          | Clerical Office Table                | 1 unit     | 10,000.00 | 10,000.00         |
| 7.          | Customized Filing Cabinet            | 2 units    | 20,250.00 | 40,500.00         |
| 8.          | Executive Office Table 1             | 1 unit     | 12,500.00 | 12,500.00         |
| 9.          | Executive Office Table 2             | 1 unit     | 15,000.00 | 15,000.00         |
| 10.         | Foldable Long Table                  | 1 unit     | 5,000.00  | 5,000.00          |
| 11.         | Guest Chair                          | 6 units    | 2,100.00  | 12,600.00         |
| 12.         | Lateral Filing Cabinet               | 2 units    | 15,000.00 | 30,000.00         |
| 13.         | Metal Office Cabinet                 | 2 units    | 12,000.00 | 24,000.00         |
| 14.         | Multipurpose Chair                   | 10 units   | 4,000.00  | 40,000.00         |
| 15.         | Open Type Bookshelf with side cover  | 6 units    | 24,000.00 | 144,000.00        |
| 16.         | Open Type Shelves (starter)          | 7 units    | 10,000.00 | 70,000.00         |
| 17.         | Pigeon Hole Cabinet                  | 2 units    | 7,000.00  | 14,000.00         |
| 18.         | Senior Executive Chair               | 9 units    | 10,000.00 | 90,000.00         |
| 19.         | Bench                                | 1 unit     | 5,000.00  | 5,000.00          |
| 20.         | Sofa Set                             | 1 unit     | 40,000.00 | 40,000.00         |
| 21.         | Steel Filing Cabinet, wrinkled green | 11 units   | 9,000.00  | 99,000.00         |
| 22.         | Vertical Steel Cabinet               | 7 units    | 12,000.00 | 84,000.00         |
| 23.         | White Board                          | 1 unit     | 9,000.00  | 9,000.00          |
|             | -Nothing Follows-                    |            |           |                   |
|             | GRAND TOTAL                          |            |           | PhP901,244.00     |