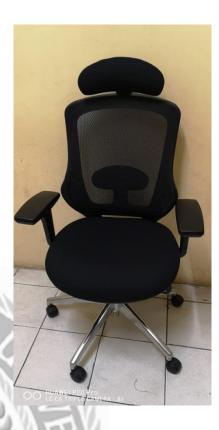

| Item<br>No. | Description                          | Qty./ Unit | Unit Cost | <b>Total Cost</b> |
|-------------|--------------------------------------|------------|-----------|-------------------|
| 1.          | 3D Vertical Filing Cabinet           | 2 units    | 7,490.00  | 14,980.00         |
| 2.          | 4D Vertical Filing Cabinet           | 5 units    | 10,000.00 | 50,000.00         |
| 3.          | Cabinet, heavy duty                  | 2 units    | 13,332.00 | 26,664.00         |
| 4.          | Clerical Chair 1                     | 7 units    | 7,000.00  | 49,000.00         |
| 5.          | Clerical Chair 2                     | 2 units    | 8,000.00  | 16,000.00         |
| 6.          | Clerical Office Table                | 1 unit     | 10,000.00 | 10,000.00         |
| 7.          | Customized Filing Cabinet            | 2 units    | 20,250.00 | 40,500.00         |
| 8.          | Executive Office Table 1             | 1 unit     | 12,500.00 | 12,500.00         |
| 9.          | Executive Office Table 2             | 1 unit     | 15,000.00 | 15,000.00         |
| 10.         | Foldable Long Table                  | 1 unit     | 5,000.00  | 5,000.00          |
| 11.         | Guest Chair                          | 6 units    | 2,100.00  | 12,600.00         |
| 12.         | Lateral Filing Cabinet               | 2 units    | 15,000.00 | 30,000.00         |
| 13.         | Metal Office Cabinet                 | 2 units    | 12,000.00 | 24,000.00         |
| 14.         | Multipurpose Chair                   | 10 units   | 4,000.00  | 40,000.00         |
| 15.         | Open Type Bookshelf with side cover  | 6 units    | 24,000.00 | 144,000.00        |
| 16.         | Open Type Shelves (starter)          | 7 units    | 10,000.00 | 70,000.00         |
| 17.         | Pigeon Hole Cabinet                  | 2 units    | 7,000.00  | 14,000.00         |
| 18.         | Senior Executive Chair               | 9 units    | 10,000.00 | 90,000.00         |
| 19.         | Bench                                | 1 unit     | 5,000.00  | 5,000.00          |
| 20.         | Sofa Set                             | 1 unit     | 40,000.00 | 40,000.00         |
| 21.         | Steel Filing Cabinet, wrinkled green | 11 units   | 9,000.00  | 99,000.00         |
| 22.         | Vertical Steel Cabinet               | 7 units    | 12,000.00 | 84,000.00         |
| 23.         | White Board                          | 1 unit     | 9,000.00  | 9,000.00          |
|             | -Nothing Follows-                    |            |           |                   |
|             | GRAND TOTAL                          |            |           | PhP901,244.00     |