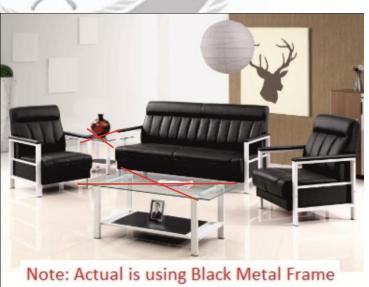

| Item<br>No. | Description                          | Qty./ Unit | Unit Cost | <b>Total Cost</b> |
|-------------|--------------------------------------|------------|-----------|-------------------|
| 1.          | 3D Vertical Filing Cabinet           | 2 units    | 7,490.00  | 14,980.00         |
| 2.          | 4D Vertical Filing Cabinet           | 5 units    | 10,000.00 | 50,000.00         |
| 3.          | Cabinet, heavy duty                  | 2 units    | 13,332.00 | 26,664.00         |
| 4.          | Clerical Chair 1                     | 7 units    | 7,000.00  | 49,000.00         |
| 5.          | Clerical Chair 2                     | 2 units    | 8,000.00  | 16,000.00         |
| 6.          | Clerical Office Table                | 1 unit     | 10,000.00 | 10,000.00         |
| 7.          | Customized Filing Cabinet            | 2 units    | 20,250.00 | 40,500.00         |
| 8.          | Executive Office Table 1             | 1 unit     | 12,500.00 | 12,500.00         |
| 9.          | Executive Office Table 2             | 1 unit     | 15,000.00 | 15,000.00         |
| 10.         | Foldable Long Table                  | 1 unit     | 5,000.00  | 5,000.00          |
| 11.         | Guest Chair                          | 6 units    | 2,100.00  | 12,600.00         |
| 12.         | Lateral Filing Cabinet               | 2 units    | 15,000.00 | 30,000.00         |
| 13.         | Metal Office Cabinet                 | 2 units    | 12,000.00 | 24,000.00         |
| 14.         | Multipurpose Chair                   | 10 units   | 4,000.00  | 40,000.00         |
| 15.         | Open Type Bookshelf with side cover  | 6 units    | 24,000.00 | 144,000.00        |
| 16.         | Open Type Shelves (starter)          | 7 units    | 10,000.00 | 70,000.00         |
| 17.         | Pigeon Hole Cabinet                  | 2 units    | 7,000.00  | 14,000.00         |
| 18.         | Senior Executive Chair               | 9 units    | 10,000.00 | 90,000.00         |
| 19.         | Bench                                | 1 unit     | 5,000.00  | 5,000.00          |
| 20.         | Sofa Set                             | 1 unit     | 40,000.00 | 40,000.00         |
| 21.         | Steel Filing Cabinet, wrinkled green | 11 units   | 9,000.00  | 99,000.00         |
| 22.         | Vertical Steel Cabinet               | 7 units    | 12,000.00 | 84,000.00         |
| 23.         | White Board                          | 1 unit     | 9,000.00  | 9,000.00          |
|             | -Nothing Follows-                    |            |           |                   |
|             | GRAND TOTAL                          |            |           | PhP901,244.00     |