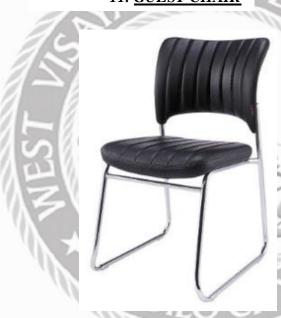

| Item<br>No. | Description                          | Qty./ Unit | Unit Cost | <b>Total Cost</b> |
|-------------|--------------------------------------|------------|-----------|-------------------|
| 1.          | 3D Vertical Filing Cabinet           | 2 units    | 7,490.00  | 14,980.00         |
| 2.          | 4D Vertical Filing Cabinet           | 5 units    | 10,000.00 | 50,000.00         |
| 3.          | Cabinet, heavy duty                  | 2 units    | 13,332.00 | 26,664.00         |
| 4.          | Clerical Chair 1                     | 7 units    | 7,000.00  | 49,000.00         |
| 5.          | Clerical Chair 2                     | 2 units    | 8,000.00  | 16,000.00         |
| 6.          | Clerical Office Table                | 1 unit     | 10,000.00 | 10,000.00         |
| 7.          | Customized Filing Cabinet            | 2 units    | 20,250.00 | 40,500.00         |
| 8.          | Executive Office Table 1             | 1 unit     | 12,500.00 | 12,500.00         |
| 9.          | Executive Office Table 2             | 1 unit     | 15,000.00 | 15,000.00         |
| 10.         | Foldable Long Table                  | 1 unit     | 5,000.00  | 5,000.00          |
| 11.         | Guest Chair                          | 6 units    | 2,100.00  | 12,600.00         |
| 12.         | Lateral Filing Cabinet               | 2 units    | 15,000.00 | 30,000.00         |
| 13.         | Metal Office Cabinet                 | 2 units    | 12,000.00 | 24,000.00         |
| 14.         | Multipurpose Chair                   | 10 units   | 4,000.00  | 40,000.00         |
| 15.         | Open Type Bookshelf with side cover  | 6 units    | 24,000.00 | 144,000.00        |
| 16.         | Open Type Shelves (starter)          | 7 units    | 10,000.00 | 70,000.00         |
| 17.         | Pigeon Hole Cabinet                  | 2 units    | 7,000.00  | 14,000.00         |
| 18.         | Senior Executive Chair               | 9 units    | 10,000.00 | 90,000.00         |
| 19.         | Bench                                | 1 unit     | 5,000.00  | 5,000.00          |
| 20.         | Sofa Set                             | 1 unit     | 40,000.00 | 40,000.00         |
| 21.         | Steel Filing Cabinet, wrinkled green | 11 units   | 9,000.00  | 99,000.00         |
| 22.         | Vertical Steel Cabinet               | 7 units    | 12,000.00 | 84,000.00         |
| 23.         | White Board                          | 1 unit     | 9,000.00  | 9,000.00          |
|             | -Nothing Follows-                    |            |           |                   |
|             | GRAND TOTAL                          |            |           | PhP901,244.00     |