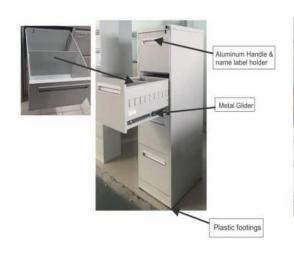

#### 11. 4D VERTICAL FILING CABINET- COE-HE

12. OPEN TYPE SHELF with SIDE COVER-COE-HE