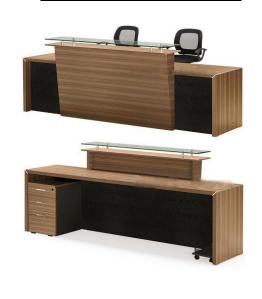

#### 26. HALF GLASS STEEL CABINET - UEDC

28. RECEPTION STOOL - UEDC

30. 3 GANG WAITING CHAIR - UEDC

27. RECEPTION DESK - UEDC

29. EXECUTIVE TABLE - UEDC

31. SOFA SET - UEDC