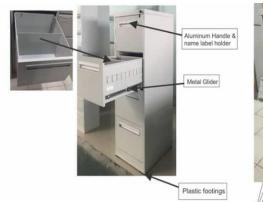

#### 11. 4D VERTICAL FILING CABINET- COE-HE

12. OPEN TYPE SHELF with SIDE COVER-COE-HE