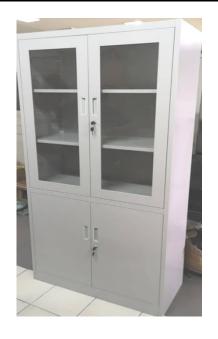

# 14. HALF GLASS STEEL CABINET – COE- HE & AE

<u>15. SOFA SET – COE- HE</u>

<u>16. TEACHER'S TABLE – COE- HE</u>

17. OFFICE TABLE – COE- HE