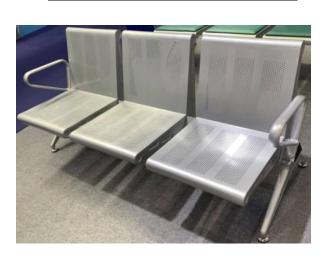

# 68. SOFA SET - URDC

69. ROUND TABLE - URDC

70. CORK BOARD - URDC

71. 3 GANG WAITING CHAIR - URDC

# 74. HALF GLASS STEEL CABINET - URDC

75. CONFERENCE TABLE - URDC

76. 3 GANG WAITING CHAIR - URDC

77. GUEST CHAIR - URDC

78. WOODEN OFFICE TABLE - URDC

# 83. HALF GLASS STEEL CABINET – URDC 84. MULTI-PURPOSE TABLE – URDC

# 87. 3 GANG WAITING CHAIR – URDC