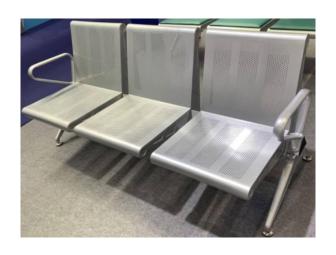

#### 26. HALF GLASS STEEL CABINET - UEDC

28. RECEPTION STOOL - UEDC

30. 3 GANG WAITING CHAIR - UEDC

27. RECEPTION DESK - UEDC

29. EXECUTIVE TABLE - UEDC

31. SOFA SET - UEDC