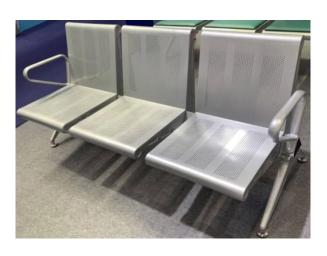

#### 26. HALF GLASS STEEL CABINET - UEDC

28. RECEPTION STOOL - UEDC

30. 3 GANG WAITING CHAIR - UEDC

27. RECEPTION DESK - UEDC

29. EXECUTIVE TABLE - UEDC

31. SOFA SET - UEDC