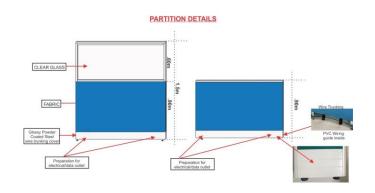

#### 32. PARTITION PANEL (CONTROL ROOM) - UEDC & 33. PARTITION PANEL (DIRECTOR'S OFFICE) - UEDC