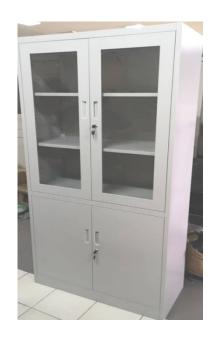

# 14. HALF GLASS STEEL CABINET – COE- HE & AE

<u>15. SOFA SET – COE- HE</u>

<u>16. TEACHER'S TABLE – COE- HE</u>

17. OFFICE TABLE – COE- HE

#### 26. HALF GLASS STEEL CABINET - UEDC

28. RECEPTION STOOL - UEDC

30. 3 GANG WAITING CHAIR - UEDC

27. RECEPTION DESK - UEDC

29. EXECUTIVE TABLE - UEDC

31. SOFA SET - UEDC