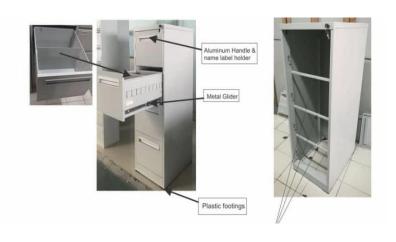

#### 11. 4D VERTICAL FILING CABINET- COE-HE

12. OPEN TYPE SHELF with SIDE COVER-COE-HE