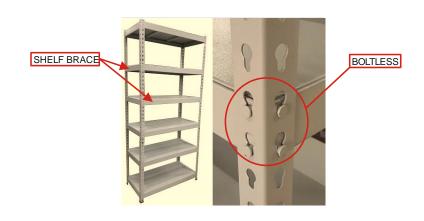

- ADMIN</u>



# 57. GUEST CHAIR - ADMIN



58. WAITING CHAIR - ADMIN



59. MULTI-PURPOSE TABLE - ADMIN



60. EXECUTIVE CHAIR - ADMIN



# 61. PARTITION PANEL - URDC

#### 62. SAFETY LADDER, HEAVY DUTY - URDC





63. RECEPTION DESK - URDC



64. 3 GANG WAITING CHAIR - URDC



65. HALF GLASS STEEL CABINET - URDC



66. CLERICAL OFFICE TABLE - URDC



# 67. CLERICAL CHAIR - URDC

# 68. SOFA SET - URDC





69. ROUND TABLE - URDC



70. CORK BOARD - URDC



71. 3 GANG WAITING CHAIR - URDC



# 72. 4D VERTICAL FILING CABINET - URDC



# 73. MINI DRAWER - URDC

# 74. HALF GLASS STEEL CABINET - URDC



75. CONFERENCE TABLE - URDC

76. 3 GANG WAITING CHAIR - URDC





77. GUEST CHAIR - URDC

78. WOODEN OFFICE TABLE - URDC





#### 79. COMPUTER TABLE - URDC

# 80. OPEN TYPE SHELVES - URDC





#### 81. EXECUTIVE CHAIR - URDC

82. EXECUTIVE TABLE - URDC







# 83. HALF GLASS STEEL CABINET – URDC 84. MULTI-PURPOSE TABLE – URDC





#### 85. OFFICE CHAIR – URDC

# 86. 4D VERTICAL FILING CABINET – URDC







# 87. 3 GANG WAITING CHAIR – URDC



# 88. ROUND TABLE – URDC



# 89. 4D VERTICAL FILING CABINET – URDC