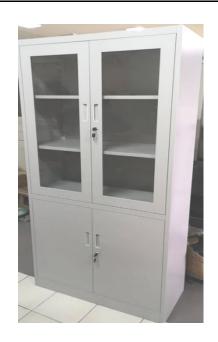

# 14. HALF GLASS STEEL CABINET – COE- HE & AE

<u>15. SOFA SET – COE- HE</u>

<u>16. TEACHER'S TABLE – COE- HE</u>

17. OFFICE TABLE – COE- HE

#### 26. HALF GLASS STEEL CABINET - UEDC

28. RECEPTION STOOL - UEDC

30. 3 GANG WAITING CHAIR - UEDC

27. RECEPTION DESK - UEDC

29. EXECUTIVE TABLE - UEDC

31. SOFA SET - UEDC

#### 62. SAFETY LADDER, HEAVY DUTY - URDC

63. RECEPTION DESK - URDC

64. 3 GANG WAITING CHAIR - URDC

65. HALF GLASS STEEL CABINET - URDC

66. CLERICAL OFFICE TABLE - URDC

# 74. HALF GLASS STEEL CABINET - URDC

75. CONFERENCE TABLE - URDC

76. 3 GANG WAITING CHAIR - URDC

77. GUEST CHAIR - URDC

78. WOODEN OFFICE TABLE - URDC