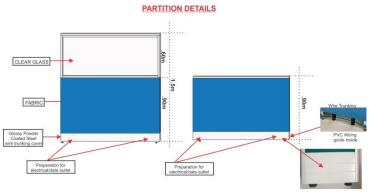

#### 32. PARTITION PANEL (CONTROL ROOM) - UEDC & 33. PARTITION PANEL (DIRECTOR'S OFFICE) - UEDC