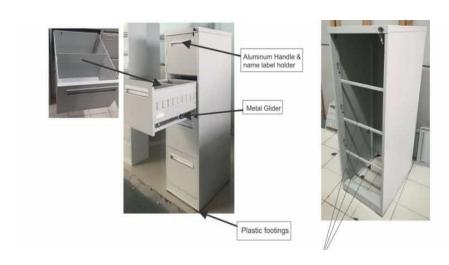

#### 11. 4D VERTICAL FILING CABINET- COE-HE

12. OPEN TYPE SHELF with SIDE COVER-COE-HE