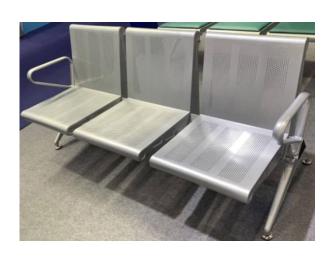

#### 26. HALF GLASS STEEL CABINET - UEDC

28. RECEPTION STOOL - UEDC

30. 3 GANG WAITING CHAIR - UEDC

27. RECEPTION DESK - UEDC

29. EXECUTIVE TABLE - UEDC

31. SOFA SET - UEDC