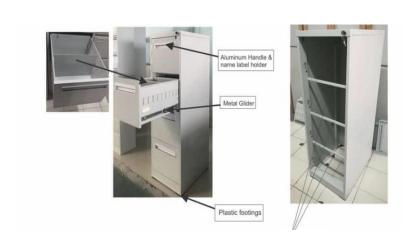

# 86. 4D VERTICAL FILING CABINET – URDC

# 89. 4D VERTICAL FILING CABINET – URDC