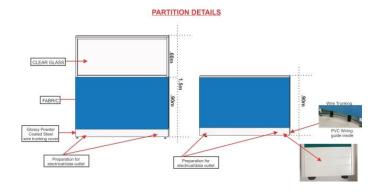

#### 32. PARTITION PANEL (CONTROL ROOM) - UEDC & 33. PARTITION PANEL (DIRECTOR'S OFFICE) - UEDC