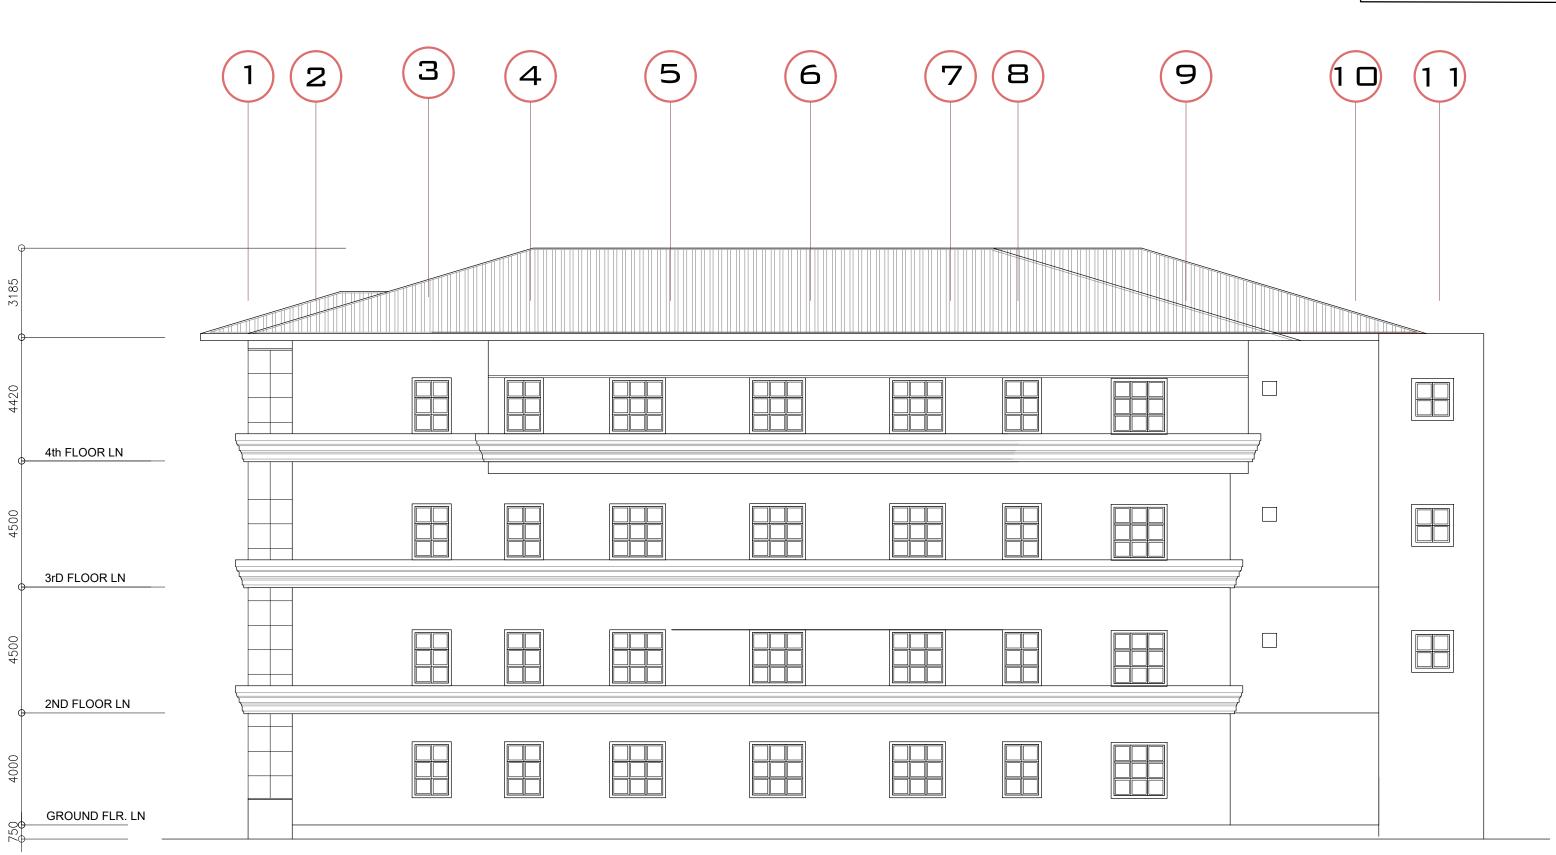

ILOILO CITY

ARCHITECTURAL

| STATE                                 | DONE IN THE OFFICE FOR PREPARED BY:                                                                                                                                                                                                                               |                              | NOTE                                                                                                                                                                                                                                                                                                                                                   | PROJECT TITLE/LOCATION:               | CONCURRED BY:             | RECOMMENDING APPROVAL:  |                               | APPROVED BY:                            | SHEET CONTENTS                                     | SHEET N | 10.: |
|---------------------------------------|-------------------------------------------------------------------------------------------------------------------------------------------------------------------------------------------------------------------------------------------------------------------|------------------------------|--------------------------------------------------------------------------------------------------------------------------------------------------------------------------------------------------------------------------------------------------------------------------------------------------------------------------------------------------------|---------------------------------------|---------------------------|-------------------------|-------------------------------|-----------------------------------------|----------------------------------------------------|---------|------|
| JAS-ANZ                               | West Visayas State University  (Formerly Iloilo Normal School)  Luna St., La Paz, Iloilo City 5000  Iloilo, Philippines  *Trunkline: (063) (033) 320-0870 to 78  * Telefax No.: (033) 320-0879  *Website: www.wvsu.edu.ph  *Email Address: president@wvsu.edu.ph. | ENGR. REANNE JOYCE SORTIGOSA | ALL DESIGNS, DRAWING, SPECIFICATIONS AND COPIES PREPARED AND FURNISHED BY THE ARCHITECT IN CONNECTION WITH THE PROJECT ARE INSTRUMENTS OF PROFESSIONAL SERVICE, THEY ARE THE PROPERTY OF THE ARCHITECT, WHETHER THEY ARE EXECUTED OR NOT, THEY ARE NOT TO BE REPRODUCED OR USE ON OTHER WORK EXCEPT IF WRITTEN AGREEMENT WITH T H E A R C H I T E C T. | SKILLS LABORATORY<br>(PHASE 2)        | AR. GERARD L. IBAÑEZ, UAP | WILHELM P. CERBO, ED.D. | PORFERIO J. BARLAS JR., PH.D. | JOSELITO F. VILLARUZ<br>M.D.,PH.D.,FPPS | AS INDICATED  DRAWN BY:  DATE START:  DATE FINISH: | A -     | -    |
| DELO VIRGIESTINO ACC. No.: MZ7DM909PM | CAMPUS PHYSICAL PLANNING OFFICE                                                                                                                                                                                                                                   | ENGINEER 1, CPPO             | RA 9266, ART 4, SEC 33                                                                                                                                                                                                                                                                                                                                 | WVSU MAIN CAMPUS, LA PAZ, ILOILO CITY | OIC HEAD, CPPO            | DIRECTOR, UPDO          | VP FOR ADMIN & FINANCE        | University President                    | REV. NO.:                                          |         |      |

Republic of the Philippines
D.P.W.H.
Office of the Building Officials

ILOILO CITY

ARCHITECTURAL

| STATE                                 | DONE IN THE OFFICE FOR PREPARED BY:                                                                                                                                                                                                                               |                              | NOTE                                                                                                                                                                                                                                                                                                                                                   | PROJECT TITLE/LOCATION:               | CONCURRED BY:             | RECOMMENDING APPROVAL:  |                               | APPROVED BY:                            | SHEET CONTENTS                                     | SHEET N | 10.: |
|---------------------------------------|-------------------------------------------------------------------------------------------------------------------------------------------------------------------------------------------------------------------------------------------------------------------|------------------------------|--------------------------------------------------------------------------------------------------------------------------------------------------------------------------------------------------------------------------------------------------------------------------------------------------------------------------------------------------------|---------------------------------------|---------------------------|-------------------------|-------------------------------|-----------------------------------------|----------------------------------------------------|---------|------|
| JAS-ANZ                               | West Visayas State University  (Formerly Iloilo Normal School)  Luna St., La Paz, Iloilo City 5000  Iloilo, Philippines  *Trunkline: (063) (033) 320-0870 to 78  * Telefax No.: (033) 320-0879  *Website: www.wvsu.edu.ph  *Email Address: president@wvsu.edu.ph. | ENGR. REANNE JOYCE SORTIGOSA | ALL DESIGNS, DRAWING, SPECIFICATIONS AND COPIES PREPARED AND FURNISHED BY THE ARCHITECT IN CONNECTION WITH THE PROJECT ARE INSTRUMENTS OF PROFESSIONAL SERVICE, THEY ARE THE PROPERTY OF THE ARCHITECT, WHETHER THEY ARE EXECUTED OR NOT, THEY ARE NOT TO BE REPRODUCED OR USE ON OTHER WORK EXCEPT IF WRITTEN AGREEMENT WITH T H E A R C H I T E C T. | SKILLS LABORATORY<br>(PHASE 2)        | AR. GERARD L. IBAÑEZ, UAP | WILHELM P. CERBO, ED.D. | PORFERIO J. BARLAS JR., PH.D. | JOSELITO F. VILLARUZ<br>M.D.,PH.D.,FPPS | AS INDICATED  DRAWN BY:  DATE START:  DATE FINISH: | A -     | -    |
| DELO VIRGIESTINO ACC. No.: MZ7DM909PM | CAMPUS PHYSICAL PLANNING OFFICE                                                                                                                                                                                                                                   | ENGINEER 1, CPPO             | RA 9266, ART 4, SEC 33                                                                                                                                                                                                                                                                                                                                 | WVSU MAIN CAMPUS, LA PAZ, ILOILO CITY | OIC HEAD, CPPO            | DIRECTOR, UPDO          | VP FOR ADMIN & FINANCE        | University President                    | REV. NO.:                                          |         |      |