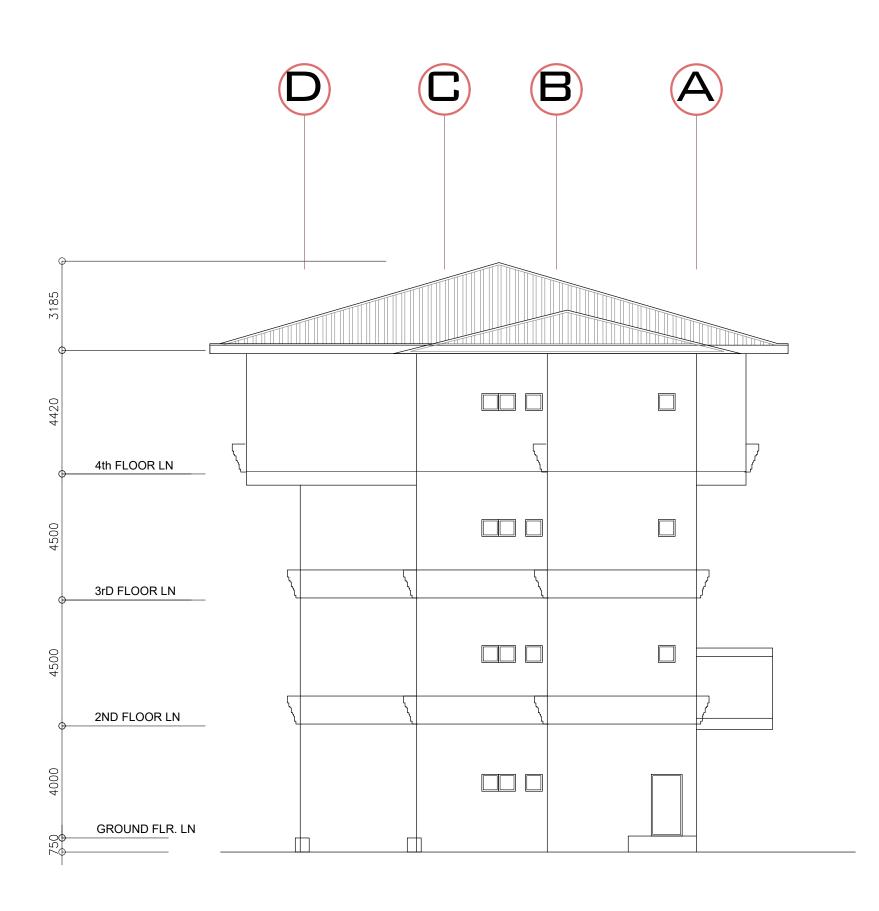

Republic of the Philippines

D.P.W.H.

Office of the Building Officials

ILOILO CITY

ARCHITECTURAL

SHEET NO.:

DONE IN THE OFFICE FOR

Republic of the Philippines
D.P.W.H.
Office of the Building Officials

ILOILO CITY

ARCHITECTURAL

| STATE                                 | DONE IN THE OFFICE FOR PREPARED BY:                                                                                                                                                                                                                               |                              | NOTE                                                                                                                                                                                                                                                                                                                                                   | PROJECT TITLE/LOCATION:               | CONCURRED BY:             | RECOMMENDING APPROVAL:  |                               | APPROVED BY:                            | SHEET CONTENTS                                     | SHEET N | 10.: |
|---------------------------------------|-------------------------------------------------------------------------------------------------------------------------------------------------------------------------------------------------------------------------------------------------------------------|------------------------------|--------------------------------------------------------------------------------------------------------------------------------------------------------------------------------------------------------------------------------------------------------------------------------------------------------------------------------------------------------|---------------------------------------|---------------------------|-------------------------|-------------------------------|-----------------------------------------|----------------------------------------------------|---------|------|
| JAS-ANZ                               | West Visayas State University  (Formerly Iloilo Normal School)  Luna St., La Paz, Iloilo City 5000  Iloilo, Philippines  *Trunkline: (063) (033) 320-0870 to 78  * Telefax No.: (033) 320-0879  *Website: www.wvsu.edu.ph  *Email Address: president@wvsu.edu.ph. | ENGR. REANNE JOYCE SORTIGOSA | ALL DESIGNS, DRAWING, SPECIFICATIONS AND COPIES PREPARED AND FURNISHED BY THE ARCHITECT IN CONNECTION WITH THE PROJECT ARE INSTRUMENTS OF PROFESSIONAL SERVICE, THEY ARE THE PROPERTY OF THE ARCHITECT, WHETHER THEY ARE EXECUTED OR NOT, THEY ARE NOT TO BE REPRODUCED OR USE ON OTHER WORK EXCEPT IF WRITTEN AGREEMENT WITH T H E A R C H I T E C T. | SKILLS LABORATORY<br>(PHASE 2)        | AR. GERARD L. IBAÑEZ, UAP | WILHELM P. CERBO, ED.D. | PORFERIO J. BARLAS JR., PH.D. | JOSELITO F. VILLARUZ<br>M.D.,PH.D.,FPPS | AS INDICATED  DRAWN BY:  DATE START:  DATE FINISH: | A -     | -    |
| DELO VIRGIESTINO ACC. No.: MZ7DM909PM | CAMPUS PHYSICAL PLANNING OFFICE                                                                                                                                                                                                                                   | ENGINEER 1, CPPO             | RA 9266, ART 4, SEC 33                                                                                                                                                                                                                                                                                                                                 | WVSU MAIN CAMPUS, LA PAZ, ILOILO CITY | OIC HEAD, CPPO            | DIRECTOR, UPDO          | VP FOR ADMIN & FINANCE        | University President                    | REV. NO.:                                          |         |      |