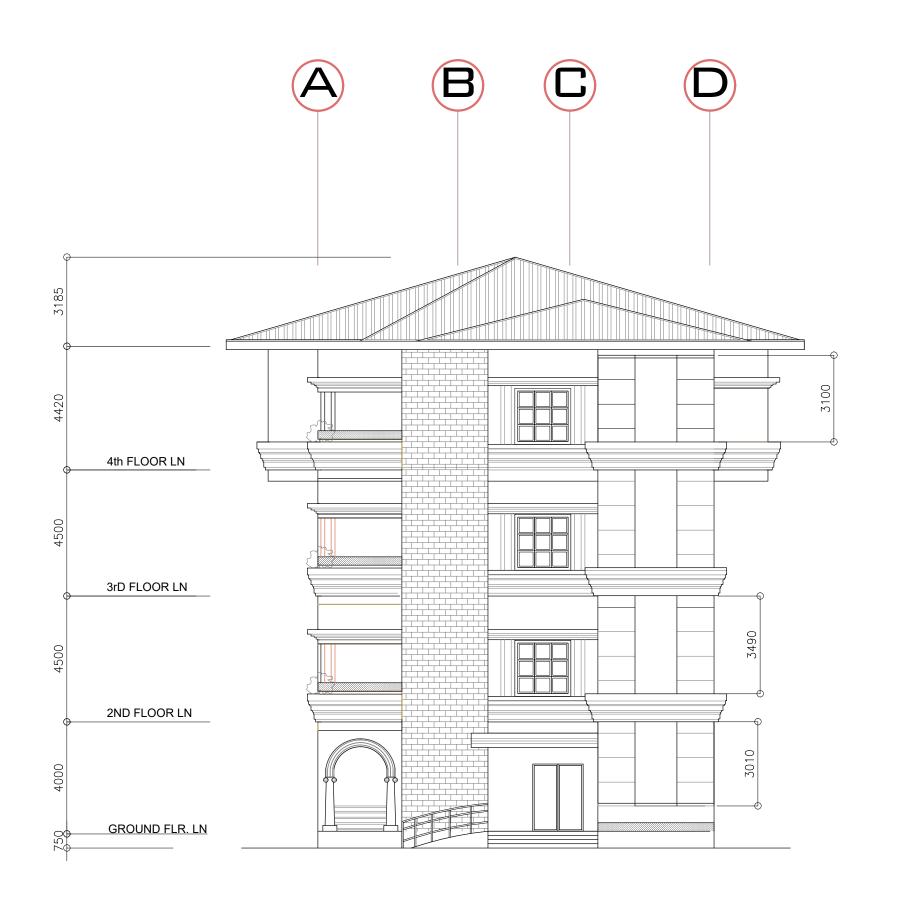

Republic of the Philippines
D.P.W.H.
Office of the Building Officials

ILOILO CITY

ARCHITECTURAL

| STATE                                 | DONE IN THE OFFICE FOR PREPARED BY:                                                                                                                                                                                                                               |                              | NOTE                                                                                                                                                                                                                                                                                                                                                   | PROJECT TITLE/LOCATION:               | CONCURRED BY:             | RECOMMENDING APPROVAL:  |                               | APPROVED BY:                            | SHEET CONTENTS                                     | SHEET N | 10.: |
|---------------------------------------|-------------------------------------------------------------------------------------------------------------------------------------------------------------------------------------------------------------------------------------------------------------------|------------------------------|--------------------------------------------------------------------------------------------------------------------------------------------------------------------------------------------------------------------------------------------------------------------------------------------------------------------------------------------------------|---------------------------------------|---------------------------|-------------------------|-------------------------------|-----------------------------------------|----------------------------------------------------|---------|------|
| JAS-ANZ                               | West Visayas State University  (Formerly Iloilo Normal School)  Luna St., La Paz, Iloilo City 5000  Iloilo, Philippines  *Trunkline: (063) (033) 320-0870 to 78  * Telefax No.: (033) 320-0879  *Website: www.wvsu.edu.ph  *Email Address: president@wvsu.edu.ph. | ENGR. REANNE JOYCE SORTIGOSA | ALL DESIGNS, DRAWING, SPECIFICATIONS AND COPIES PREPARED AND FURNISHED BY THE ARCHITECT IN CONNECTION WITH THE PROJECT ARE INSTRUMENTS OF PROFESSIONAL SERVICE, THEY ARE THE PROPERTY OF THE ARCHITECT, WHETHER THEY ARE EXECUTED OR NOT, THEY ARE NOT TO BE REPRODUCED OR USE ON OTHER WORK EXCEPT IF WRITTEN AGREEMENT WITH T H E A R C H I T E C T. | SKILLS LABORATORY<br>(PHASE 2)        | AR. GERARD L. IBAÑEZ, UAP | WILHELM P. CERBO, ED.D. | PORFERIO J. BARLAS JR., PH.D. | JOSELITO F. VILLARUZ<br>M.D.,PH.D.,FPPS | AS INDICATED  DRAWN BY:  DATE START:  DATE FINISH: | A -     | -    |
| DELO VIRGIESTINO ACC. No.: MZ7DM909PM | CAMPUS PHYSICAL PLANNING OFFICE                                                                                                                                                                                                                                   | ENGINEER 1, CPPO             | RA 9266, ART 4, SEC 33                                                                                                                                                                                                                                                                                                                                 | WVSU MAIN CAMPUS, LA PAZ, ILOILO CITY | OIC HEAD, CPPO            | DIRECTOR, UPDO          | VP FOR ADMIN & FINANCE        | University President                    | REV. NO.:                                          |         |      |