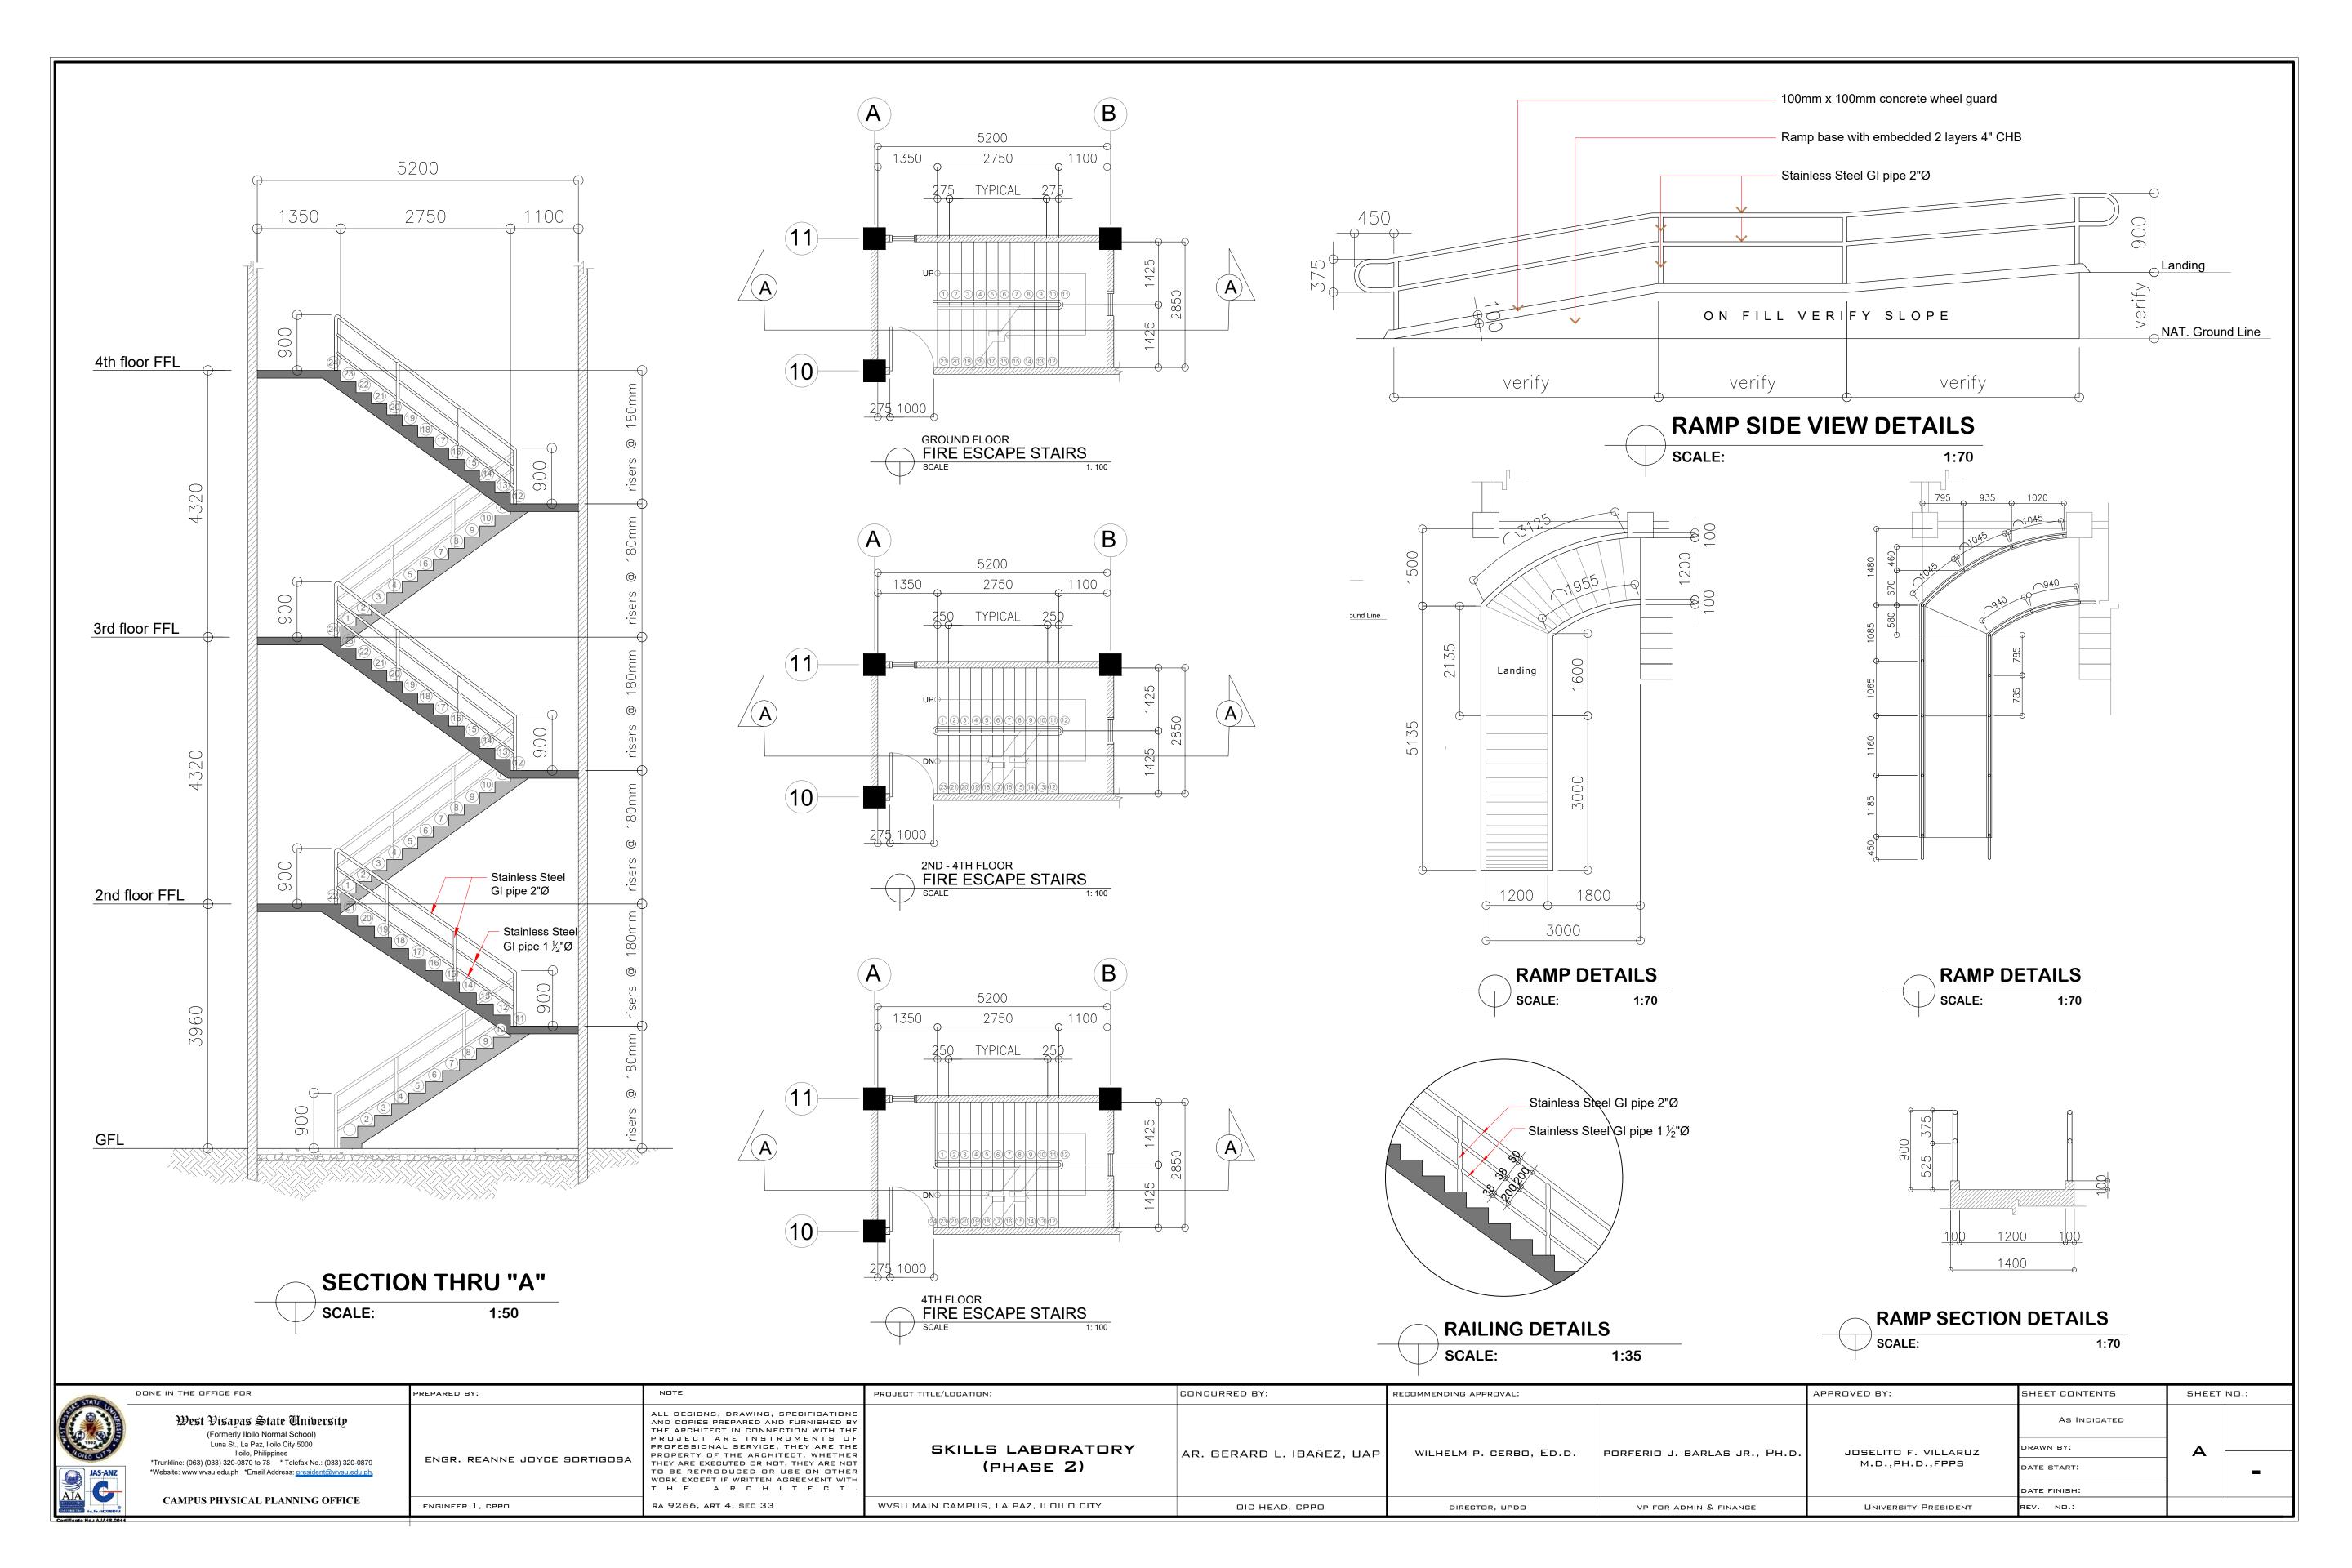

ARCHITECTURAL

STRUCTURAL

ELECTRICAL

SANITARY

ELECTRONICS

| STATE                                  | DONE IN THE OFFICE FOR                                           | PREPARED BY:                 | NOTE                                                                                                                                                                                                                                                                                                                                         | PROJECT TITLE/LOCATION:               | CONCURRED BY:             | RECOMMENDING APPROVAL:  |                               | APPROVED BY:                            | SHEET CONTENTS                                     | SHEET N | □.: |
|----------------------------------------|------------------------------------------------------------------|------------------------------|----------------------------------------------------------------------------------------------------------------------------------------------------------------------------------------------------------------------------------------------------------------------------------------------------------------------------------------------|---------------------------------------|---------------------------|-------------------------|-------------------------------|-----------------------------------------|----------------------------------------------------|---------|-----|
| JAS-ANZ                                | *Website: www.wvsu.edu.ph *Email Address: president@wvsu.edu.ph. | ENGR. REANNE JOYCE SORTIGOSA | ALL DESIGNS, DRAWING, SPECIFICATIONS AND COPIES PREPARED AND FURNISHED BY THE ARCHITECT IN CONNECTION WITH THE PROJECT ARE INSTRUMENTS OF PROFESSIONAL SERVICE, THEY ARE THE PROPERTY OF THE ARCHITECT, WHETHER THEY ARE EXECUTED OR NOT, THEY ARE NOT TO BE REPRODUCED OR USE ON OTHER WORK EXCEPT IF WRITTEN AGREEMENT WITH THE ARCHITECT. | SKILLS LABORATORY<br>(PHASE 2)        | AR. GERARD L. IBAÑEZ, UAP | WILHELM P. GERBO, ED.D. | PORFERIO J. BARLAS JR., PH.D. | JOSELITO F. VILLARUZ<br>M.D.,PH.D.,FPPS | AS INDICATED  DRAWN BY:  DATE START:  DATE FINISH: | A -     |     |
| INTO WHITE PARTY ACC. No.: HE2700903PM | CAMPUS PHYSICAL PLANNING OFFICE                                  | ENGINEER 1, CPPO             | RA 9266, ART 4, SEC 33                                                                                                                                                                                                                                                                                                                       | WVSU MAIN CAMPUS, LA PAZ, ILOILO CITY | OIC HEAD, CPPO            | DIRECTOR, UPDO          | VP FOR ADMIN & FINANCE        | UNIVERSITY PRESIDENT                    | REV. NO.:                                          |         |     |