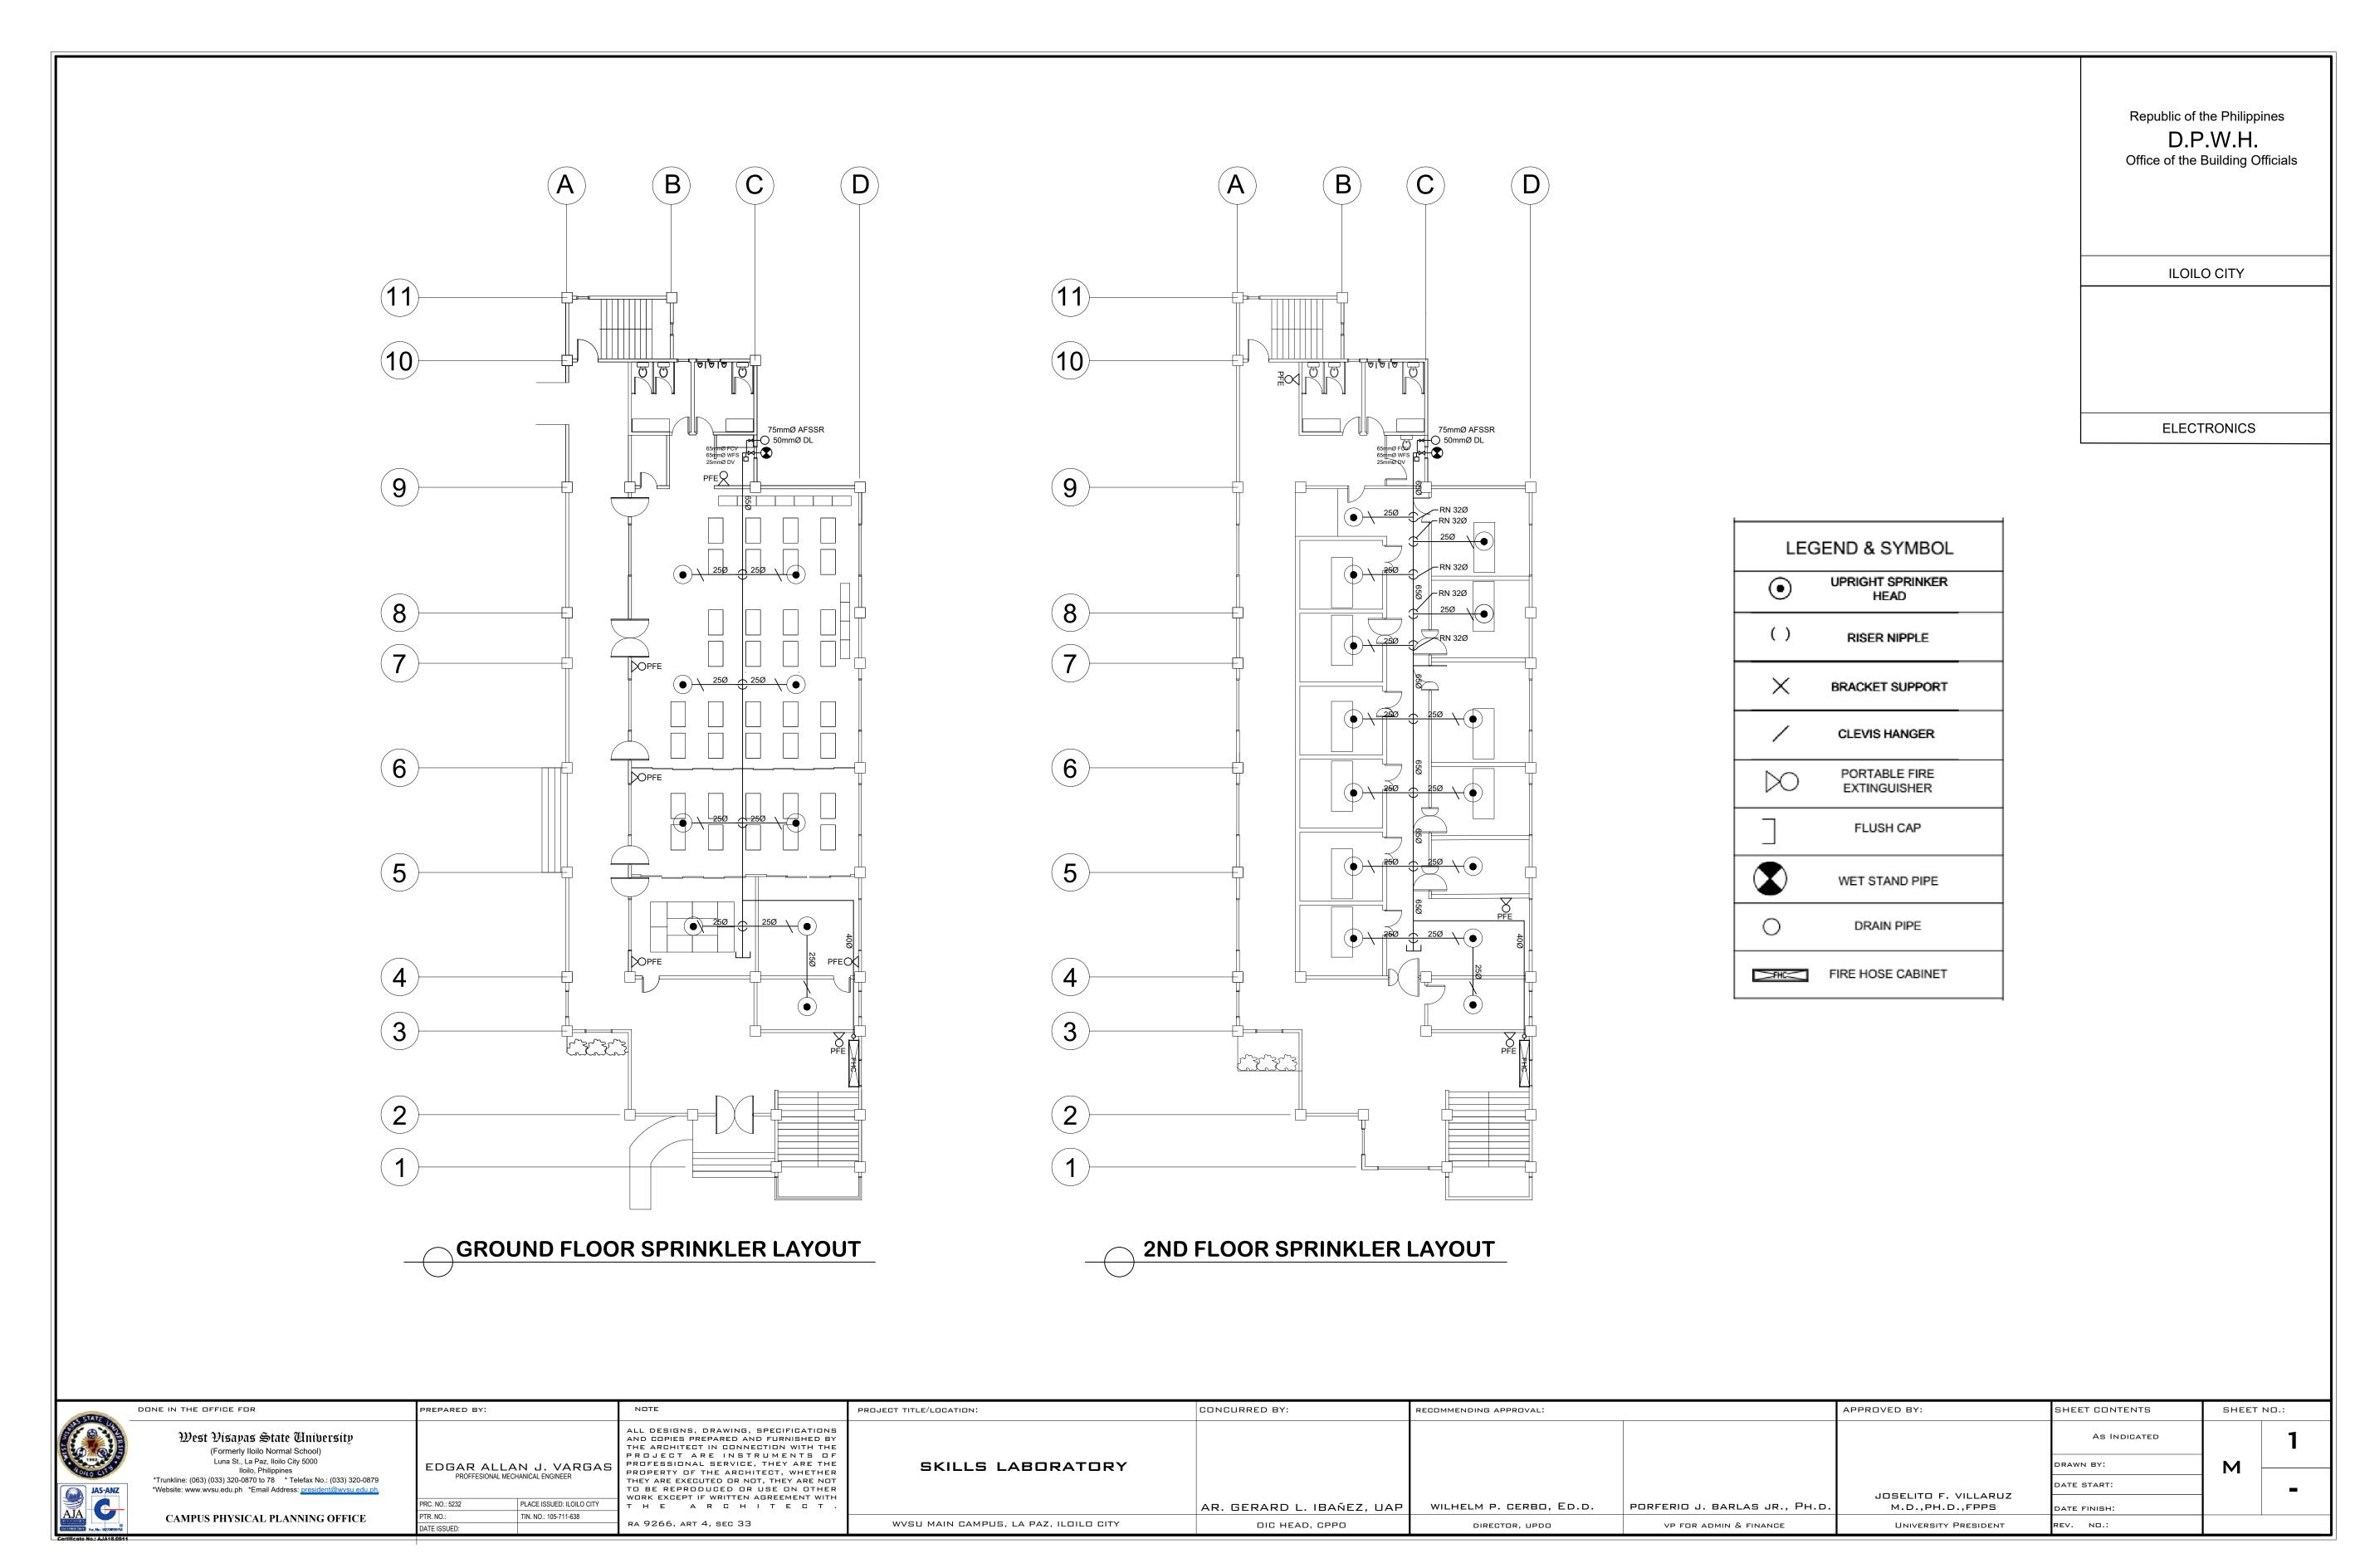

Republic of the Philippines
D.P.W.H.
Office of the Building Officials

ILOILO CITY

ELECTRONICS

LEGEND & SYMBOL

UPRIGHT SPRINKER
HEAD

() RISER NIPPLE

X BRACKET SUPPORT

/ CLEVIS HANGER

PORTABLE FIRE
EXTINGUISHER

FLUSH CAP

WET STAND PIPE

DRAIN PIPE

FIRE HOSE CABINET

|                         | DONE IN THE OFFICE FOR                                                                                                                 | PREPARED BY:                                  | NOTE                                                                                                                                      | PROJECT TITLE/LOCATION:               | CONCURRED BY:             | RECOMMENDING APPROVAL:  |                               | APPROVED BY:                            | SHEET CONTENTS | SHEET | ND.: |
|-------------------------|----------------------------------------------------------------------------------------------------------------------------------------|-----------------------------------------------|-------------------------------------------------------------------------------------------------------------------------------------------|---------------------------------------|---------------------------|-------------------------|-------------------------------|-----------------------------------------|----------------|-------|------|
| 1102                    | West Visayas State University (Formerly Iloilo Normal School)                                                                          |                                               | ALL DESIGNS, DRAWING, SPECIFICATIONS AND COPIES PREPARED AND FURNISHED BY THE ARCHITECT IN CONNECTION WITH THE PROJECT ARE INSTRUMENTS OF |                                       |                           |                         |                               |                                         | AS INDICATED   |       | 2    |
| 1902                    | Luna St., La Paz, Iloilo City 5000<br>Iloilo, Philippines                                                                              | LUGAR ALLAN J. VARGAS                         | PROFESSIONAL SERVICE, THEY ARE THE PROPERTY OF THE ARCHITECT, WHETHER                                                                     | SKILLS LABORATORY                     |                           |                         |                               |                                         | DRAWN BY:      | l M   |      |
| JAS-ANZ                 | *Trunkline: (063) (033) 320-0870 to 78 * Telefax No.: (033) 320-0879  *Website: www.wvsu.edu.ph *Email Address: president@wysu.edu.ph. | PROFFESIONAL MECHANICAL ENGINEER              | THEY ARE EXECUTED OR NOT, THEY ARE NOT TO BE REPRODUCED OR USE ON OTHER                                                                   |                                       |                           |                         |                               |                                         | DATE START:    | 1     | _    |
|                         |                                                                                                                                        |                                               | WORK EXCEPT IF WRITTEN AGREEMENT WITH THE ARCHITECT.                                                                                      |                                       | AR. GERARD L. IBAÑEZ, UAP | WILHELM P. CERBO, ED.D. | PORFERIO J. BARLAS JR., PH.D. | JOSELITO F. VILLARUZ<br>M.D.,PH.D.,FPPS | DATE FINISH:   |       |      |
| AGE NO. 1842 MOZINGS PM | CAMPUS PHYSICAL PLANNING OFFICE                                                                                                        | PTR. NO.: TIN. NO.: 105-711-638  DATE ISSUED: | RA 9266, ART 4, SEC 33                                                                                                                    | WVSU MAIN CAMPUS, LA PAZ, ILOILO CITY | OIC HEAD, CPPO            | DIRECTOR, UPDO          | VP FOR ADMIN & FINANCE        | University President                    | REV. NO.:      |       |      |