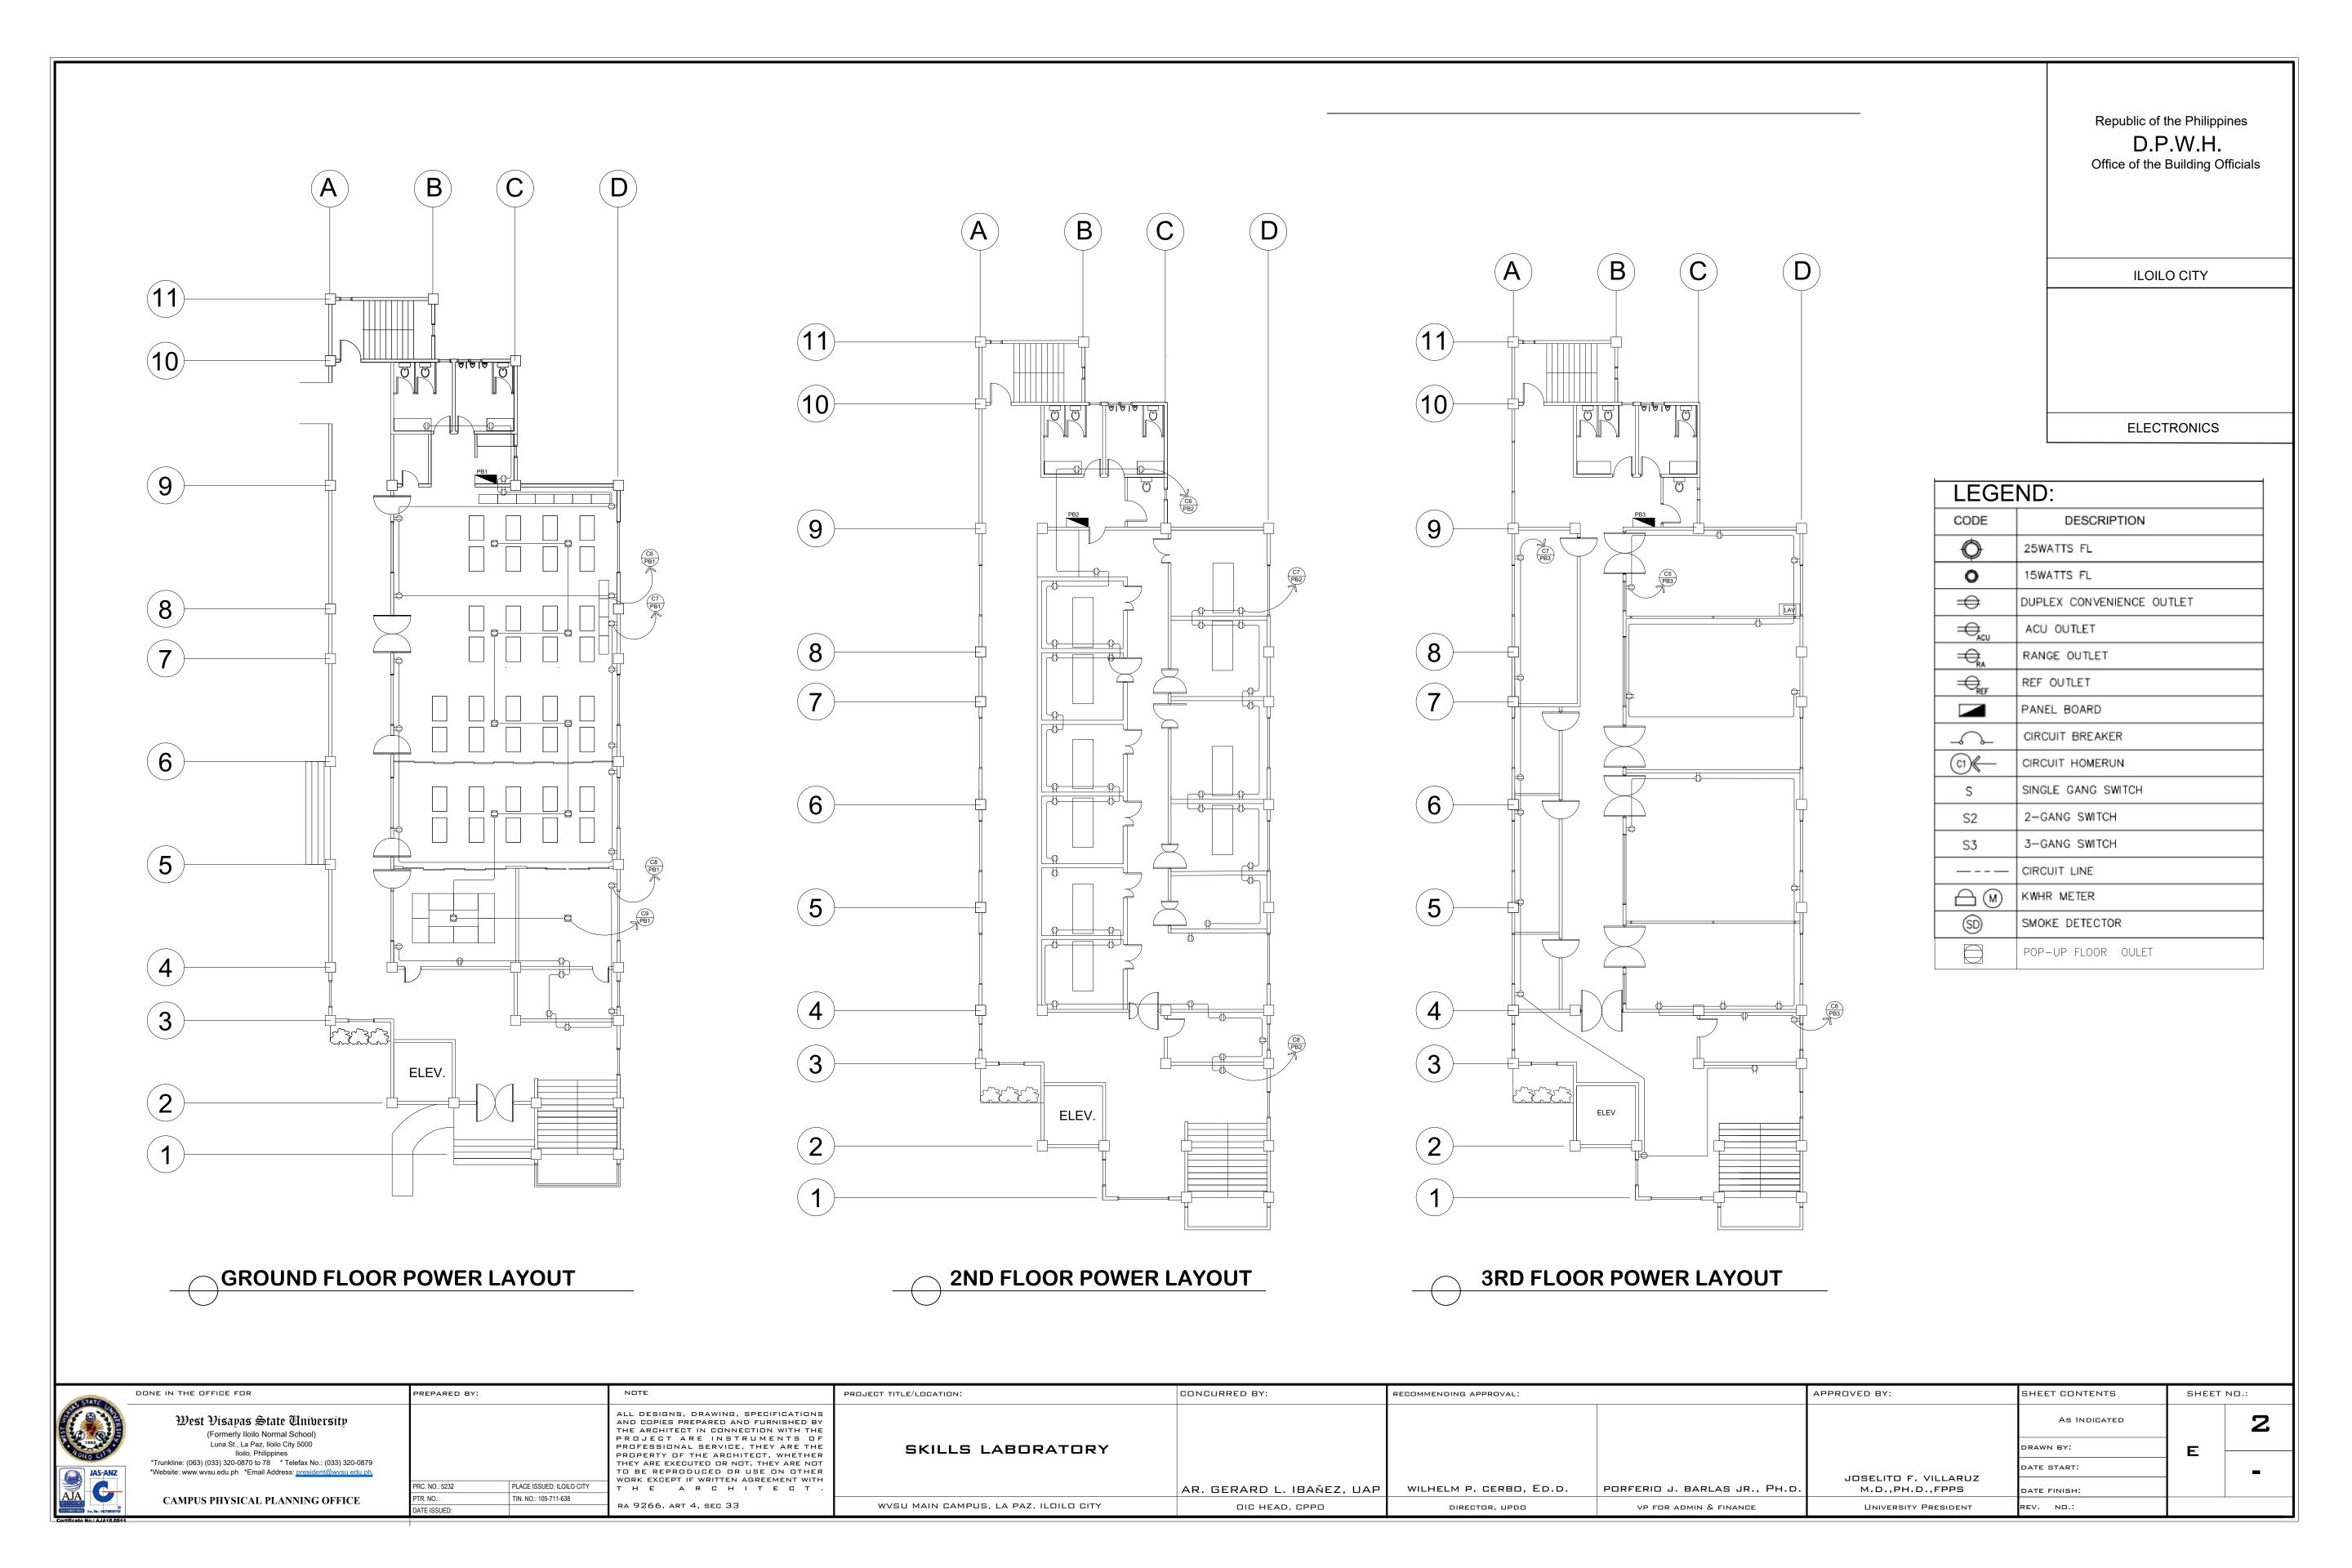

(O

 $\bigcirc$ 

(4)

3000

တ







 $\bigcirc$ 

**((1)** 

(

(10)













2ND FLOOR PLUMBING PLAN

| STATE                              | DONE IN THE OFFICE FOR                                                | PREPARED BY:                                                      | NOTE                                                                                                                                                                                                                                                                                                                          | PROJECT TITLE/LOCATION:               | CONCURRED BY:             | RECOMMENDING APPROVAL:  |                               | APPROVED BY:         | SHEET CONTENTS                       | SHEET NO.: |
|------------------------------------|-----------------------------