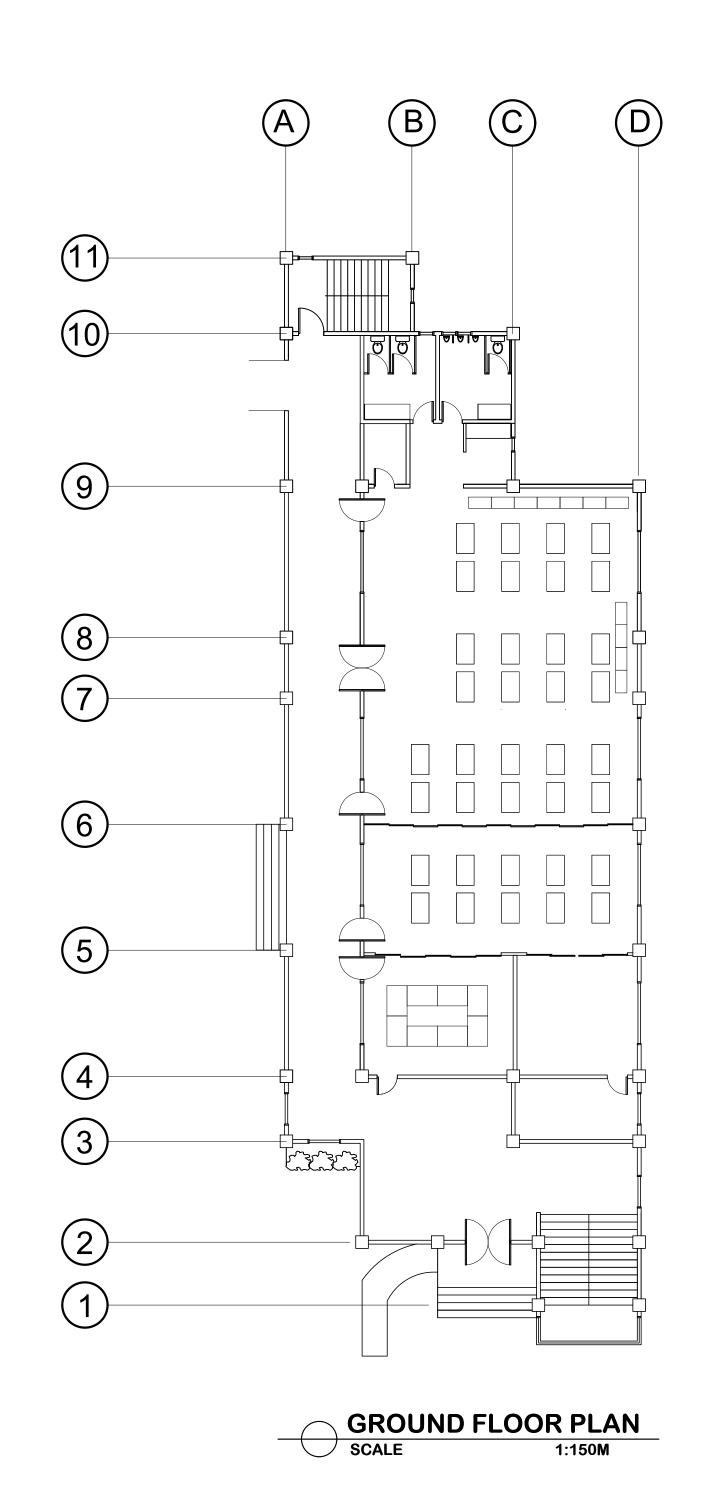

(O

 $\bigcirc$ 

(4)

3000

တ







 $\bigcirc$ 

**((1)** 

(

(10)













2ND FLOOR PLUMBING PLAN

| STATE                              | DONE IN THE OFFICE FOR                                                | PREPARED BY:                                                      | NOTE                                                                                                                                                                                                                                                                                                                          | PROJECT TITLE/LOCATION:               | CONCURRED BY:             | RECOMMENDING APPROVAL:  |                               | APPROVED BY:         | SHEET CONTENTS