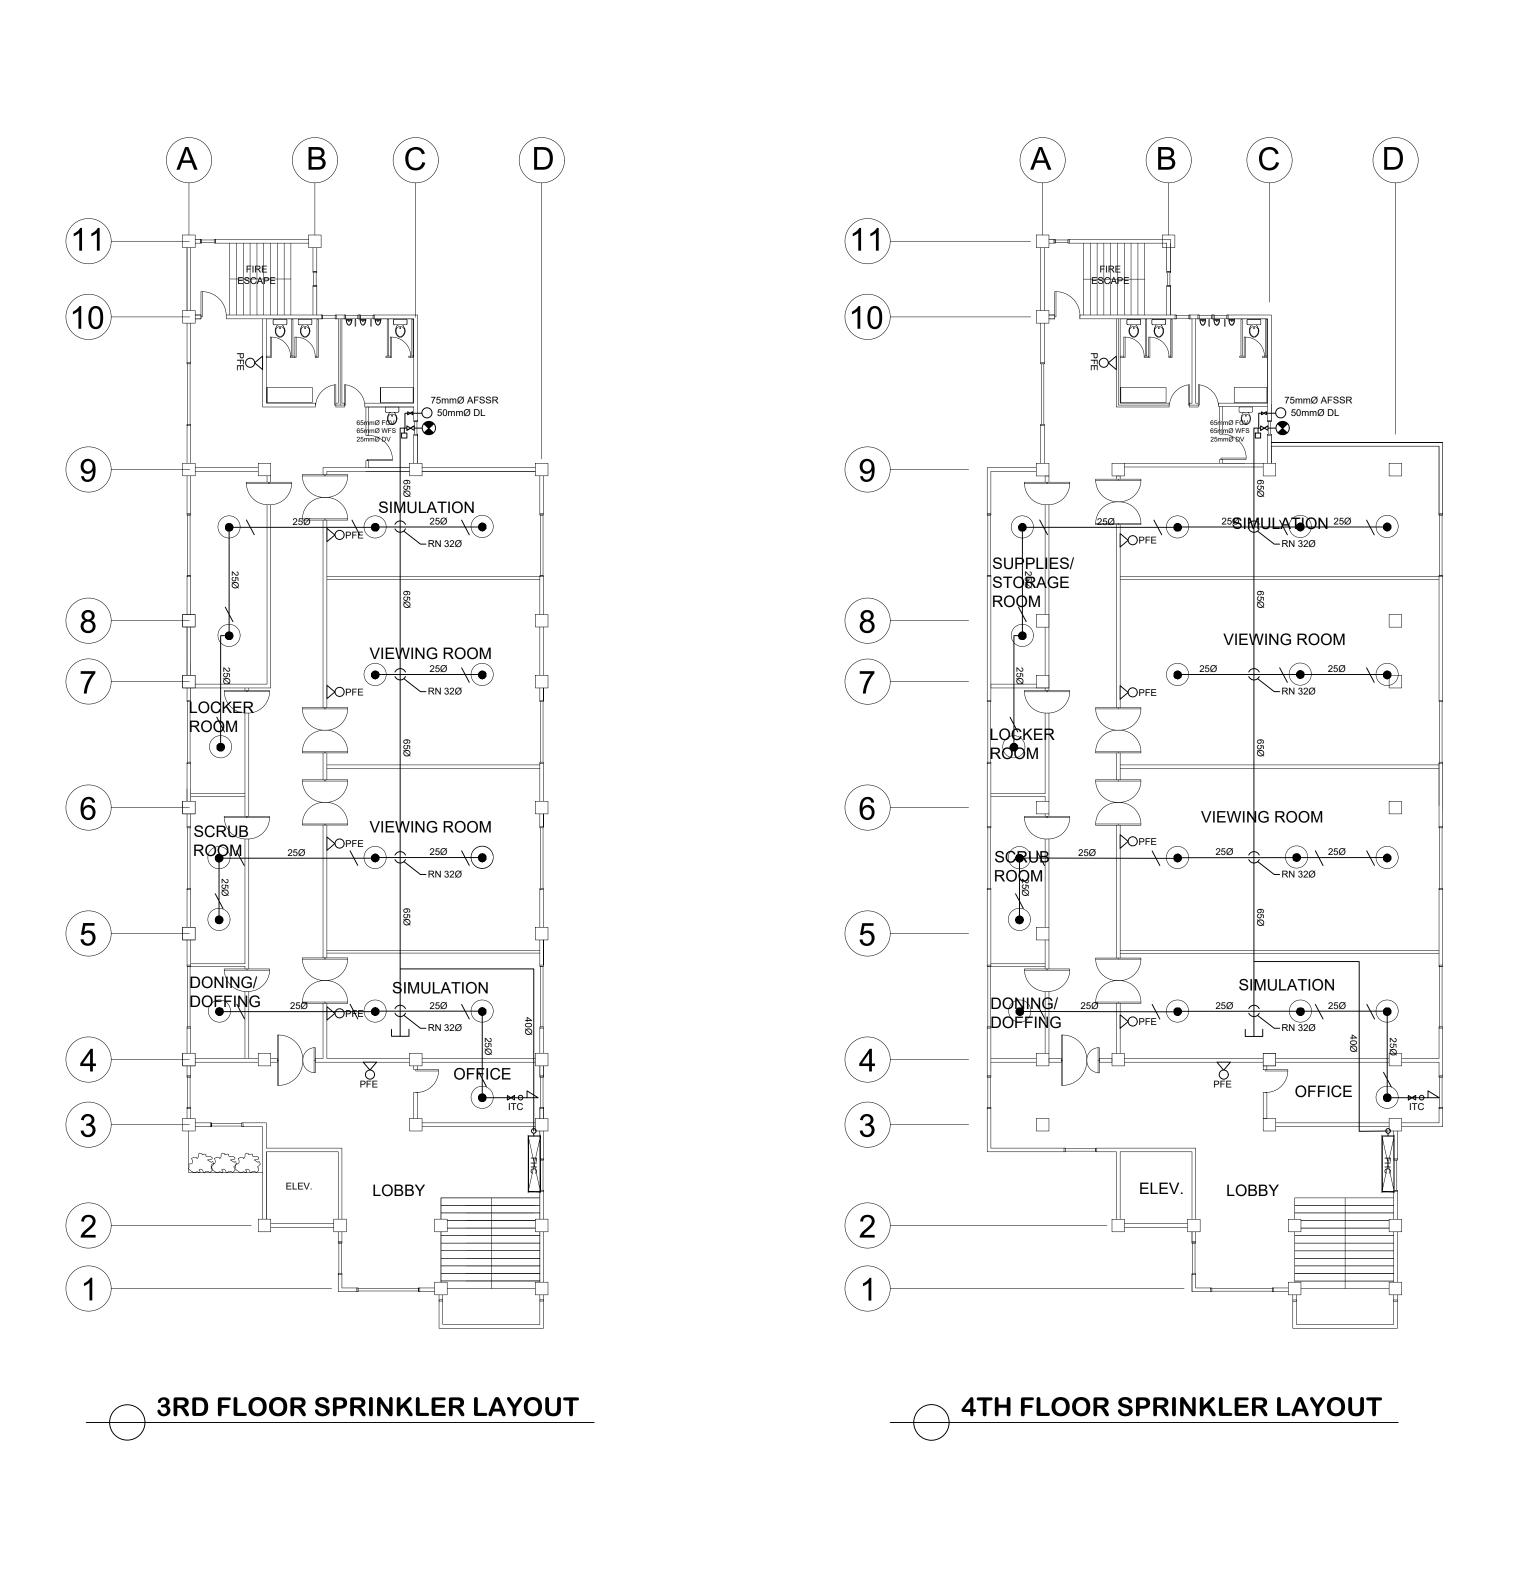

Republic of the Philippines
D.P.W.H.
Office of the Building Officials

ILOILO CITY

ELECTRONICS

LEGEND & SYMBOL

UPRIGHT SPRINKER
HEAD

() RISER NIPPLE

X BRACKET SUPPORT

/ CLEVIS HANGER

PORTABLE FIRE
EXTINGUISHER

FLUSH CAP

WET STAND PIPE

DRAIN PIPE

FIRE HOSE CABINET

|                         | DONE IN THE OFFICE FOR                                                                                                                 | PREPARED BY:                                  | NOTE                                                                                                                                      | PROJECT TITLE/LOCATION:               | CONCURRED BY:             | RECOMMENDING APPROVAL:  |                               | APPROVED BY:                            | SHEET CONTENTS | SHEET | ND.: |
|-------------------------|----------------------------------------------------------------------------------------------------------------------------------------|-----------------------------------------------|-------------------------------------------------------------------------------------------------------------------------------------------|---------------------------------------|---------------------------|-------------------------|-------------------------------|-----------------------------------------|----------------|-------|------|
| 1102                    | West Visayas State University (Formerly Iloilo Normal School)                                                                          |                                               | ALL DESIGNS, DRAWING, SPECIFICATIONS AND COPIES PREPARED AND FURNISHED BY THE ARCHITECT IN CONNECTION WITH THE PROJECT ARE INSTRUMENTS OF |                                       |                           |                         |                               |                                         | AS INDICATED   |       | 2    |
| 1902                    | Luna St., La Paz, Iloilo City 5000<br>Iloilo, Philippines                                                                              | LUGAR ALLAN J. VARGAS                         | PROFESSIONAL SERVICE, THEY ARE THE PROPERTY OF THE ARCHITECT, WHETHER                                                                     | SKILLS LABORATORY                     |                           |                         |                               |                                         | DRAWN BY:      | l M   |      |
| JAS-ANZ                 | *Trunkline: (063) (033) 320-0870 to 78 * Telefax No.: (033) 320-0879  *Website: www.wvsu.edu.ph *Email Address: president@wysu.edu.ph. | PROFFESIONAL MECHANICAL ENGINEER              | THEY ARE EXECUTED OR NOT, THEY ARE NOT TO BE REPRODUCED OR USE ON OTHER                                                                   |                                       |                           |                         |                               |                                         | DATE START:    | 1     | _    |
|                         |                                                                                                                                        |                                               | WORK EXCEPT IF WRITTEN AGREEMENT WITH THE ARCHITECT.                                                                                      |                                       | AR. GERARD L. IBAÑEZ, UAP | WILHELM P. CERBO, ED.D. | PORFERIO J. BARLAS JR., PH.D. | JOSELITO F. VILLARUZ<br>M.D.,PH.D.,FPPS | DATE FINISH:   |       |      |
| AGE NO. 1842 MOZINGS PM | CAMPUS PHYSICAL PLANNING OFFICE                                                                                                        | PTR. NO.: TIN. NO.: 105-711-638  DATE ISSUED: | RA 9266, ART 4, SEC 33                                                                                                                    | WVSU MAIN CAMPUS, LA PAZ, ILOILO CITY | OIC HEAD, CPPO            | DIRECTOR, UPDO          | VP FOR ADMIN & FINANCE        | University President                    | REV. NO.:      |       |      |