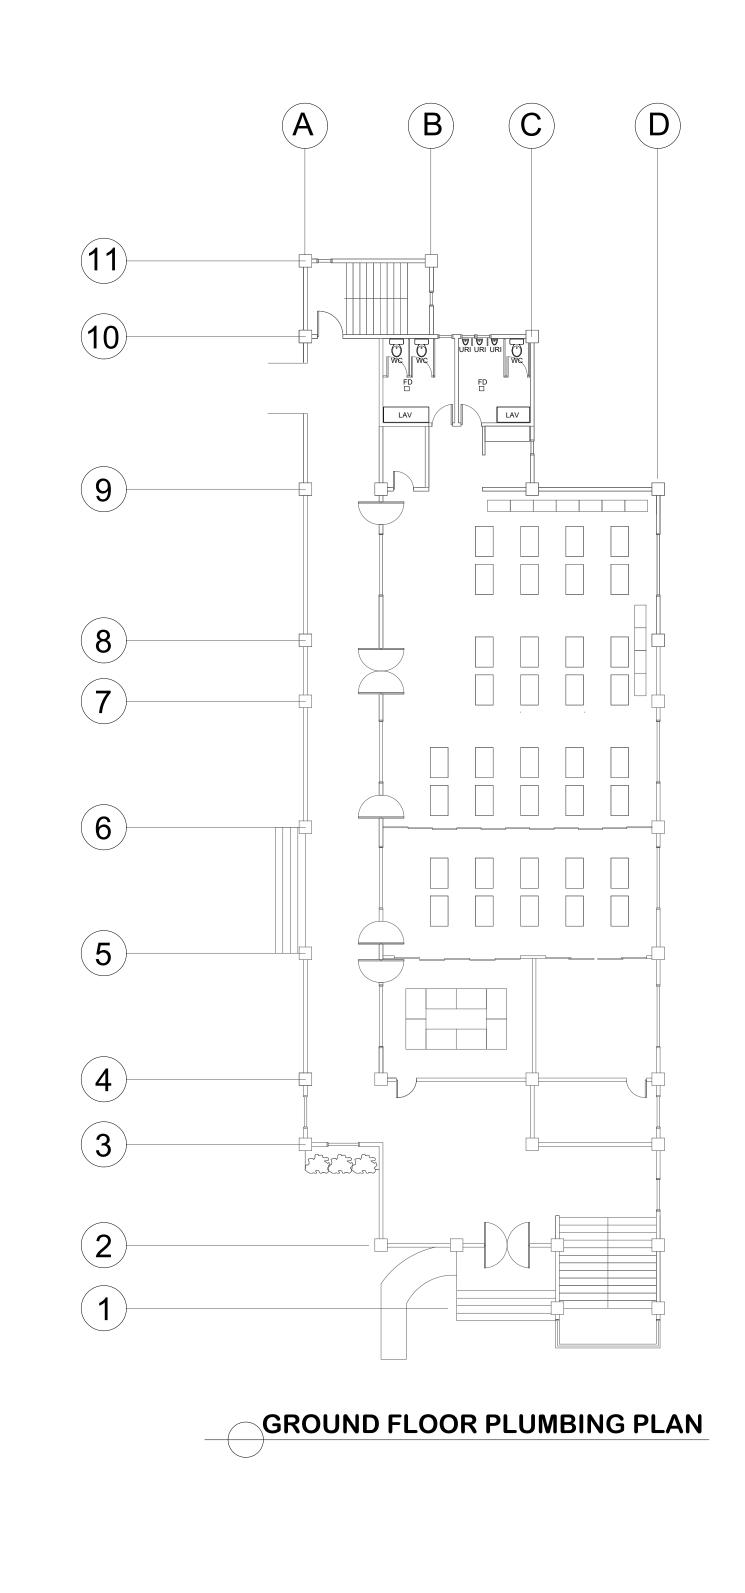

(10)

2ND FLOOR PLUMBING PLAN

| STATE                              | DONE IN THE OFFICE FOR                                                | PREPARED BY:                                                      | NOTE                                                                                                                                                                                                                                                                                                                          | PROJECT TITLE/LOCATION:               | CONCURRED BY:             | RECOMMENDING APPROVAL:  |                               | APPROVED BY:         | SHEET CONTENTS                       | SHEET NO.: |
|------------------------------------|-----------------------------------------------------------------------|-------------------------------------------------------------------|-------------------------------------------------------------------------------------------------------------------------------------------------------------------------------------------------------------------------------------------------------------------------------------------------------------------------------|---------------------------------------|---------------------------|-------------------------|-------------------------------|----------------------|--------------------------------------|------------|
| JAS-ANZ                            | *Trunkline: (063) (033) 320-0870 to 78  * Telefax No.: (033) 320-0879 | MELVIN TRIBACO PROFFESIONAL ELECTRONICS & COMMUNICATIONS ENGINEER | ALL DESIGNS, DRAWING, SPECIFICATIONS AND COPIES PREPARED AND FURNISHED BY THE ARCHITECT IN CONNECTION WITH THE PROJECT ARE INSTRUMENTS OF PROFESSIONAL SERVICE, THEY ARE THE PROPERTY OF THE ARCHITECT, WHETHER THEY ARE EXECUTED OR NOT, THEY ARE NOT TO BE REPRODUCED OR USE ON OTHER WORK EXCEPT IF WRITTEN AGREEMENT WITH | SKILLS LABORATORY                     |                           |                         |                               | JOSELITO F. VILLARUZ | AS INDICATED  DRAWN BY:  DATE START: | 1<br>-     |
|                                    |                                                                       | PRC. NO.: 652 PLACE ISSUED: ILOILO CITY                           | THE ARCHITECT.                                                                                                                                                                                                                                                                                                                |                                       | AR. GERARD L. IBAÑEZ, UAP | WILHELM P. CERBO, ED.D. | PORFERIO J. BARLAS JR., PH.D. | M.D.,PH.D.,FPPS      | DATE FINISH:                         |            |
| INCOMPRESSION ACC. No.: M2700983PM | CAMPUS PHYSICAL PLANNING OFFICE                                       | PTR. NO.: TIN. NO.: 906-504-153  DATE ISSUED:                     | RA 9266, ART 4, SEC 33                                                                                                                                                                                                                                                                                                        | WVSU MAIN CAMPUS, LA PAZ, ILOILO CITY | OIC HEAD, CPPO            | DIRECTOR, UPDO          | VP FOR ADMIN & FINANCE        | UNIVERSITY PRESIDENT | REV. NO.:                            |            |