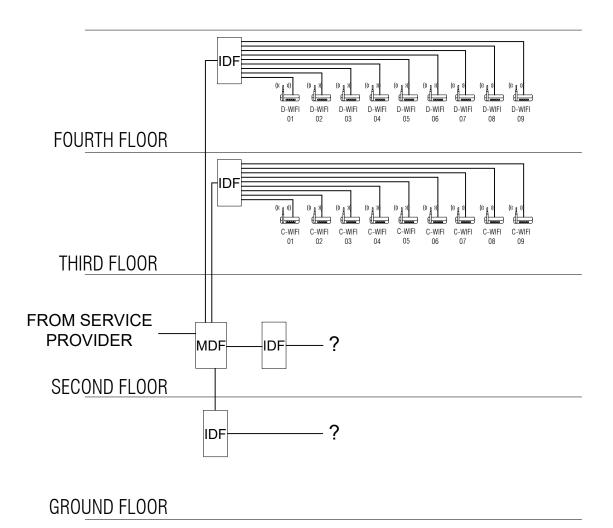

DATA OUTLET RISER DIAGRAM

**WIFI RISER DIAGRAM** 

## TELECOM RISER DIAGRAM

| STATE                           | DONE IN THE OFFICE FOR                                                                                                                                                                                    | PREPARED BY:                                                      | NOTE                                                                                                                                                                         | PROJECT TITLE/LOCATION:                           | CONCURRED BY:             | RECOMMENDING APPROVAL:  |                               | APPROVED BY:         | SHEET CONTENTS | SHEET | ND.: |
|---------------------------------|-----------------------------------------------------------------------------------------------------------------------------------------------------------------------------------------------------------|-------------------------------------------------------------------|------------------------------------------------------------------------------------------------------------------------------------------------------------------------------|---------------------------------------------------|---------------------------|-------------------------|-------------------------------|----------------------|----------------|-------|------|
| 0.00                            | West Visayas State University  (Formerly Iloilo Normal School)  Luna St., La Paz, Iloilo City 5000                                                                                                        |                                                                   | ALL DESIGNS, DRAWING, SPECIFICATIONS AND COPIES PREPARED AND FURNISHED BY THE ARCHITECT IN CONNECTION WITH THE PROJECT ARE INSTRUMENTS OF PROFESSIONAL SERVICE, THEY ARE THE | INCREASE IN CARRYING                              |                           |                         |                               |                      | AS INDICATED   | - C-  | 1    |
| JAS-ANZ                         | Iloilo, Philippines  *Trunkline: (063) (033) 320-0870 to 78  * Telefax No.: (033) 320-0879  *Website: www.wvsu.edu.ph  *Email Address: <a href="mailto:president@wvsu.edu.ph">president@wvsu.edu.ph</a> . | MELVIN TRIBACO PROFFESIONAL ELECTRONICS & COMMUNICATIONS ENGINEER | PROPERTY OF THE ARCHITECT, WHETHER THEY ARE EXECUTED OR NOT, THEY ARE NOT TO BE REPRODUCED OR USE ON OTHER WORK EXCEPT IF WRITTEN AGREEMENT WITH                             | CAPACITY OF ROXAS HALL                            |                           |                         |                               | JOSELITO F. VILLARUZ | DATE START:    | ECE   | -    |
|                                 |                                                                                                                                                                                                           | PRC. NO.: 652 PLACE ISSUED: ILOILO CITY                           | THE ARCHITECT.                                                                                                                                                               |                                                   | AR. GERARD L. IBAÑEZ, UAP | WILHELM P. CERBO, ED.D. | PORFERIO J. BARLAS JR., PH.D. |                      | DATE FINISH:   |       |      |
| DISTRICTOR ACC. No.: M2709909PM | CAMPUS PHYSICAL PLANNING OFFICE                                                                                                                                                                           | PTR. NO.: 7257214 TIN. NO.: 906-504-153  DATE ISSUED: 1-6-21      | RA 9266, ART 4, SEC 33                                                                                                                                                       | ROXAS HALL, WVSU MAIN CAMPUS, LA PAZ, ILOILO CITY | OIC HEAD, GPPO            | DIRECTOR, UPDO          | VP FOR ADMIN & FINANCE        | University President | REV. NO.:      |       |      |