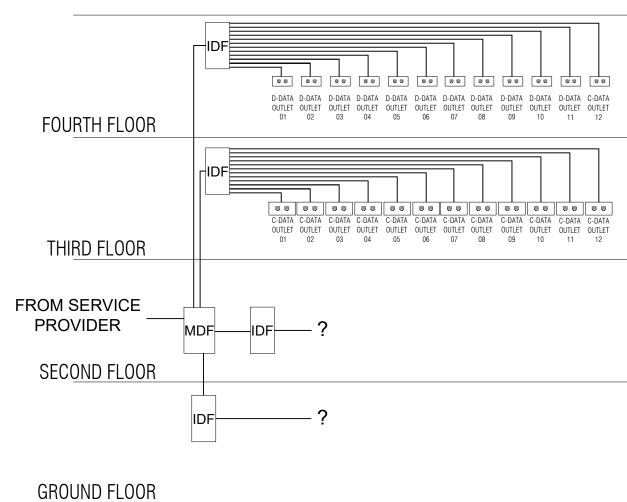

DATA OUTLET RISER DIAGRAM

**WIFI RISER DIAGRAM** 

## TELECOM RISER DIAGRAM

| STATE                           | DONE IN THE OFFICE FOR                                                                                                                                                                                    | PREPARED BY:                                                      | NOTE                                                                                                                                                                         | PROJECT TITLE/LOCATION:                           | CONCURRED BY:             | RECOMMENDING APPROVAL:  |                               | APPROVED BY:         | SHEET CONTENTS | SHEET | ND.: |
|---------------------------------|-----------------------------------------------------------------------------------------------------------------------------------------------------------------------------------------------------------|-------------------------------------------------------------------|------------------------------------------------------------------------------------------------------------------------------------------------------------------------------|---------------------------------------------------|---------------------------|-------------------------|-------------------------------|----------------------|----------------|-------|------|
| 0.00                            | West Visayas State University  (Formerly Iloilo Normal School)  Luna St., La Paz, Iloilo City 5000                                                                                                        |                                                                   | ALL DESIGNS, DRAWING, SPECIFICATIONS AND COPIES PREPARED AND FURNISHED BY THE ARCHITECT IN CONNECTION WITH THE PROJECT ARE INSTRUMENTS OF PROFESSIONAL SERVICE, THEY ARE THE | INCREASE IN CARRYING                              |                           |                         |                               |                      | AS INDICATED   | - C-  | 1    |
| JAS-ANZ                         | Iloilo, Philippines  *Trunkline: (063) (033) 320-0870 to 78  * Telefax No.: (033) 320-0879  *Website: www.wvsu.edu.ph  *Email Address: <a href="mailto:president@wvsu.edu.ph">president@wvsu.edu.ph</a> . | MELVIN TRIBACO PROFFESIONAL ELECTRONICS & COMMUNICATIONS ENGINEER | PROPERTY OF THE ARCHITECT, WHETHER THEY ARE EXECUTED OR NOT, THEY ARE NOT TO BE REPRODUCED OR USE ON OTHER WORK EXCEPT IF WRITTEN AGREEMENT WITH                             | CAPACITY OF ROXAS HALL                            |                           |                         |                               | JOSELITO F. VILLARUZ | DATE START:    | ECE   | -    |
|                                 |                                                                                                                                                                                                           | PRC. NO.: 652 PLACE ISSUED: ILOILO CITY                           | THE ARCHITECT.                                                                                                                                                               |                                                   | AR. GERARD L. IBAÑEZ, UAP | WILHELM P. CERBO, ED.D. | PORFERIO J. BARLAS JR., PH.D. |                      | DATE FINISH:   |       |      |
| DISTRICTOR ACC. No.: M2709909PM | CAMPUS PHYSICAL PLANNING OFFICE                                                                                                                                                                           | PTR. NO.: 7257214 TIN. NO.: 906-504-153  DATE ISSUED: 1-6-21      | RA 9266, ART 4, SEC 33                                                                                                                                                       | ROXAS HALL, WVSU MAIN CAMPUS, LA PAZ, ILOILO CITY | OIC HEAD, GPPO            | DIRECTOR, UPDO          | VP FOR ADMIN & FINANCE        | University President | REV. NO.:      |       |      |