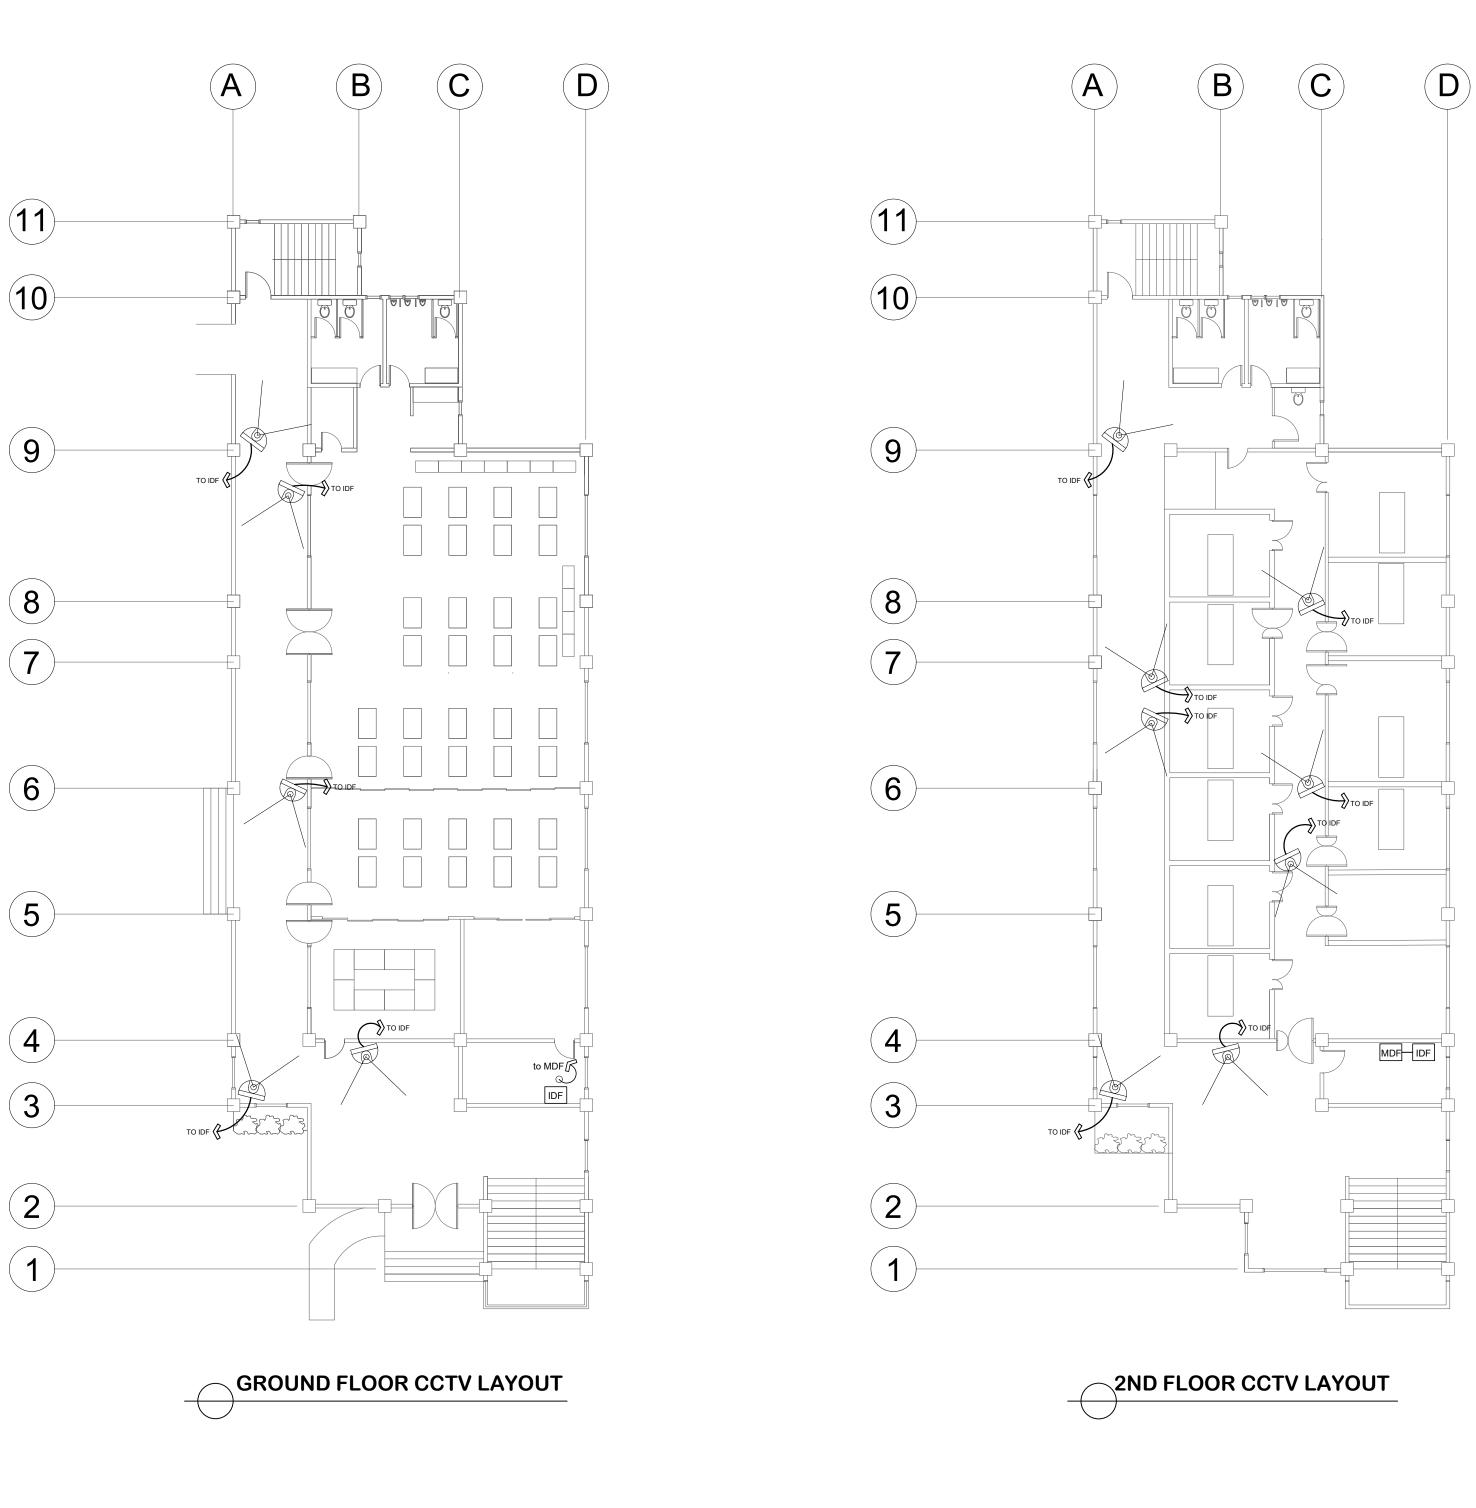

|     | LEGEND                                   |
|-----|------------------------------------------|
|     | DOME TYPE CAMERA                         |
|     | BULLET TYPE CAMERA                       |
| DVR | DIGITAL VIDEO RECORDER                   |
| CPS | CENTRALIZED POWER SUPPLY                 |
| РВ  | PULL BOX                                 |
|     | RG-6 COAXIAL CABLE AND<br>#18 FLAT CHORD |

|         | LEGEND                          |
|---------|---------------------------------|
| MDF     | MAIN DISTRIBUTION FRAME         |
| IDF     | INTERMEDIATE DISTRIBUTION FRAME |
| POE     | POWER OVER ETHERNET             |
|         | 2 GANG DATA OUTLET              |
| ((( ))) | WIFI (CEILING MOUNT)            |
| SW      | SWITCH                          |
|         | UTP CAT 6 CABLE                 |