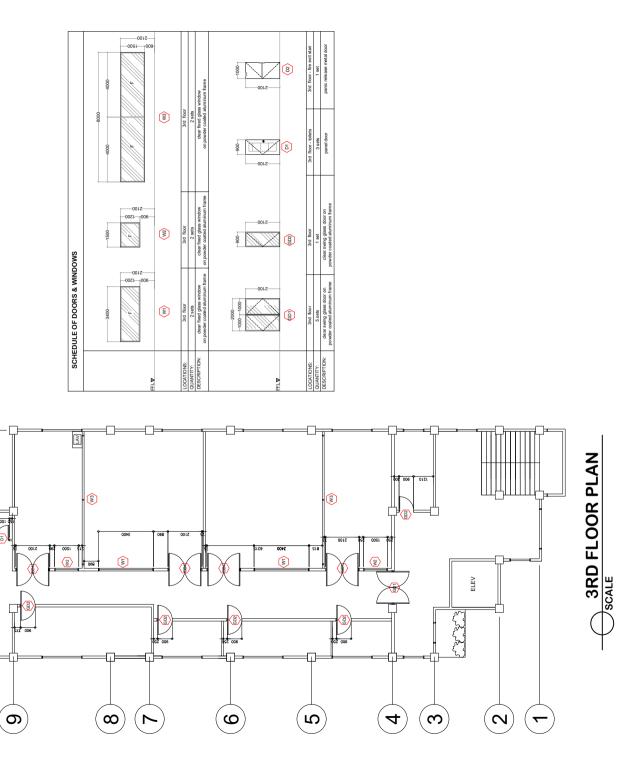

(O

 $\bigcirc$ 

(4)

3000

တ







 $\bigcirc$ 

**((1)** 

(

(10)













2ND FLOOR PLUMBING PLAN

| STATE                              | DONE IN THE OFFICE FOR                                                | PREPARED BY:                                                      | NOTE                                                                                                                                                                                                                                                                                                                          | PROJECT TITLE/LOCATION:               | CONCURRED BY:             | RECOMMENDING APPROVAL:  |                               | APPROVED BY:         | SHEET CONTENTS                       | SHEET NO.: |
|--------------------------