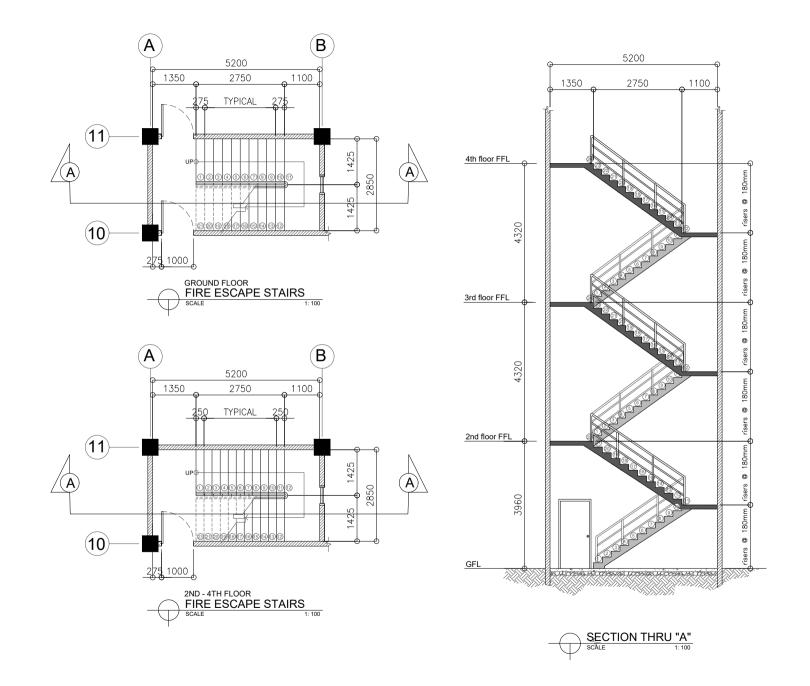

(O

 $\bigcirc$ 

(4)

3000

တ







 $\bigcirc$ 

**((1)** 

(

(10)













2ND FLOOR PLUMBING PLAN

| STATE                              | DONE IN THE OFFICE FOR                                                | PREPARED BY:                                                      | NOTE                                                                                                                                                                                                                                                                                                                          | PROJECT TITLE/LOCATION:               | CONCURRED BY:             | RECOMMENDING APPROVAL:  |                               | APPROVED BY:         | SHEET CONTENTS                       | SHEET NO.: |
|------------------------------------|-------------------------