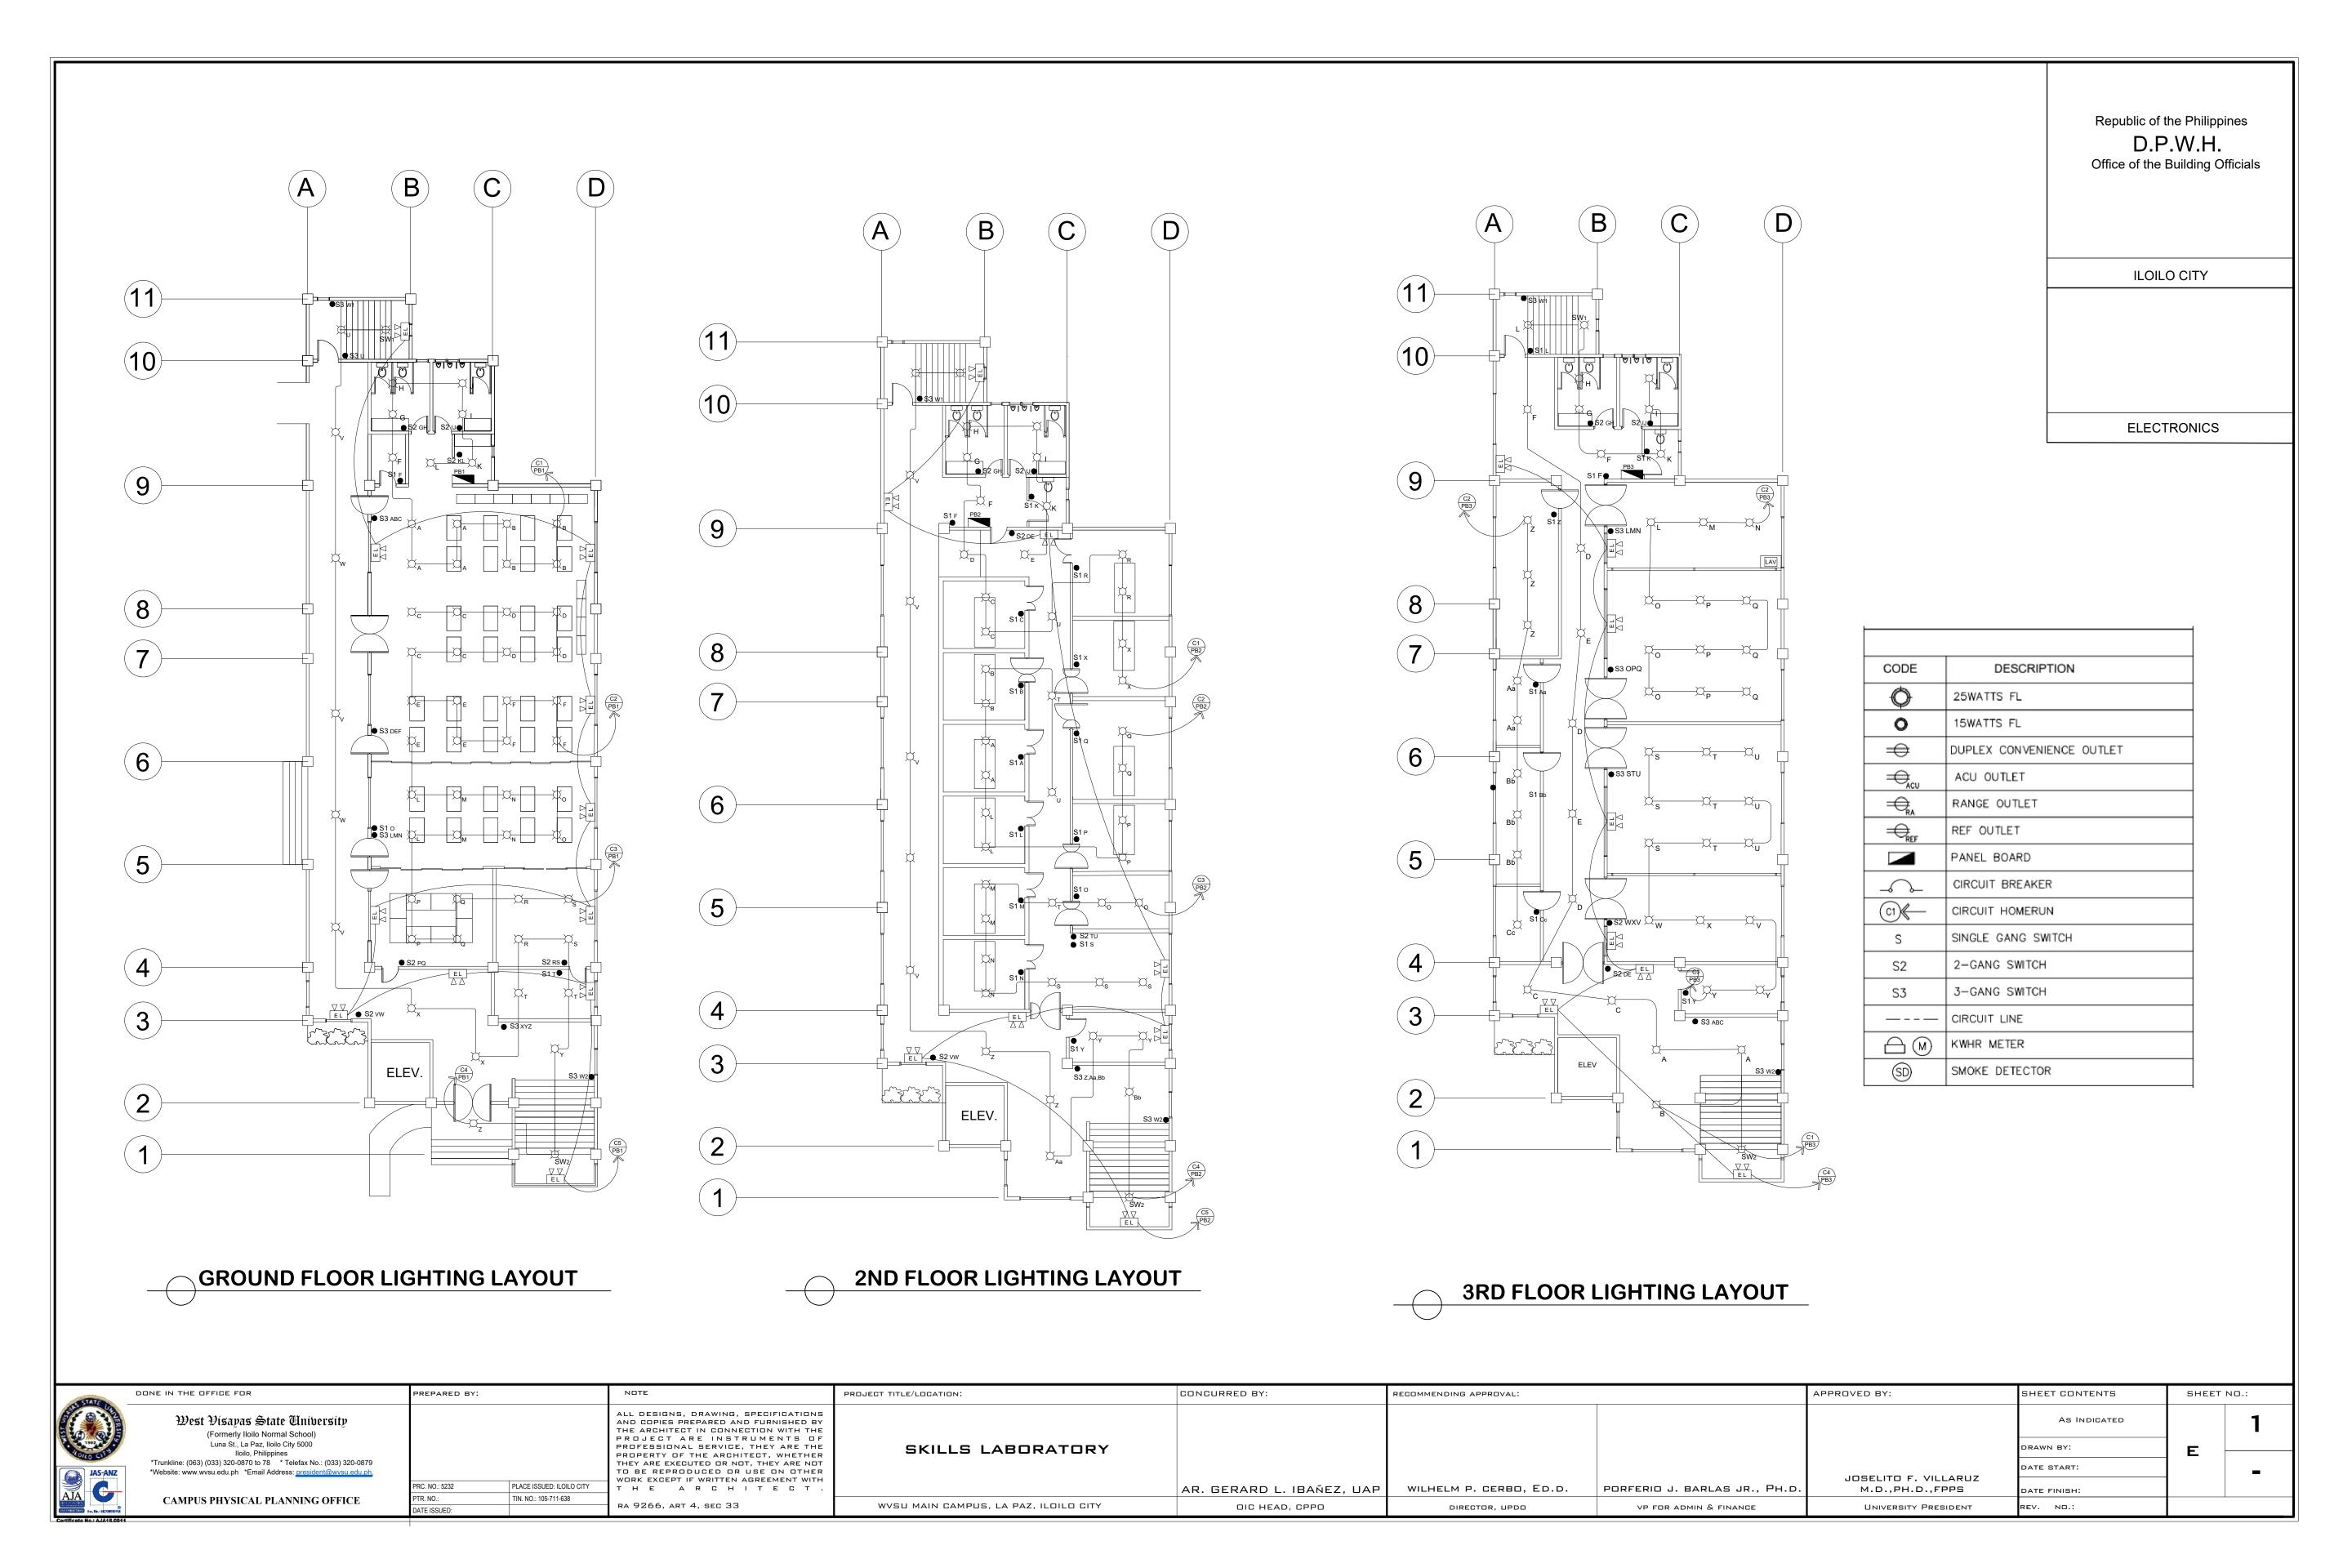

(O

 $\bigcirc$ 

(4)

3000

တ







 $\bigcirc$ 

**((1)** 

(

(10)













2ND FLOOR PLUMBING PLAN

| STATE                              | DONE IN THE OFFICE FOR                                                | PREPARED BY:                                                      | NOTE                                                                                                                                                                                                                                                                                                                          | PROJECT TITLE/LOCATION:               | CONCURRED BY:             | RECOMMENDING APPROVAL:  |                               | APPROVED BY:         | SHEET CONTENTS                       | SHEET NO.: |
|------------------------------------|-------------------------------