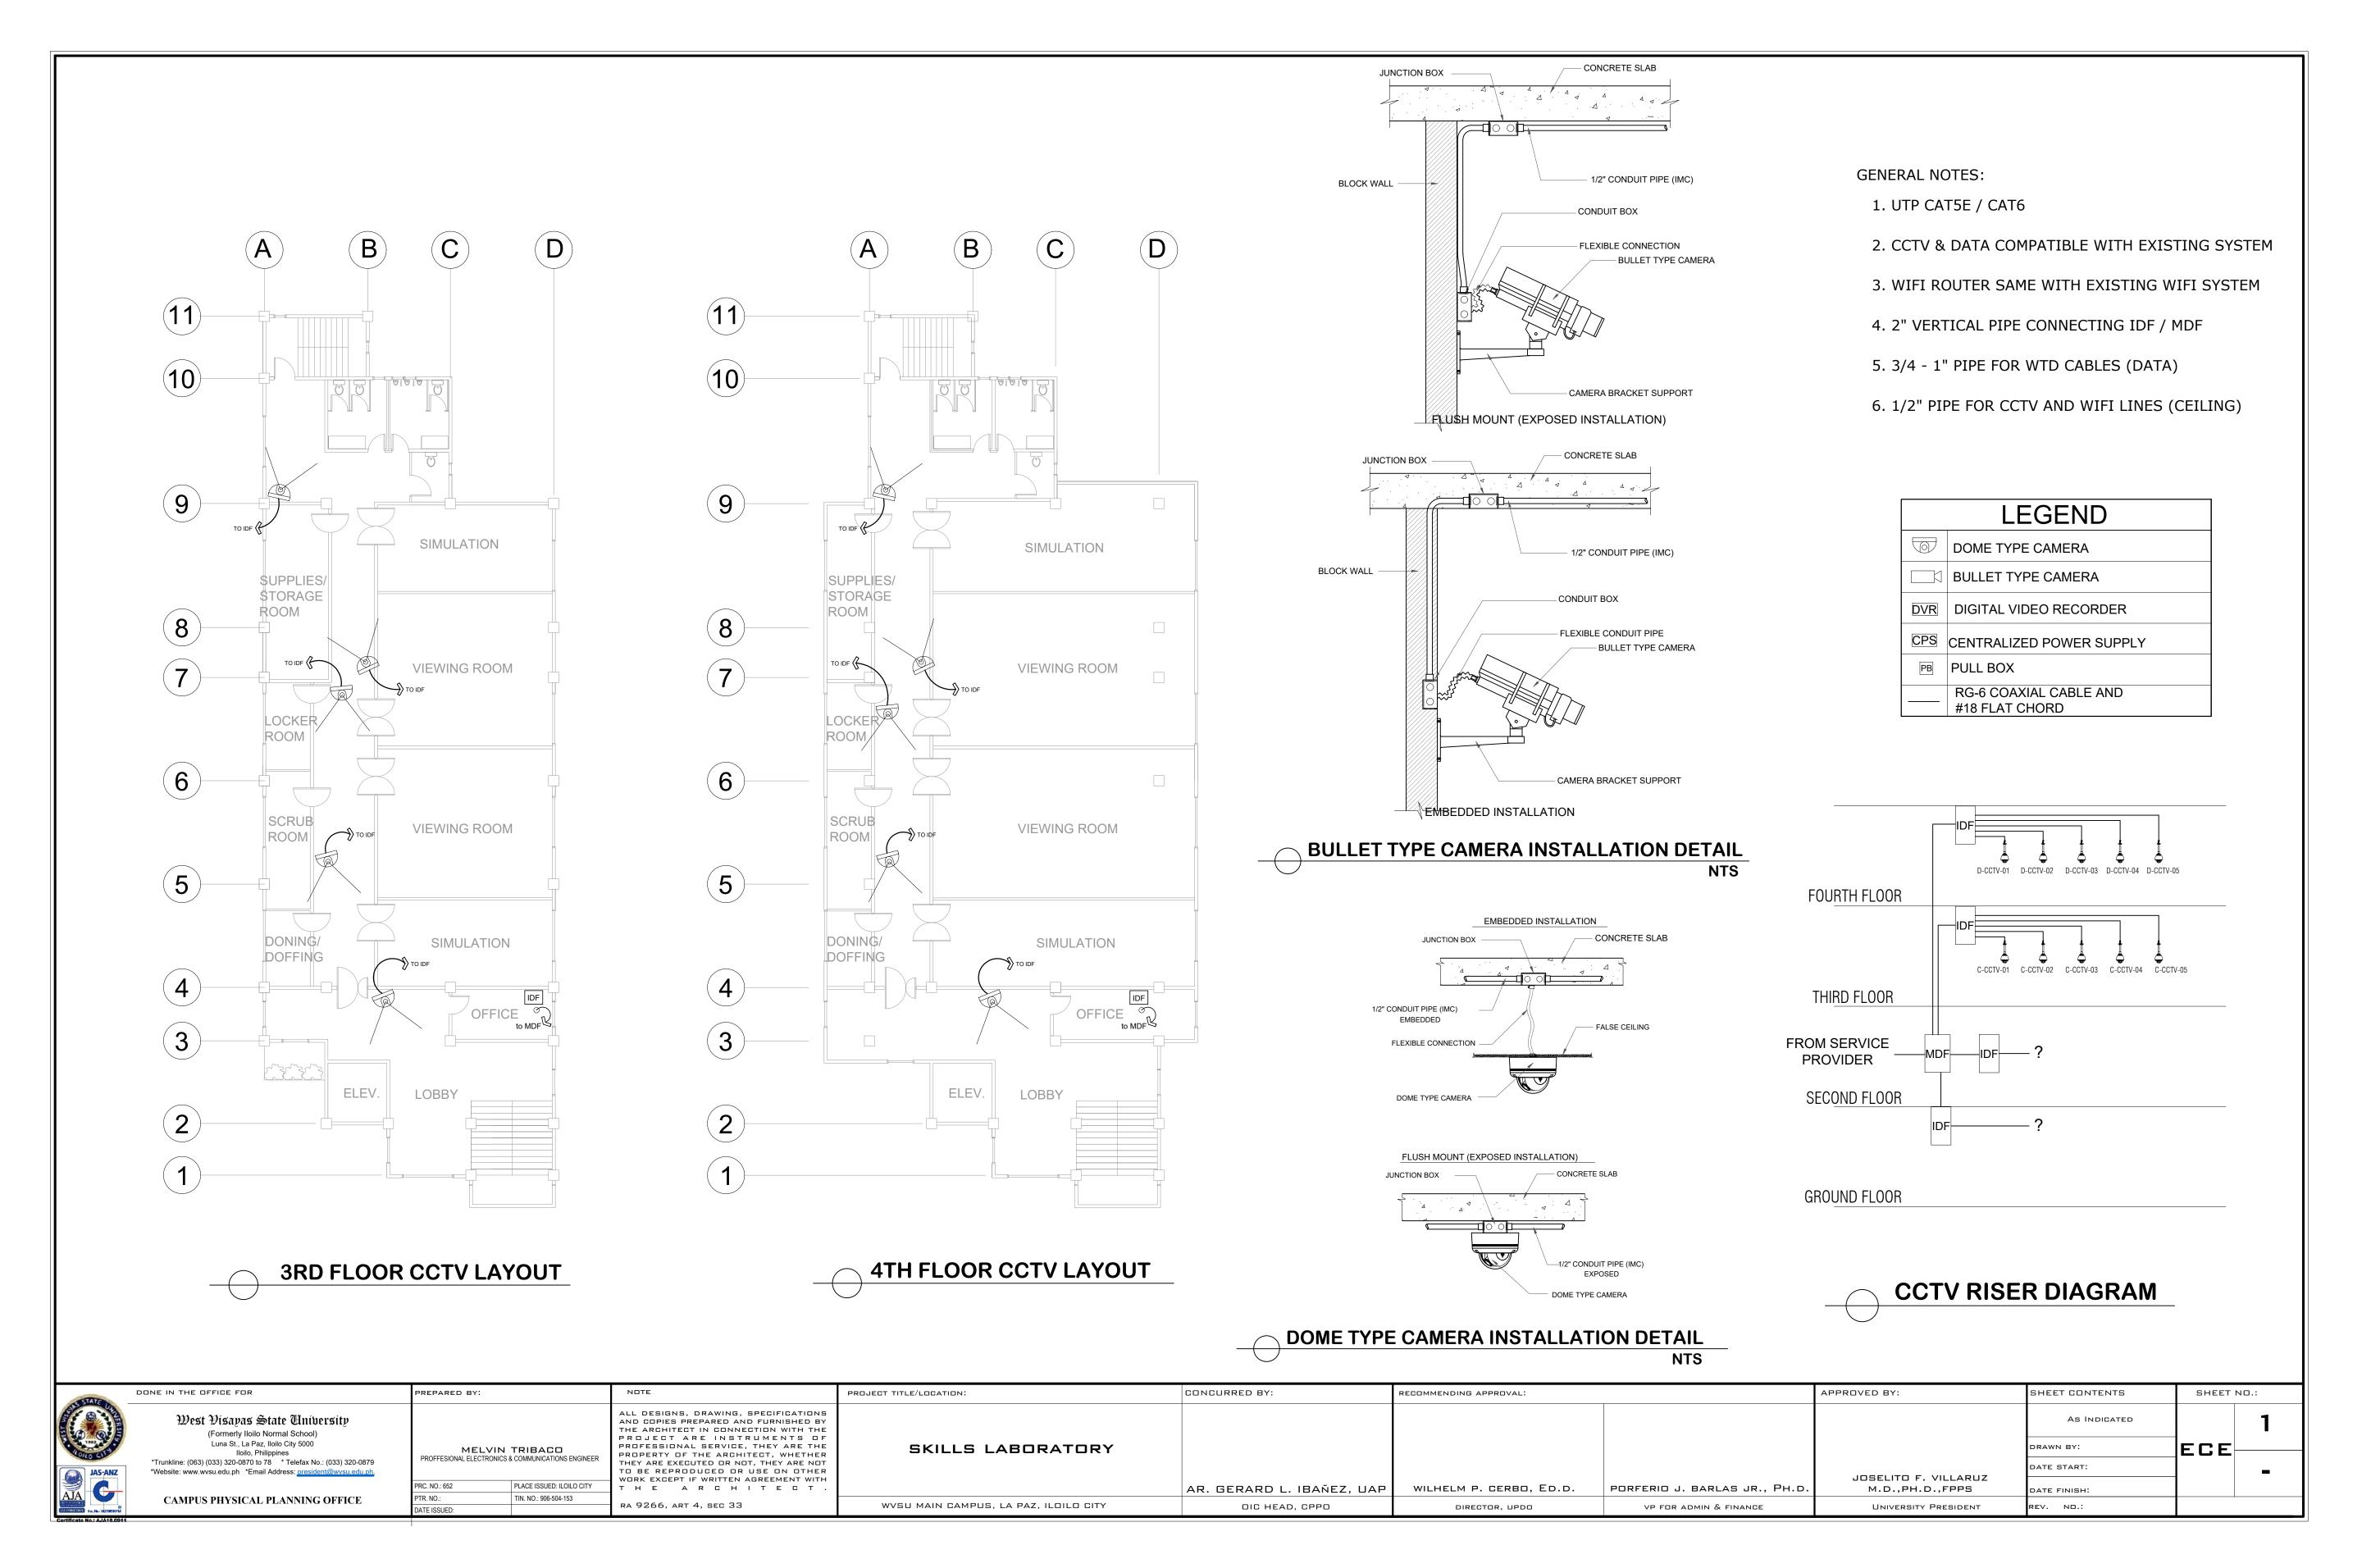

## **GENERAL NOTES:**

- 1. UTP CAT5E / CAT6
- 2. CCTV & DATA COMPATIBLE WITH EXISTING SYSTEM
- 3. WIFI ROUTER SAME WITH EXISTING WIFI SYSTEM
- 4. 2" VERTICAL PIPE CONNECTING IDF / MDF
- 5. 3/4 1" PIPE FOR WTD CABLES (DATA)
- 6. 1/2" PIPE FOR CCTV AND WIFI LINES (CEILING)

|     | LEGEND                                   |
|-----|------------------------------------------|
|     | DOME TYPE CAMERA                         |
|     | BULLET TYPE CAMERA                       |
| DVR | DIGITAL VIDEO RECORDER                   |
| CPS | CENTRALIZED POWER SUPPLY                 |
| РВ  | PULL BOX                                 |
|     | RG-6 COAXIAL CABLE AND<br>#18 FLAT CHORD |