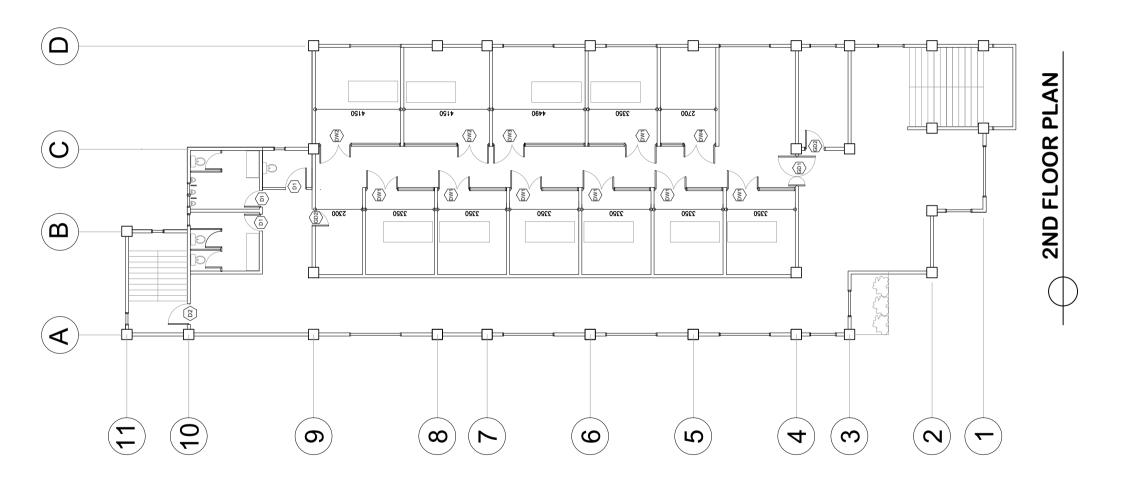

(O

 $\bigcirc$ 

(4)

3000

တ







 $\bigcirc$ 

**((1)** 

(

(10)













2ND FLOOR PLUMBING PLAN

| STATE                              | DONE IN THE OFFICE FOR                                                | PREPARED BY:                                                      | NOTE                                                                                                                                                                                                                                                                                                                          | PROJECT TITLE/LOCATION:               | CONCURRED BY:             | RECOMMENDING APPROVAL:  |                               | APPROVED BY:         | SHEET CONTENTS                       | SHEET NO.: |
|----------------------