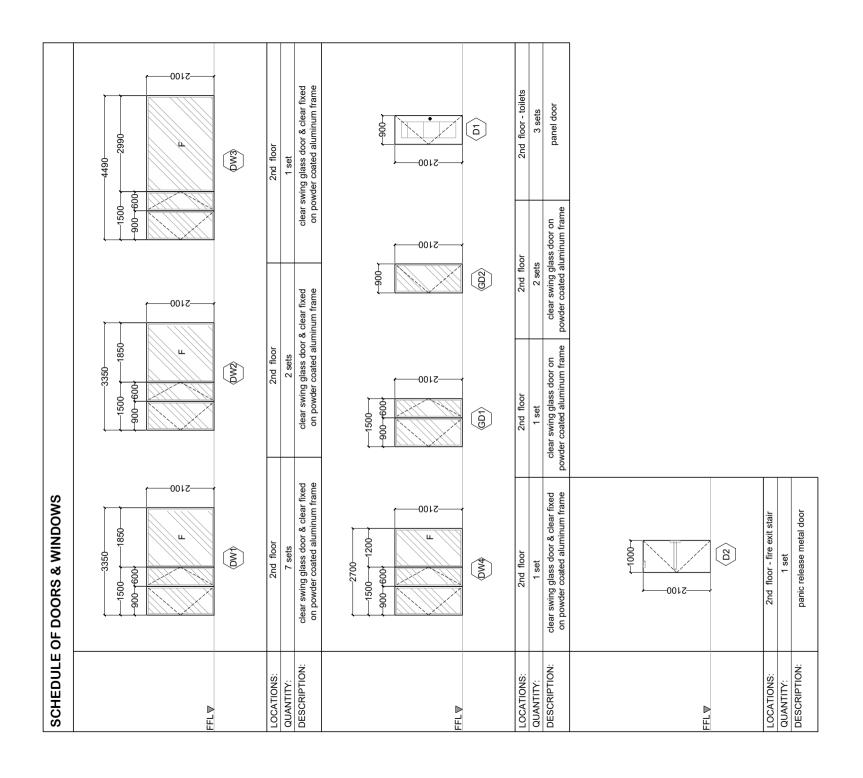

(O

 $\bigcirc$ 

(4)

3000

တ







 $\bigcirc$ 

**((1)** 

(

(10)













2ND FLOOR PLUMBING PLAN

| STATE                              | DONE IN THE OFFICE FOR                                                | PREPARED BY:                                                      | NOTE                                                                                                                                                                                                                                                                                                                          | PROJECT TITLE/LOCATION:               | CONCURRED BY:             | RECOMMENDING APPROVAL:  |                               | APPROVED BY:         | SHEET CONTENTS                       | SHEET NO.: |
|------------------------