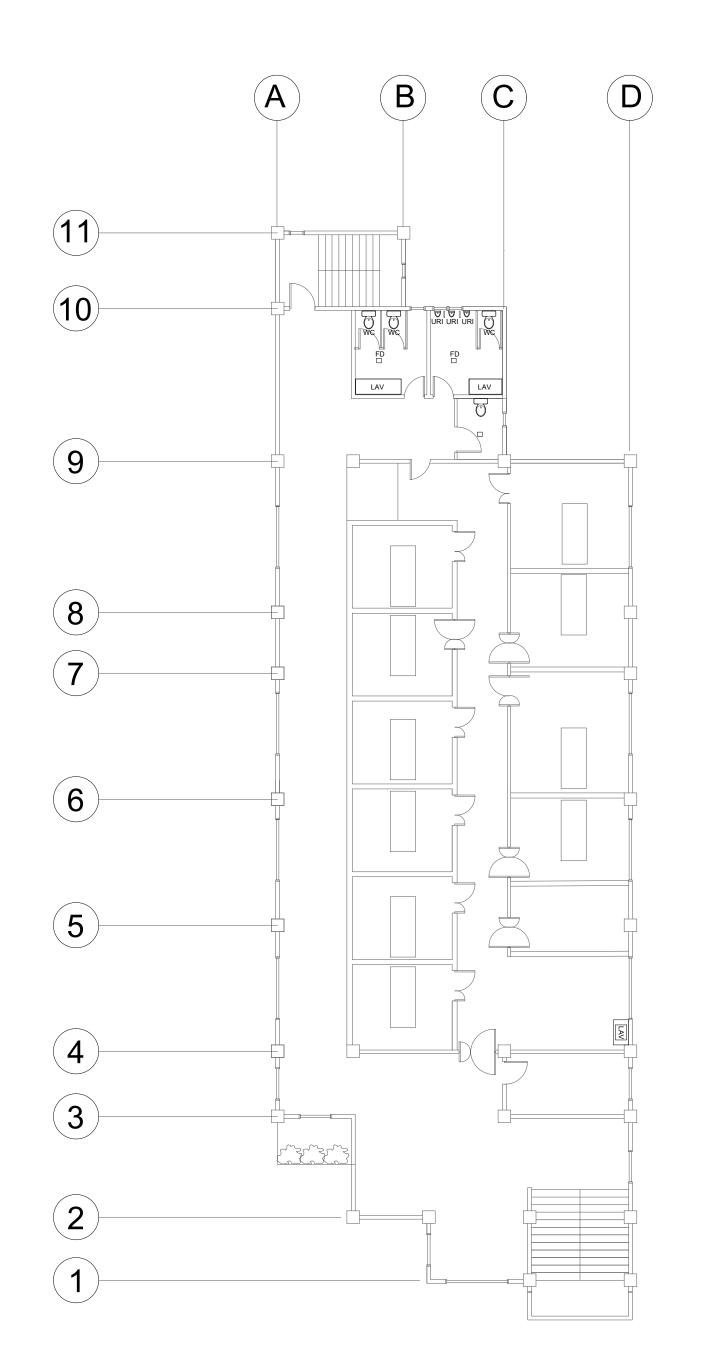

(10)

2ND FLOOR PLUMBING PLAN

| STATE                              | DONE IN THE OFFICE FOR                                                | PREPARED BY:                                                      | NOTE                                                                                                                                                                                                                                                                                                                          | PROJECT TITLE/LOCATION:               | CONCURRED BY:             | RECOMMENDING APPROVAL:  |                               | APPROVED BY:         | SHEET CONTENTS                       | SHEET NO.: |
|------------------------------------|-----------------------------------------------------------------------|-------------------------------------------------------------------|-------------------------------------------------------------------------------------------------------------------------------------------------------------------------------------------------------------------------------------------------------------------------------------------------------------------------------|---------------------------------------|---------------------------|-------------------------|-------------------------------|----------------------|--------------------------------------|------------|
| JAS-ANZ                            | *Trunkline: (063) (033) 320-0870 to 78  * Telefax No.: (033) 320-0879 | MELVIN TRIBACO PROFFESIONAL ELECTRONICS & COMMUNICATIONS ENGINEER | ALL DESIGNS, DRAWING, SPECIFICATIONS AND COPIES PREPARED AND FURNISHED BY THE ARCHITECT IN CONNECTION WITH THE PROJECT ARE INSTRUMENTS OF PROFESSIONAL SERVICE, THEY ARE THE PROPERTY OF THE ARCHITECT, WHETHER THEY ARE EXECUTED OR NOT, THEY ARE NOT TO BE REPRODUCED OR USE ON OTHER WORK EXCEPT IF WRITTEN AGREEMENT WITH | SKILLS LABORATORY                     |                           |                         |                               | JOSELITO F. VILLARUZ | AS INDICATED  DRAWN BY:  DATE START: | 1<br>-     |
|                                    |                                                                       | PRC. NO.: 652 PLACE ISSUED: ILOILO CITY                           | THE ARCHITECT.                                                                                                                                                                                                                                                                                                                |                                       | AR. GERARD L. IBAÑEZ, UAP | WILHELM P. CERBO, ED.D. | PORFERIO J. BARLAS JR., PH.D. | M.D.,PH.D.,FPPS      | DATE FINISH:                         |            |
| INCOMPRESSION ACC. No.: M2700983PM | CAMPUS PHYSICAL PLANNING OFFICE                                       | PTR. NO.: TIN. NO.: 906-504-153  DATE ISSUED:                     | RA 9266, ART 4, SEC 33                                                                                                                                                                                                                                                                                                        | WVSU MAIN CAMPUS, LA PAZ, ILOILO CITY | OIC HEAD, CPPO            | DIRECTOR, UPDO          | VP FOR ADMIN & FINANCE        | UNIVERSITY PRESIDENT | REV. NO.:                            |            |