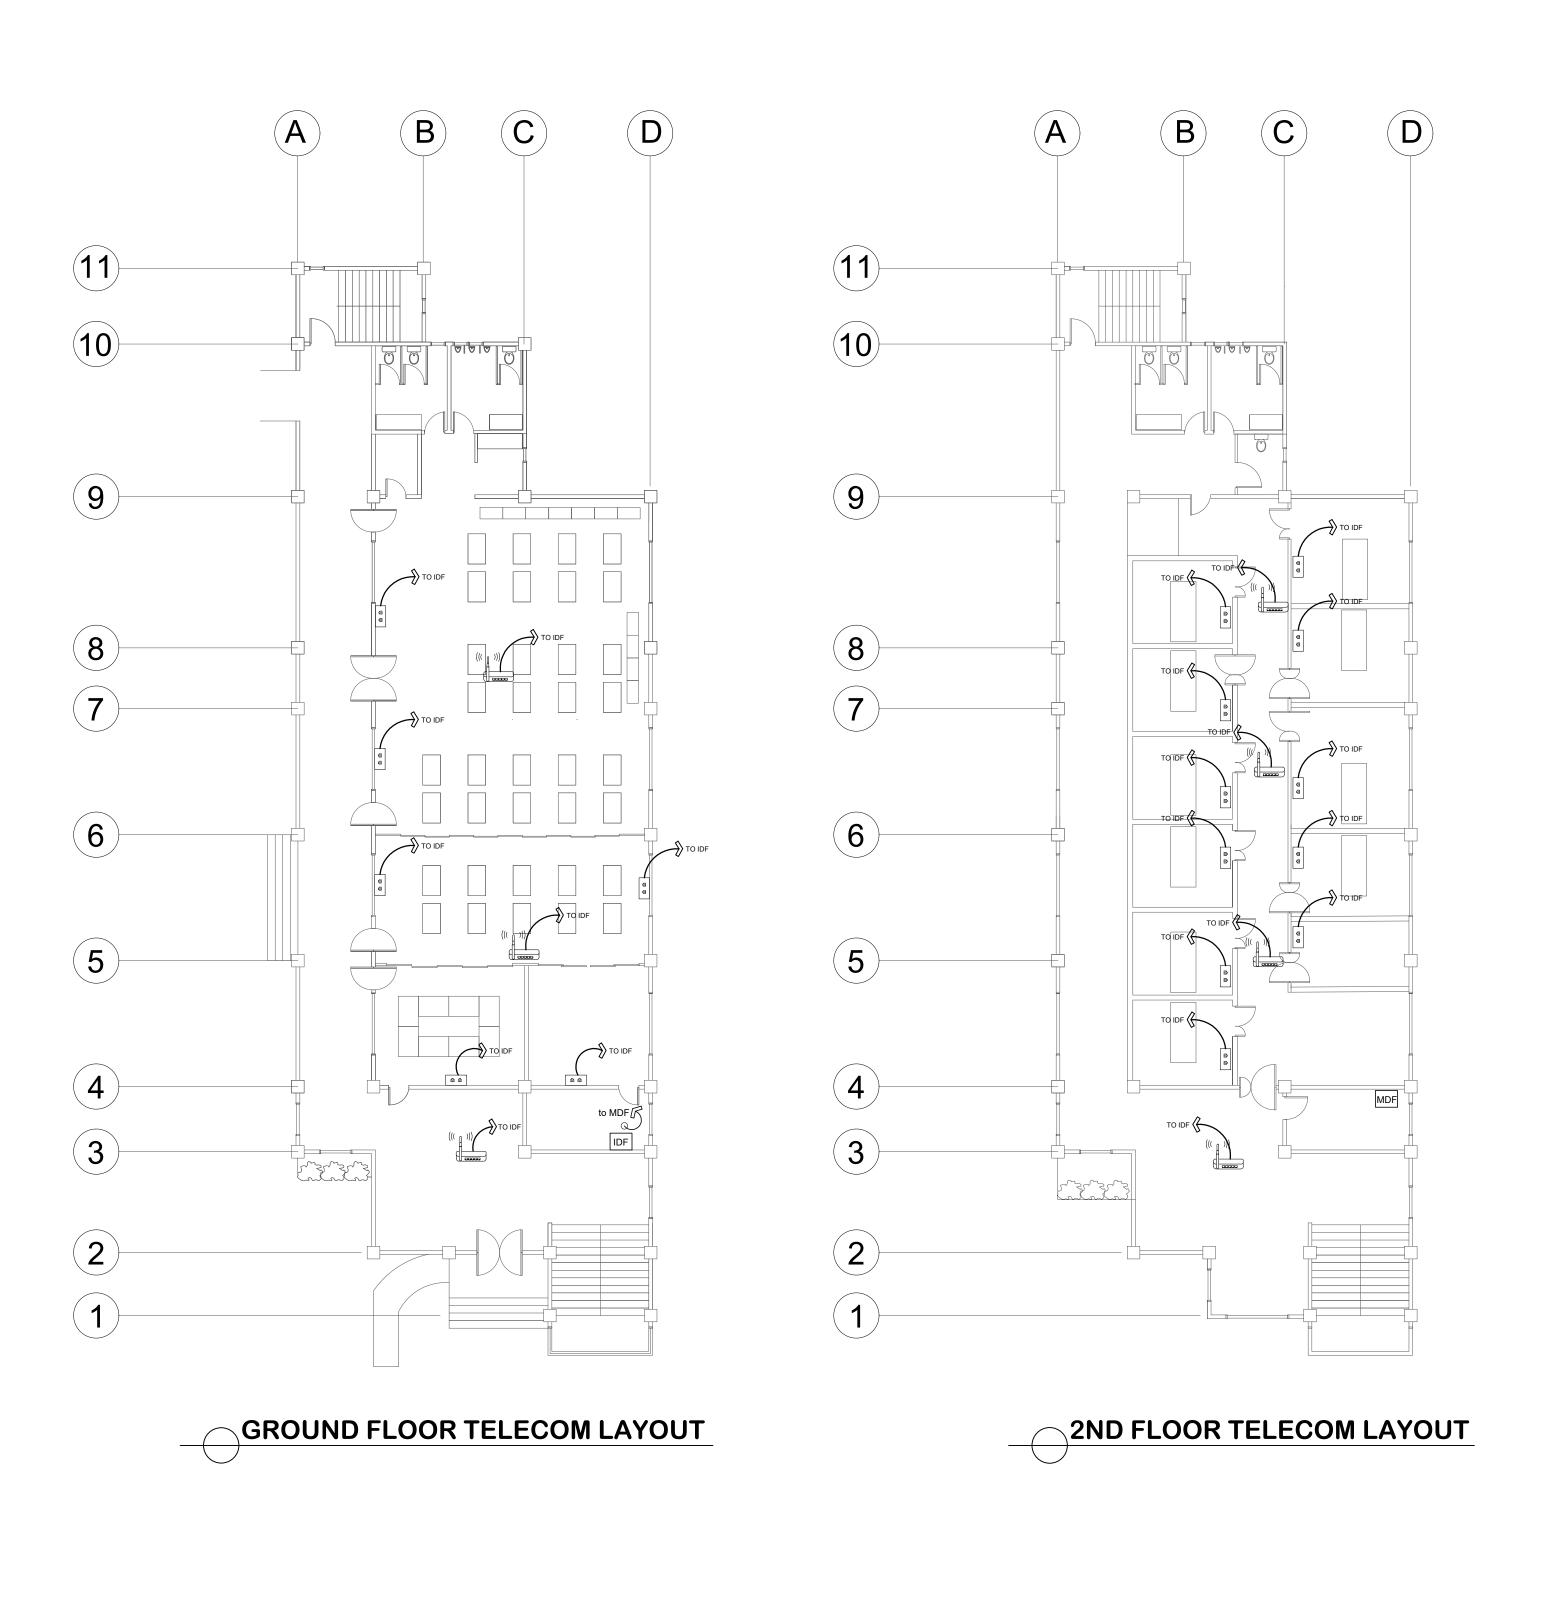

TELECOM GENERAL NOTES:

1. ALL WORKS HEREIN INCLUDED SHALL BE EXECUTED IN ACCORDANCE WITH THE PROVISION OF THE LATEST EDITION OF THE PHILIPPINE ELECTRICAL CODE, THE RULES AND REGULATIONS OF ILOILO CITY AND THE REQUIREMENT OF THE CLIENT.

2. ALL WORKS HEREIN INCLUDED SHALL BE EXECUTED BY EXPERIENCED MEN UNDER THE DIRECT SUPERVISION OF A FULL TIME LICENSED ELECTRONICS ENGINEER (ECE). ALL THE WORKS SHALL BE NEATLY PLACED, SECURELY FASTENED AND PROPERLY FINISHED.

3. MATERIALS SHALL BE NEW AND SHALL CONFORM WITH THE STANDARD AMERICAN UNDERWRITER'S LABORATORIES, INC., IN EVERY CASE WERE SUCH A STANDARD HAS BEEN ESTABLISHED FOR THE PARTICULAR TYPE OF MATERIAL IN QUESTION. ALL EQUIPMENT SHALL BE PURCHASED ACCORDING TO SPECIFICATIONS

4. ALL CONDUITS SHALL BE OF ELECTRICAL METALLIC TUBING OF HIGH STRENGTH AND GALVANIZED WITH AN ADDITIONAL INTERIOR PROTECTIVE COATING SHALL BE USED OR AS INDICATED IN THE PLANS

5. THE TELEPHONE COMMUNICATION SYSTEM SHALL CONSIST OF DIFFERENT SIZES OF 0.65mm/8C CATEGORY 6 WIRES FOR HORIZONTAL DISTRIBUTION, DIFERRENT SIZES OF CONDUITS, METAL PULLBOXES, QUICK-CONNECT TERMINAL BLOCKS, AUXILIARIES AND ANCILLARIES AS SHOWN ON THE DRAWING AND/OR IN ACCORDANCE WITH THE COMPLETE REQUIREMENTS SHOWN OR NOT SHOWN.

6. VOICE AN DATA WIRING SHALL BE SEPARATED FROM ANY OTHER BUILDING OR POWER WIRING, TO PREVENT HUMMING AND ELECTROMAGNETIC INTERFERENCE (EMI), TO MEET OR EXCEED THE EIA/TIA 568BCABLING STANDARD.

LEGEND

POE

SW

MAIN DISTRIBUTION FRAME

POWER OVER ETHERNET

2 GANG DATA OUTLET

WIFI (CEILING MOUNT)

**UTP CAT 6 CABLE** 

SWITCH

INTERMEDIATE DISTRIBUTION FRAME

7. ALL CONDUITS AND WIREWAYS SHALL BE PROTECTED AGAINST DAMAGE BY THE ENTRANCE OF WATER AND FOREIGN MATTER DURING CONSTRUCTION. ALL ENDS OF CONDUITS SHALL BE PROPERLY PLUGGED TO EXCLUDE MOISTURE AND DUST IMMEDIATELY AFTER THE CONDUITS ARE PLACED.