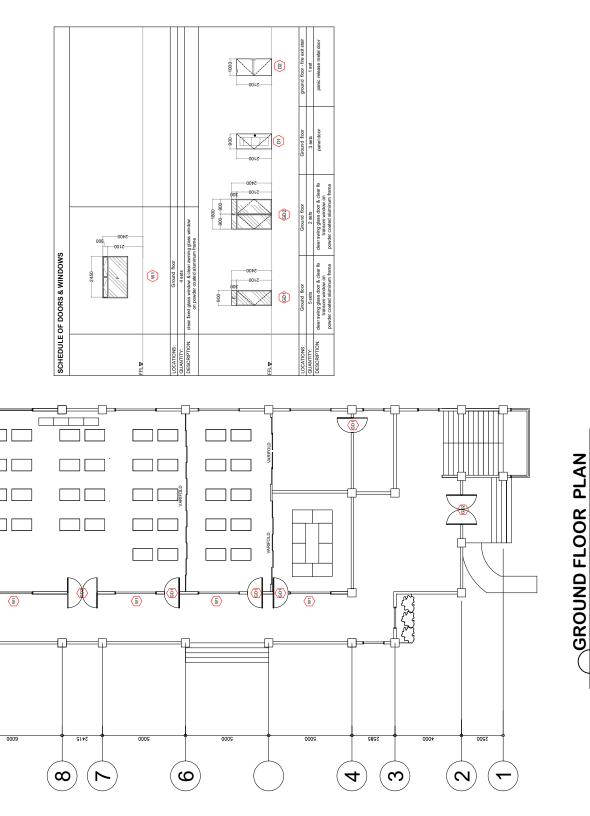

(O

 $\bigcirc$ 

(4)

3000

တ







 $\bigcirc$ 

**((1)** 

(

(10)













2ND FLOOR PLUMBING PLAN

| STATE                              | DONE IN THE OFFICE FOR                                                | PREPARED BY:                                                      | NOTE                                                                                                                                                                                                                                                                                                                          | PROJECT TITLE/LOCATION:               | CONCURRED BY:             | RECOMMENDING APPROVAL:  |                               | APPROVED BY:         | SHEET CONTENTS                       | SH