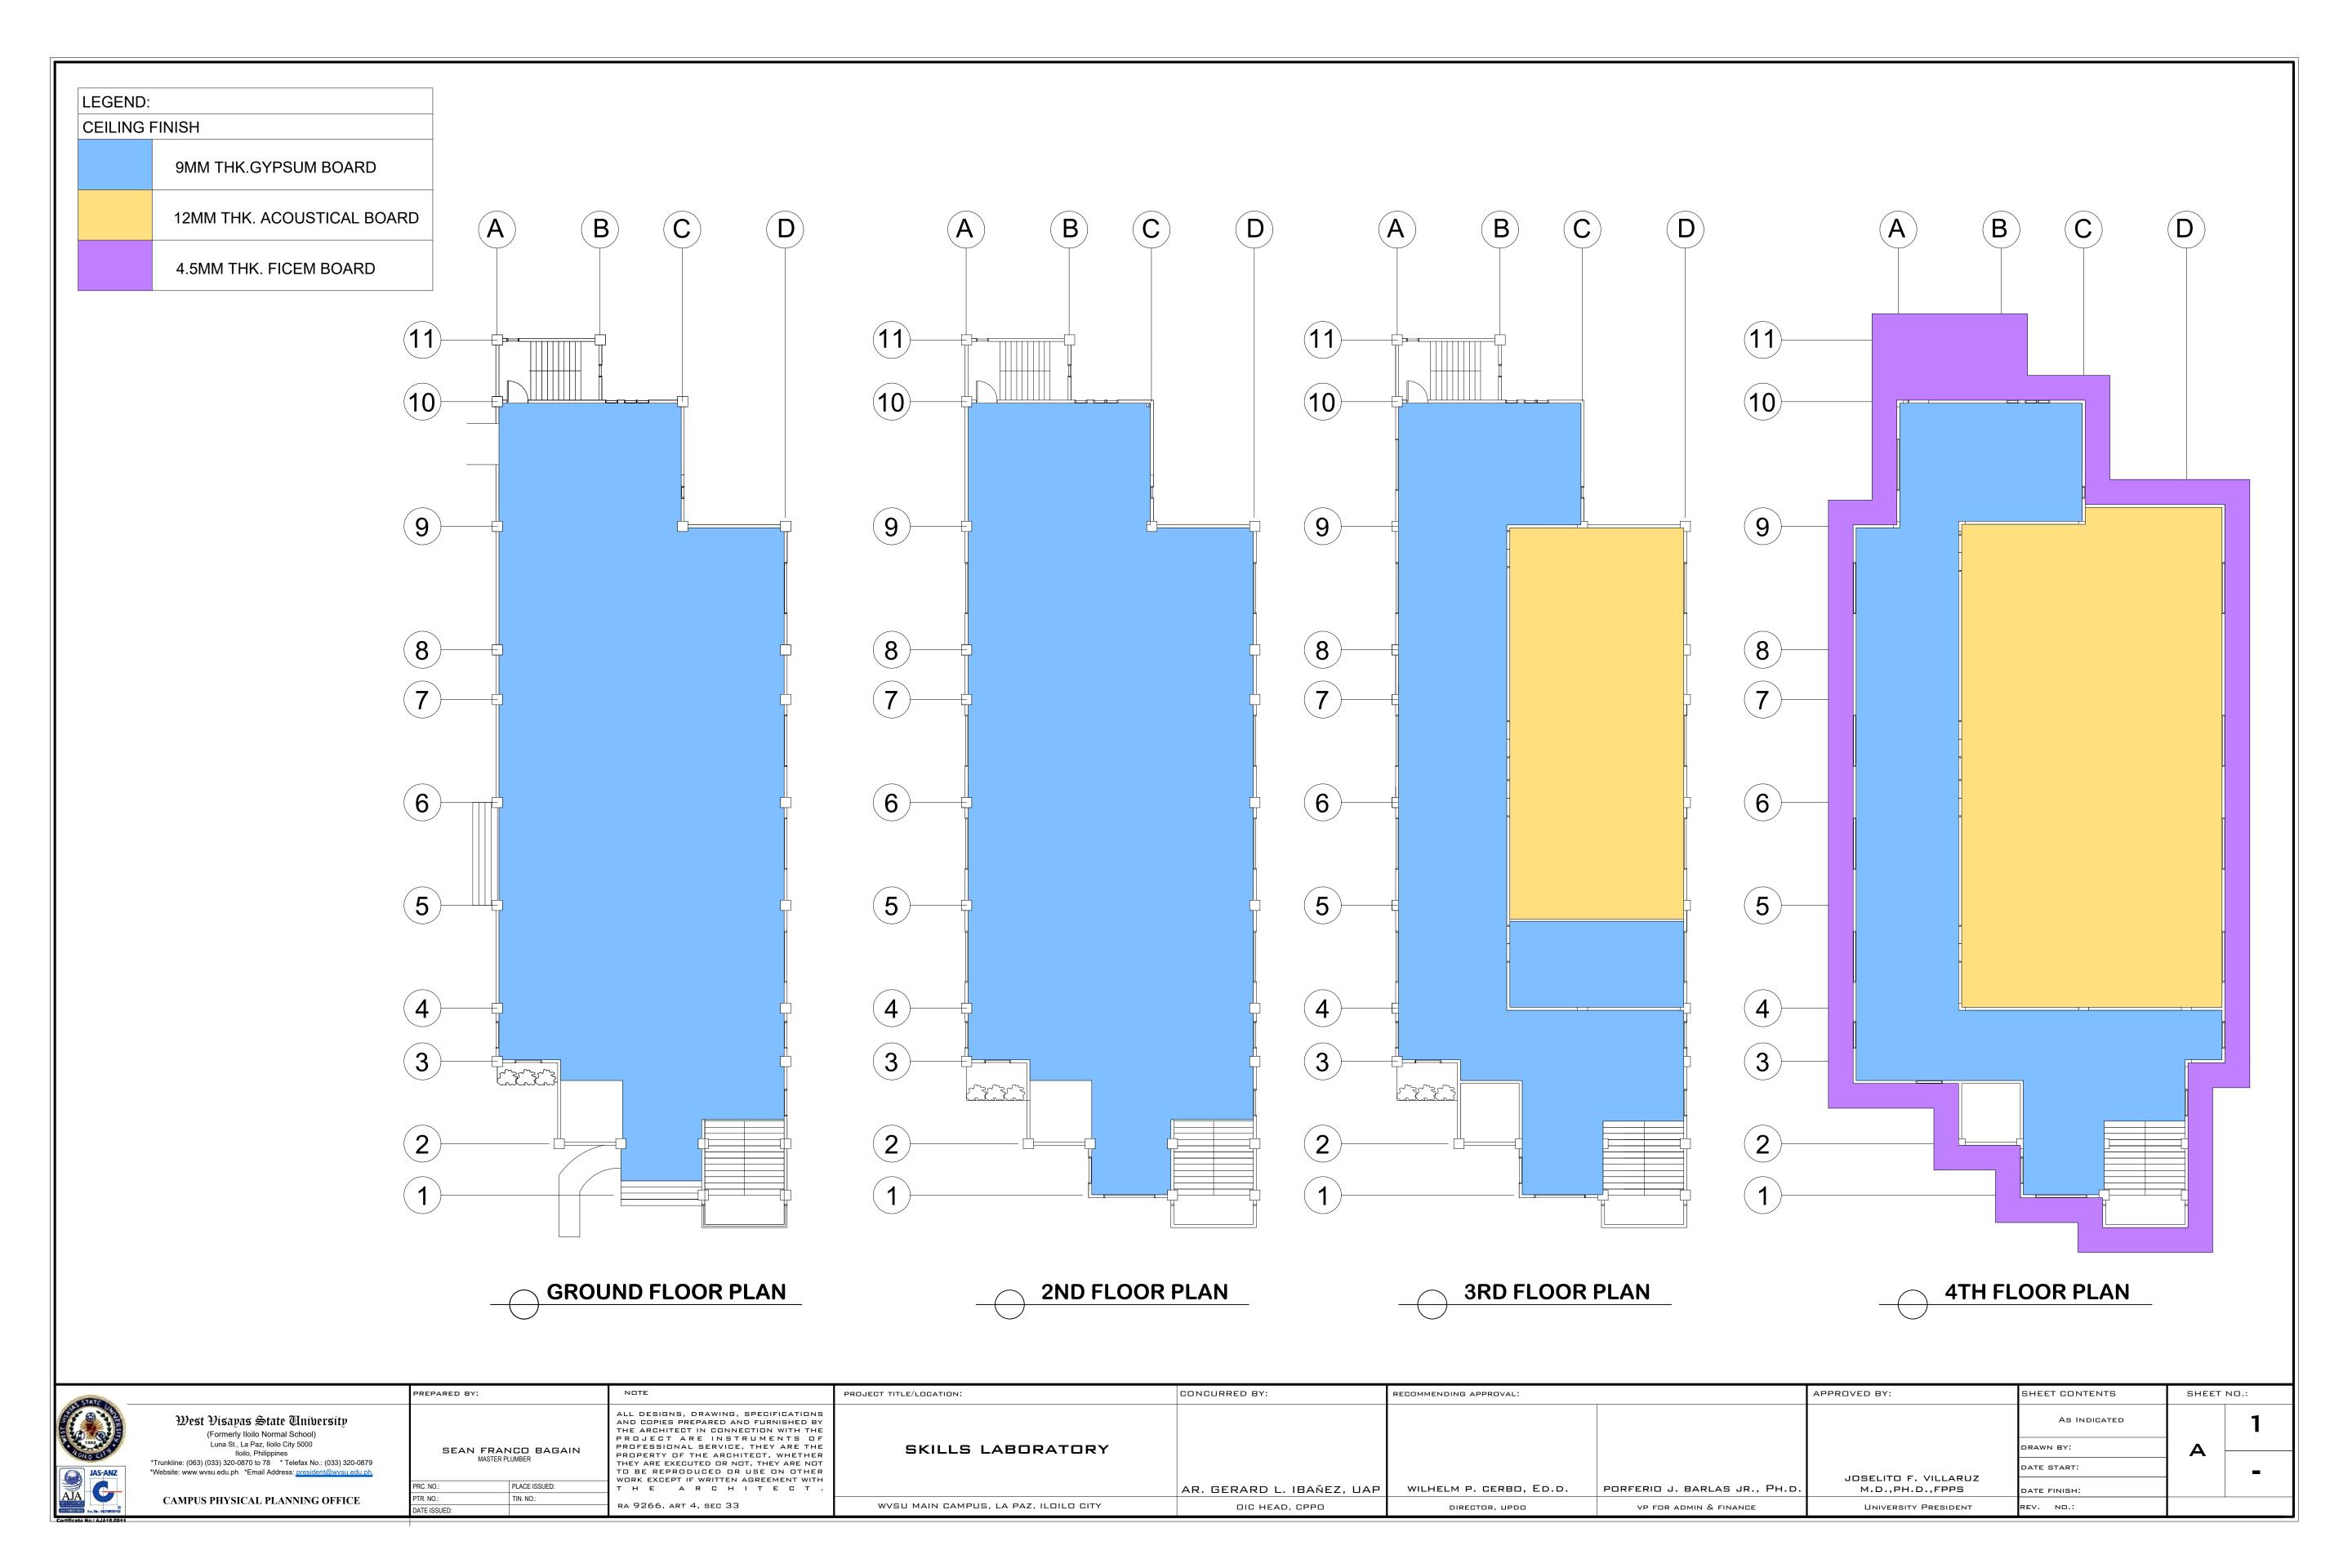

(O

 $\bigcirc$ 

(4)

3000

တ







 $\bigcirc$ 

**((1)** 

(

(10)













2ND FLOOR PLUMBING PLAN

| STATE                              | DONE IN THE OFFICE FOR                                                | PREPARED BY:                                                      | NOTE                                                                                                                                                                                                                                                                                                                          | PROJECT TITLE/LOCATION:               | CONCURRED BY:             | RECOMMENDING APPROVAL:  |                               | APPROVED BY:         | SHEET CONTENTS                       | SHEET NO.: |
|------------------------------------|---------------------------