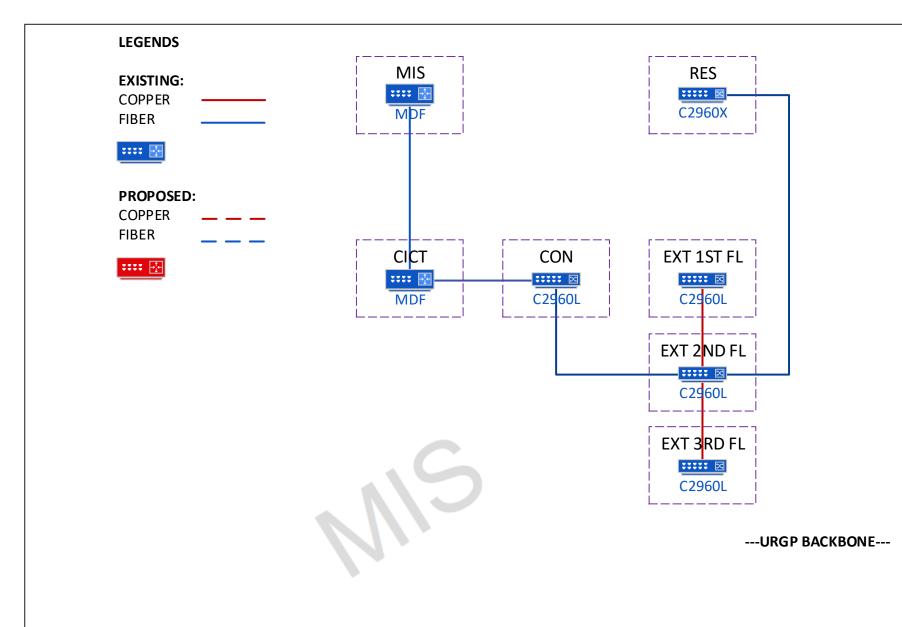

EXISTING NETWORK DIAGRAM

ELLY JUN A. TIOPE Network Administrator

DRAFTED BY:

APPROVED BY:

LOUIE F. CERVANTES
MIS Director

REV: 01
DATE: JULY 2023

West Visayas State University Luna St. La Paz Ilolio City, Philippines 5000 Office of the President MANAGEMENT INFORMATION SYSTEMS OFFICE