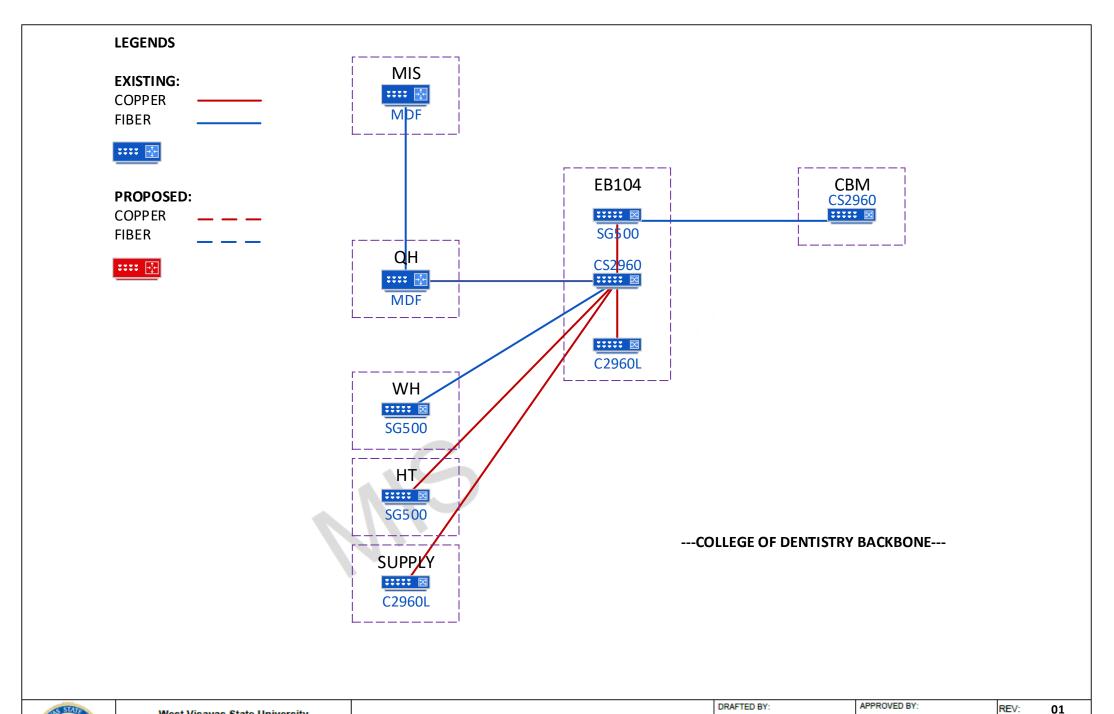

West Visayas State University Luna St. La Paz Ilolio City, Philippines 5000 Office of the President MANAGEMENT INFORMATION SYSTEMS OFFICE

Tel. No. 033-3200870 local 163 URL: www.wwsu.edu.ph Email: mis@wvsu.edu.ph

**EXISTING NETWORK DIAGRAM** 

DATE: JULY 2023

NOT TO SCALE

PROJECT TITLE

**ELLY JUN A. TIOPE** Network Administrator

**LOUIE F. CERVANTES** MIS Director

West Visayas State University Luna St. La Paz Ilolio City, Philippines 5000 Office of the President MANAGEMENT INFORMATION SYSTEMS OFFICE