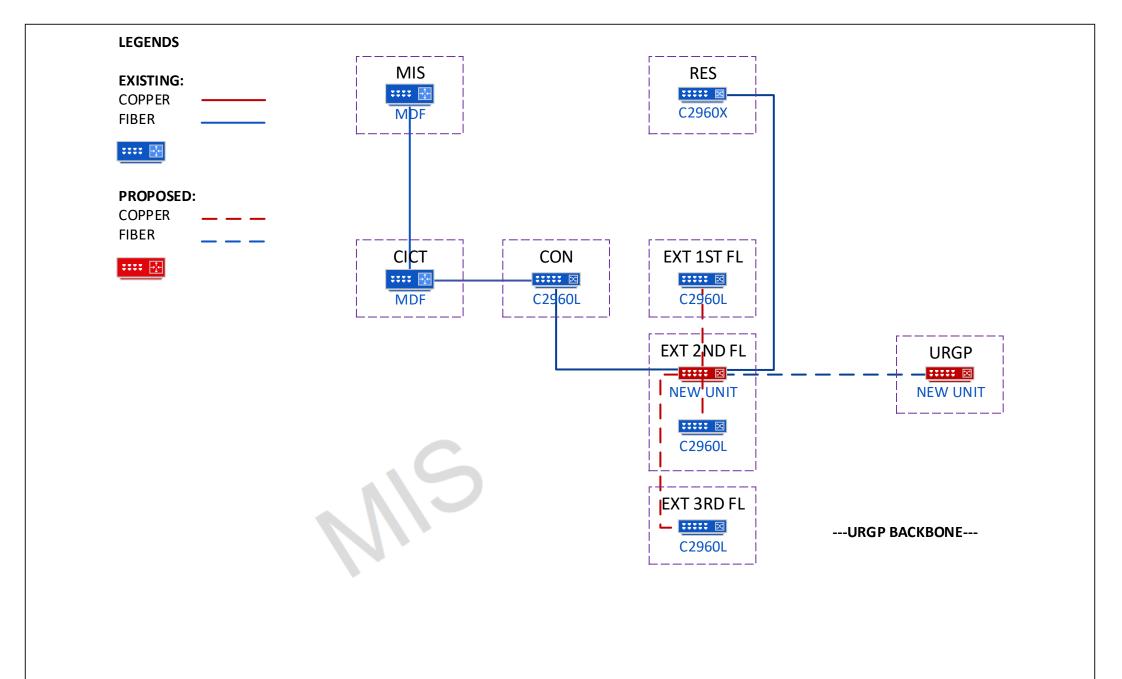

Tel. No. 033-3200870 local 163 URL: www.wwsu.edu.ph Email: mis@wwsu.edu.ph

PROPOSED NETWORK DIAGRAM

**ELLY JUN A. TIOPE** 

DRAFTED BY:

APPROVED BY:

LOUIE F. CERVANTES

REV: 01 DATE: JULY 2023

PROJECT TITLE

Network Administrator