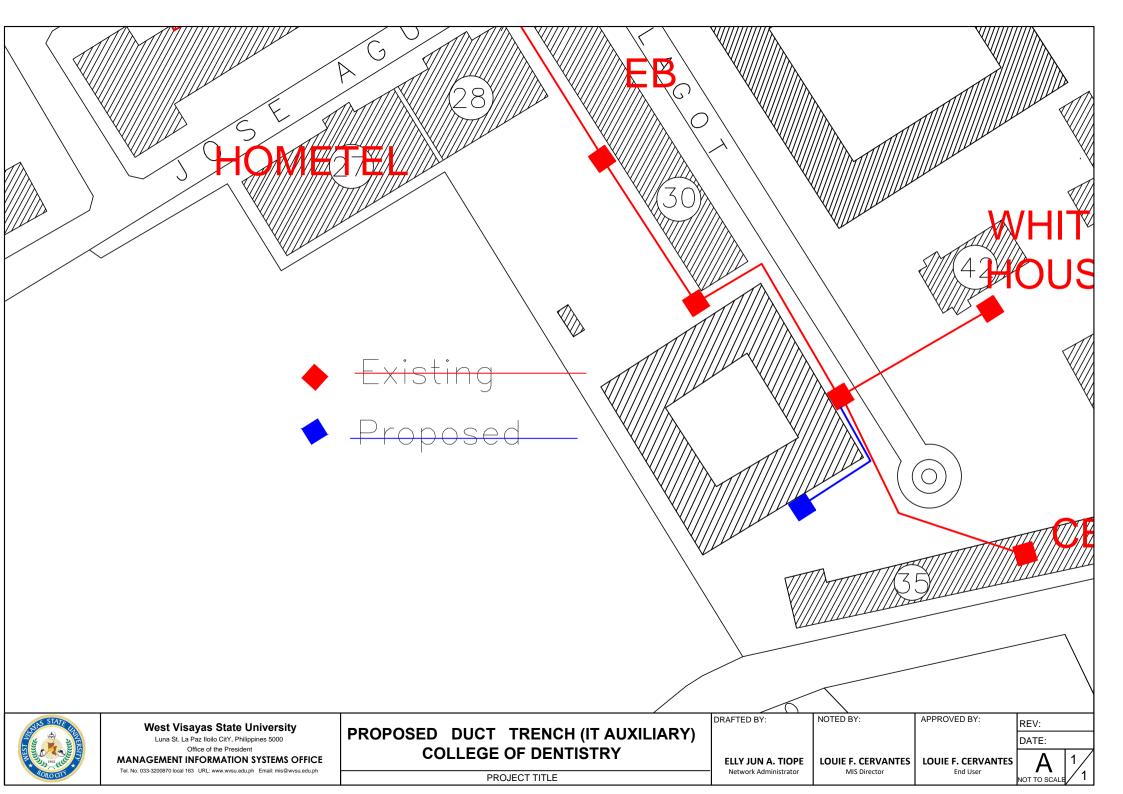

01

West Visayas State University
Luna St. La Paz Itolio CITY, Philippines 5000
Office of the President
MANAGEMENT INFORMATION SYSTEMS OFFICE

Tel. No. 033-3200870 local 163 URL: www.wwsu.edu.ph Email: mis@wvsu.edu.ph

EXISTING NETWORK DIAGRAM

ELLY JUN A. TIOPE Network Administrator

DRAFTED BY:

APPROVED BY:

LOUIE F. CERVANTES
MIS Director

REV: 01
DATE: JULY 2023

West Visayas State University Luna St. La Paz Ilolio City, Philippines 5000 Office of the President MANAGEMENT INFORMATION SYSTEMS OFFICE