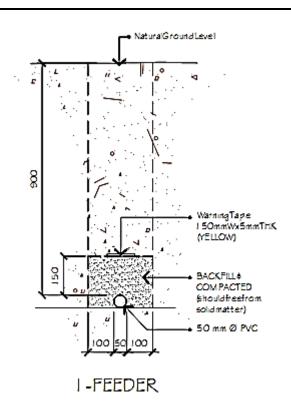

## **WEST VISAYAS STATE UNIVERSITY**

Luna St. La Paz Iloilo City Phone: 033-3200870 Website: www.wvsu.edu.ph **Reference for Fiber Length** 

| DRAFTED BY:       | APPROVED BY:       |
|-------------------|--------------------|
| ELLY JUN A. TIOPE | LOUIE F. CERVANTES |
|                   |                    |