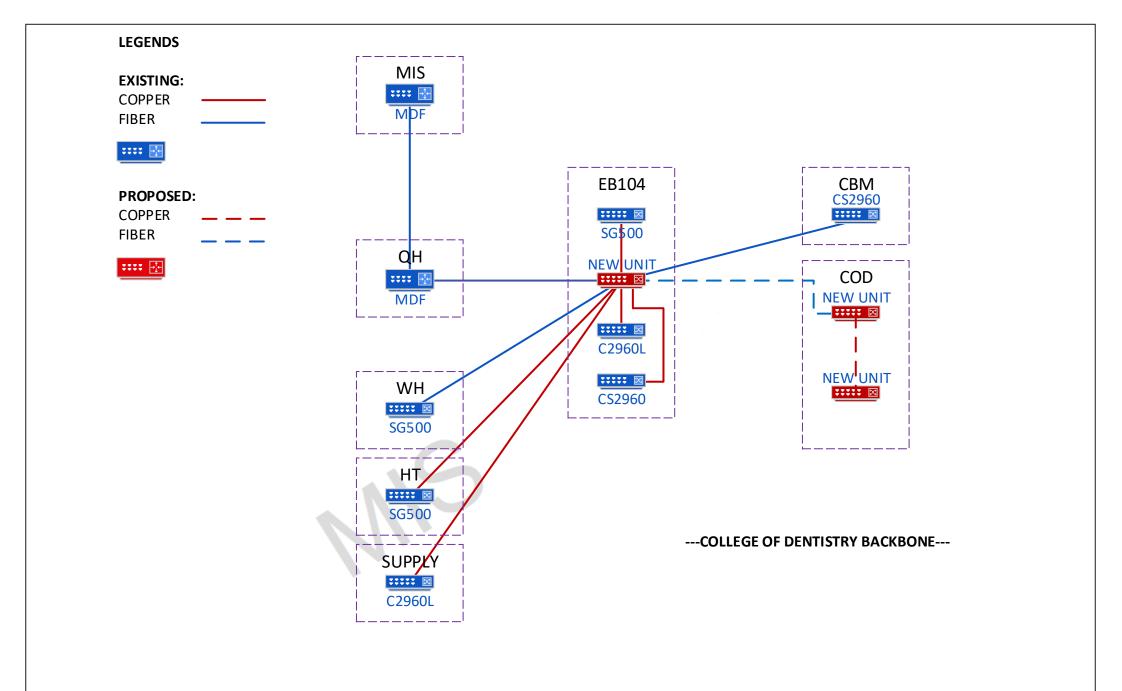

Tel. No. 033-3200870 local 163 URL: www.wvsu.edu.ph Email: mis@wvsu.edu.ph

PROPOSED NETWORK DIAGRAM

DRAFTED BY:

APPROVED BY:

DATE: JULY 2023

REV:

**ELLY JUN A. TIOPE** Network Administrator

**LOUIE F. CERVANTES** MIS Director

01

West Visayas State University
Luna St. La Paz Itolio CITY, Philippines 5000
Office of the President
MANAGEMENT INFORMATION SYSTEMS OFFICE

Tel. No. 033-3200870 local 163 URL: www.wwsu.edu.ph Email: mis@wvsu.edu.ph