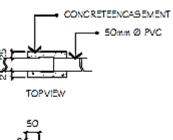

## **WEST VISAYAS STATE UNIVERSITY**

Luna St. La Paz Iloilo City Phone: 033-3200870 Website: www.wvsu.edu.ph **Reference for Fiber Length** 

| DRAFTED BY:       | APPROVED BY:       |
|-------------------|--------------------|
| ELLY JUN A. TIOPE | LOUIE F. CERVANTES |
|                   |                    |