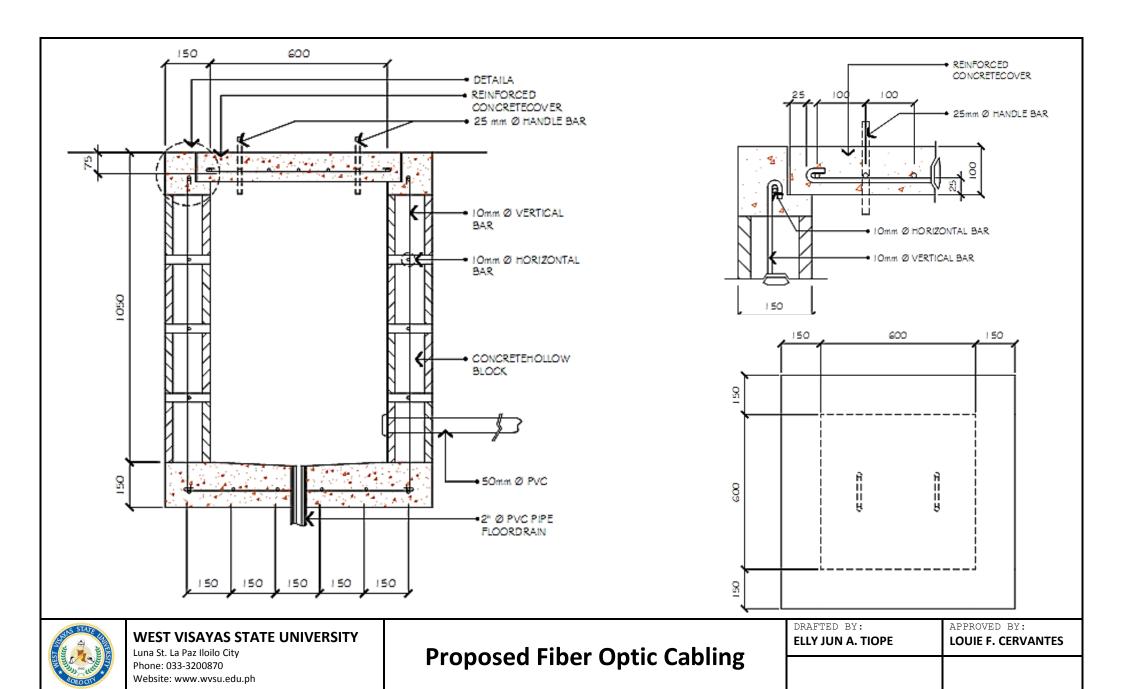

## **WEST VISAYAS STATE UNIVERSITY**

Luna St. La Paz Iloilo City Phone: 033-3200870 Website: www.wvsu.edu.ph **Reference for Fiber Length** 

| DRAFTED BY:       | APPROVED BY:       |
|-------------------|--------------------|
| ELLY JUN A. TIOPE | LOUIE F. CERVANTES |
|                   |                    |