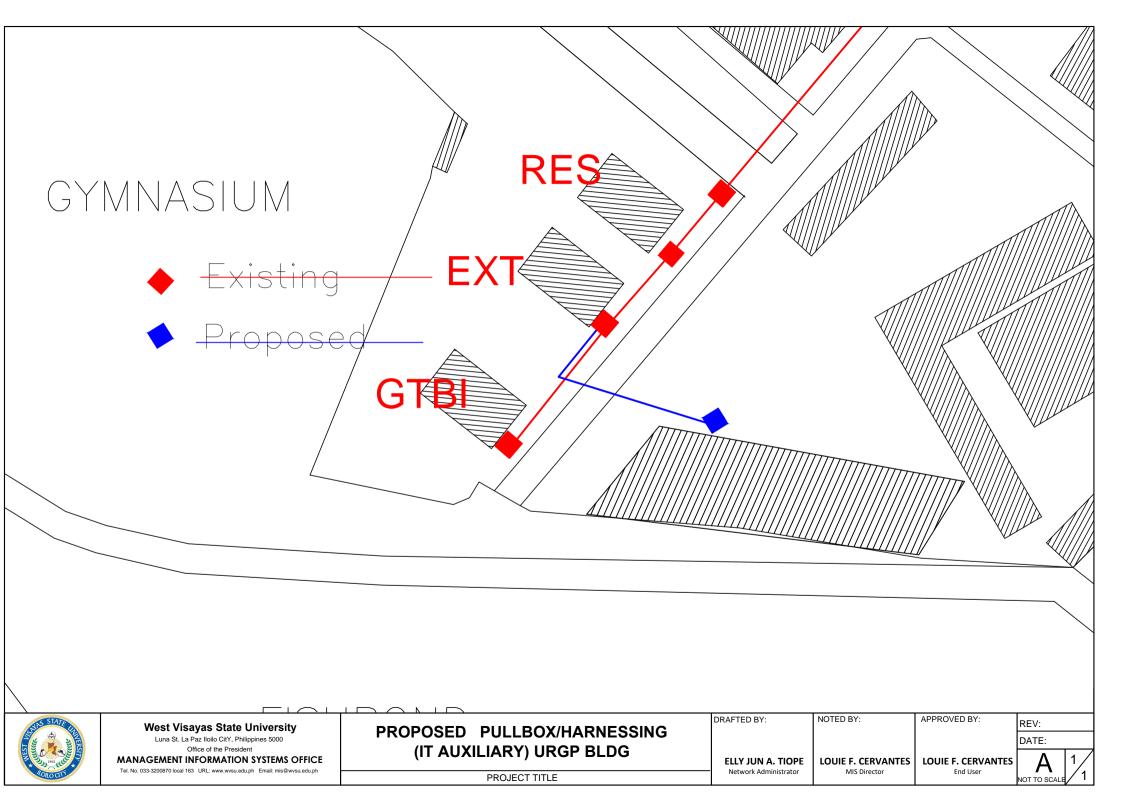

EXISTING NETWORK DIAGRAM

ELLY JUN A. TIOPE Network Administrator

DRAFTED BY:

APPROVED BY:

LOUIE F. CERVANTES
MIS Director

REV: 01
DATE: JULY 2023

West Visayas State University Luna St. La Paz Ilolio City, Philippines 5000 Office of the President MANAGEMENT INFORMATION SYSTEMS OFFICE

Tel. No. 033-3200870 local 163 URL: www.wwsu.edu.ph Email: mis@wwsu.edu.ph

PROPOSED NETWORK DIAGRAM

**ELLY JUN A. TIOPE** 

DRAFTED BY:

APPROVED BY:

LOUIE F. CERVANTES

REV: 01 DATE: JULY 2023

PROJECT TITLE

Network Administrator