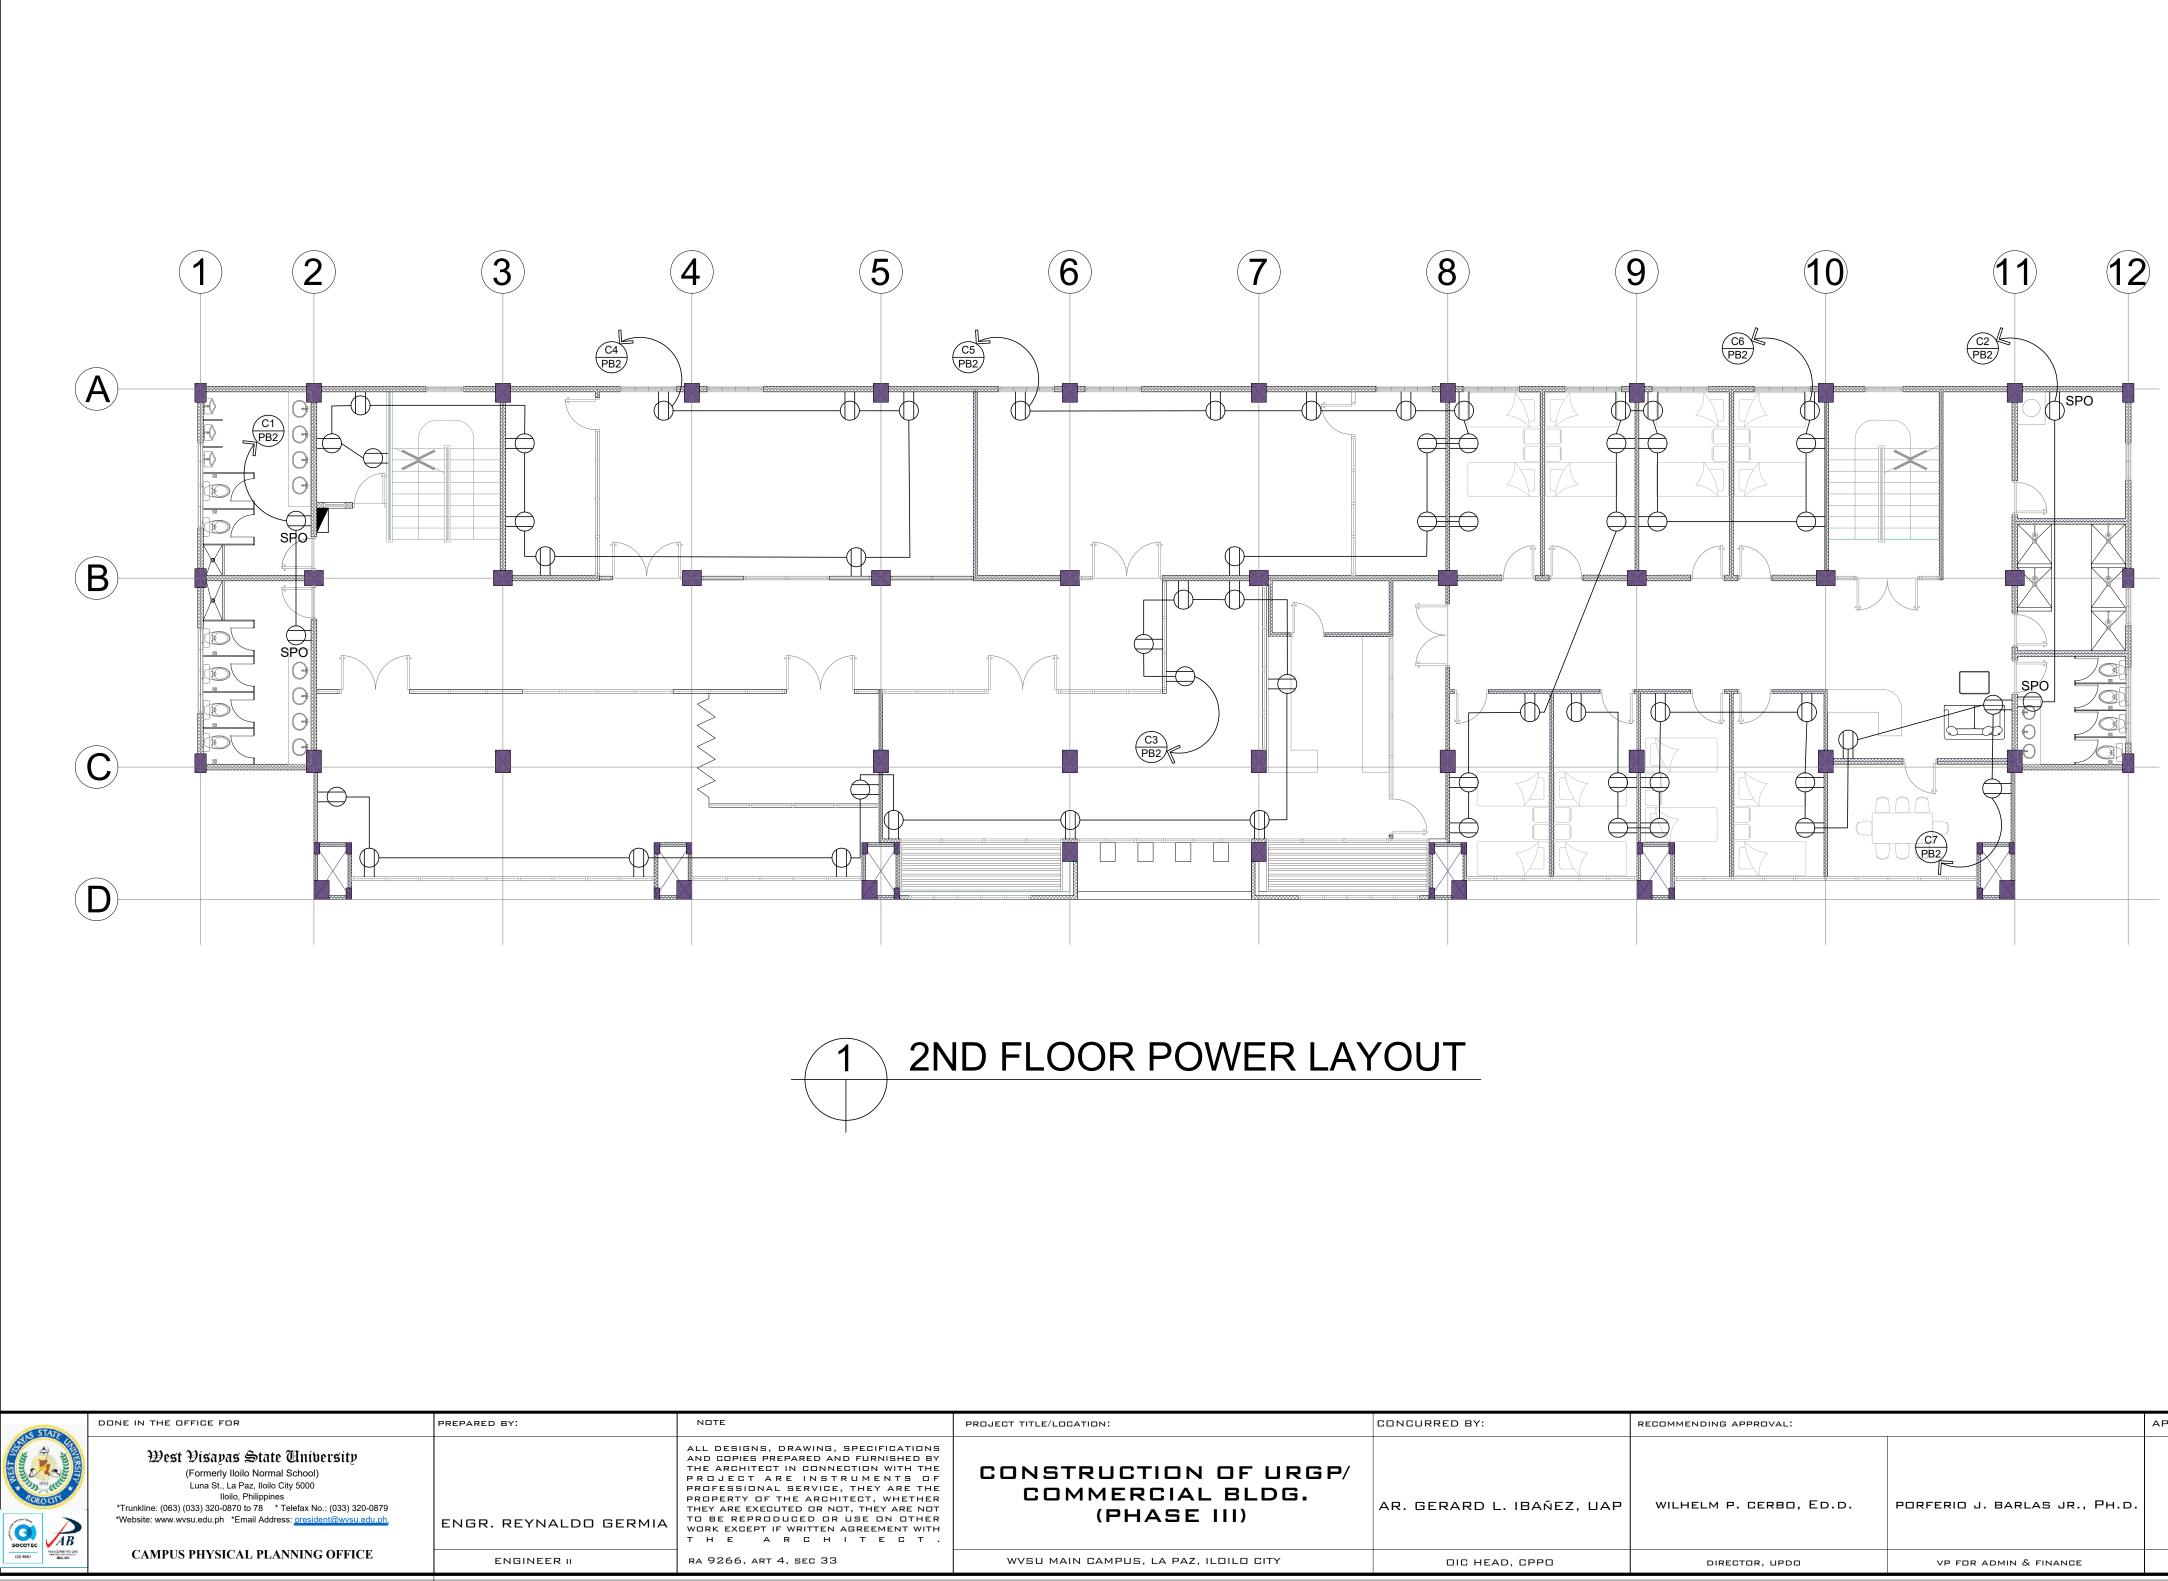

## ELECTRICAL

| DESCRIPTION               |
|---------------------------|
| 25WATTS FL                |
| 15WATTS FL                |
| DUPLEX CONVENIENCE OUTLET |
| ACU OUTLET                |
| RANGE OUTLET              |
| REF OUTLET                |
| PANEL BOARD               |
| CIRCUIT BREAKER           |
| CIRCUIT HOMERUN           |
| SINGLE GANG SWITCH        |
| 2-GANG SWITCH             |
| 3-GANG SWITCH             |
| CIRCUIT LINE              |
| KWHR METER                |
| SMOKE DETECTOR            |