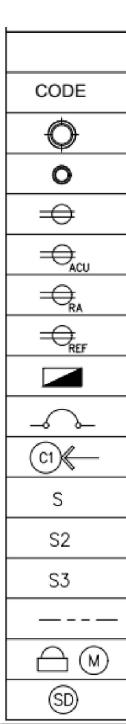

## ELECTRICAL

| DESCRIPTION               |
|---------------------------|
| 25WATTS FL                |
| 15WATTS FL                |
| DUPLEX CONVENIENCE OUTLET |
| ACU OUTLET                |
| RANGE OUTLET              |
| REF OUTLET                |
| PANEL BOARD               |
| CIRCUIT BREAKER           |
| CIRCUIT HOMERUN           |
| SINGLE GANG SWITCH        |
| 2-GANG SWITCH             |
| 3-GANG SWITCH             |
| CIRCUIT LINE              |
| KWHR METER                |
| SMOKE DETECTOR            |