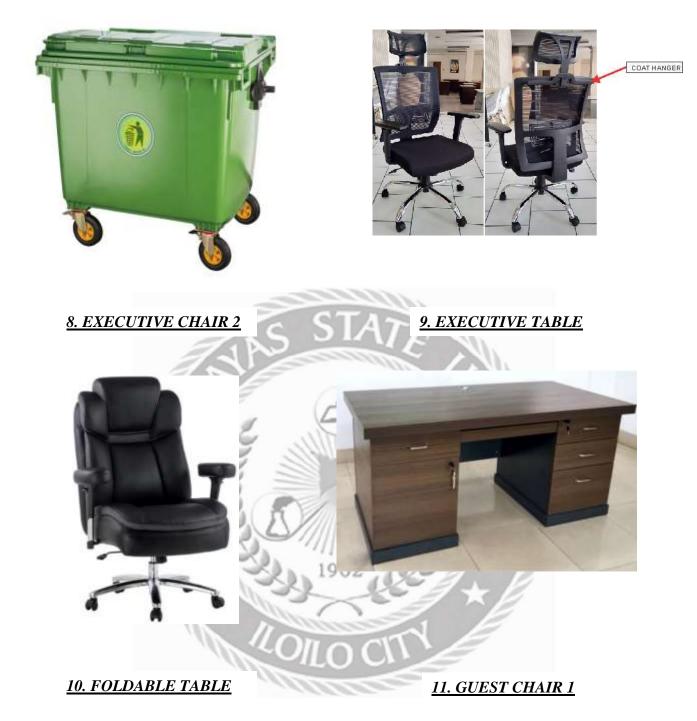

| Item<br>No. | Description                          | Qty./ Unit | Unit Cost  | Total Cost |
|-------------|--------------------------------------|------------|------------|------------|
| 1.          | Combo Blinds (2 Tone)                | 1 lot      | 55,000.00  | 55,000.00  |
| 2.          | Conference Chair                     | 8 units    | 2,580.00   | 20,640.00  |
| 3.          | Conference Desk                      | 10 units   | 7,500.00   | 75,000.00  |
| 4.          | Conference Table 1                   | 1 unit     | 16,800.00  | 16,800.00  |
| 5.          | Conference Table 2                   | 1 unit     | 145,000.00 | 145,000.00 |
| 6.          | Dustbin                              | 2 units    | 26,000.00  | 52,000.00  |
| 7.          | Executive Chair 1                    | 6 units    | 12,500.00  | 75,000.00  |
| 8.          | Executive Chair 2                    | 16 units   | 13,500.00  | 216,000.00 |
| 9.          | Executive Table                      | 2 units    | 15,000.00  | 30,000.00  |
| 10.         | Foldable Table                       | 5 units    | 5,000.00   | 25,000.00  |
| 11.         | Guest Chair 1                        | 20 units   | 3,200.00   | 64,000.00  |
| 12.         | Guest Chair 2                        | 12 units   | 7,475.00   | 89,700.00  |
| 13.         | Lateral Filing Cabinet               | 1 unit     | 13,000.00  | 13,000.00  |
| 14.         | Library Book Trolley                 | 1 unit     | 13,000.00  | 13,000.00  |
| 15.         | Library Chair                        | 60 units   | 3,000.00   | 180,000.00 |
| 16.         | Multi-Purpose Table                  | 1 unit     | 1,650.00   | 1,650.00   |
| 17.         | Office Cabinet 1                     | 1 unit     | 13,000.00  | 13,000.00  |
| 18.         | Office Cabinet 2                     | 1 unit     | 17,020.00  | 17,020.00  |
| 19.         | Office Table                         | 7 units    | 11,500.00  | 80,500.00  |
| 20.         | Open Type Shelf                      | 2 units    | 20,000.00  | 40,000.00  |
| 21.         | Sofa Set                             | 2 sets     | 30,000.00  | 60,000.00  |
| 22.         | Study Carrel/ Workstation            | 13 units   | 14,000.00  | 182,000.00 |
| 23.         | Swivel Chair 1                       | 14 units   | 4,100.00   | 57,400.00  |
| 24.         | Swivel Chair 2                       | 52 units   | 4,347.00   | 226,044.00 |
| 25.         | Teacher's Table                      | 10 units   | 9,000.00   | 90,000.00  |
| 26.         | Vertical Filing Cabinet (Glass Door) | 1 unit     | 13,000.00  | 13,000.00  |
| 27.         | Vertical Filing Cabinet 1            | 4 units    | 10,000.00  | 40,000.00  |
| 28.         | Vertical Filing Cabinet 2            | 4 units    | 15,000.00  | 60,000.00  |
| 29.         | Vertical Steel Cabinet 1             | 3 units    | 16,000.00  | 48,000.00  |
| 30.         | Vertical Steel Cabinet 2             | 1 unit     | 18,400.00  | 18,400.00  |
| 31.         | Vertical Steel Cabinet 3             | 9 units    | 17,020.00  | 153,180.00 |
| 32.         | White Board 1                        | 2 units    | 8,500.00   | 17,000.00  |
| 33.         | White Board 2                        | 3 units    | 12,000.00  | 36,000.00  |
| 34.         | White Board 3                        | 4 units    | 12,000.00  | 48,000.00  |