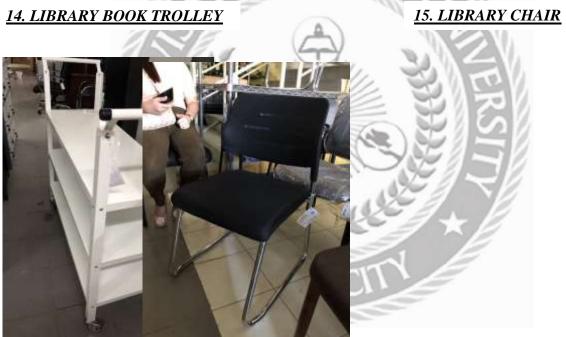

| Item<br>No. | Description                          | Qty./ Unit | Unit Cost  | Total Cost |
|-------------|--------------------------------------|------------|------------|------------|
| 1.          | Combo Blinds (2 Tone)                | 1 lot      | 55,000.00  | 55,000.00  |
| 2.          | Conference Chair                     | 8 units    | 2,580.00   | 20,640.00  |
| 3.          | Conference Desk                      | 10 units   | 7,500.00   | 75,000.00  |
| 4.          | Conference Table 1                   | 1 unit     | 16,800.00  | 16,800.00  |
| 5.          | Conference Table 2                   | 1 unit     | 145,000.00 | 145,000.00 |
| 6.          | Dustbin                              | 2 units    | 26,000.00  | 52,000.00  |
| 7.          | Executive Chair 1                    | 6 units    | 12,500.00  | 75,000.00  |
| 8.          | Executive Chair 2                    | 16 units   | 13,500.00  | 216,000.00 |
| 9.          | Executive Table                      | 2 units    | 15,000.00  | 30,000.00  |
| 10.         | Foldable Table                       | 5 units    | 5,000.00   | 25,000.00  |
| 11.         | Guest Chair 1                        | 20 units   | 3,200.00   | 64,000.00  |
| 12.         | Guest Chair 2                        | 12 units   | 7,475.00   | 89,700.00  |
| 13.         | Lateral Filing Cabinet               | 1 unit     | 13,000.00  | 13,000.00  |
| 14.         | Library Book Trolley                 | 1 unit     | 13,000.00  | 13,000.00  |
| 15.         | Library Chair                        | 60 units   | 3,000.00   | 180,000.00 |
| 16.         | Multi-Purpose Table                  | 1 unit     | 1,650.00   | 1,650.00   |
| 17.         | Office Cabinet 1                     | 1 unit     | 13,000.00  | 13,000.00  |
| 18.         | Office Cabinet 2                     | 1 unit     | 17,020.00  | 17,020.00  |
| 19.         | Office Table                         | 7 units    | 11,500.00  | 80,500.00  |
| 20.         | Open Type Shelf                      | 2 units    | 20,000.00  | 40,000.00  |
| 21.         | Sofa Set                             | 2 sets     | 30,000.00  | 60,000.00  |
| 22.         | Study Carrel/ Workstation            | 13 units   | 14,000.00  | 182,000.00 |
| 23.         | Swivel Chair 1                       | 14 units   | 4,100.00   | 57,400.00  |
| 24.         | Swivel Chair 2                       | 52 units   | 4,347.00   | 226,044.00 |
| 25.         | Teacher's Table                      | 10 units   | 9,000.00   | 90,000.00  |
| 26.         | Vertical Filing Cabinet (Glass Door) | 1 unit     | 13,000.00  | 13,000.00  |
| 27.         | Vertical Filing Cabinet 1            | 4 units    | 10,000.00  | 40,000.00  |
| 28.         | Vertical Filing Cabinet 2            | 4 units    | 15,000.00  | 60,000.00  |
| 29.         | Vertical Steel Cabinet 1             | 3 units    | 16,000.00  | 48,000.00  |
| 30.         | Vertical Steel Cabinet 2             | 1 unit     | 18,400.00  | 18,400.00  |
| 31.         | Vertical Steel Cabinet 3             | 9 units    | 17,020.00  | 153,180.00 |
| 32.         | White Board 1                        | 2 units    | 8,500.00   | 17,000.00  |
| 33.         | White Board 2                        | 3 units    | 12,000.00  | 36,000.00  |
| 34.         | White Board 3                        | 4 units    | 12,000.00  | 48,000.00  |