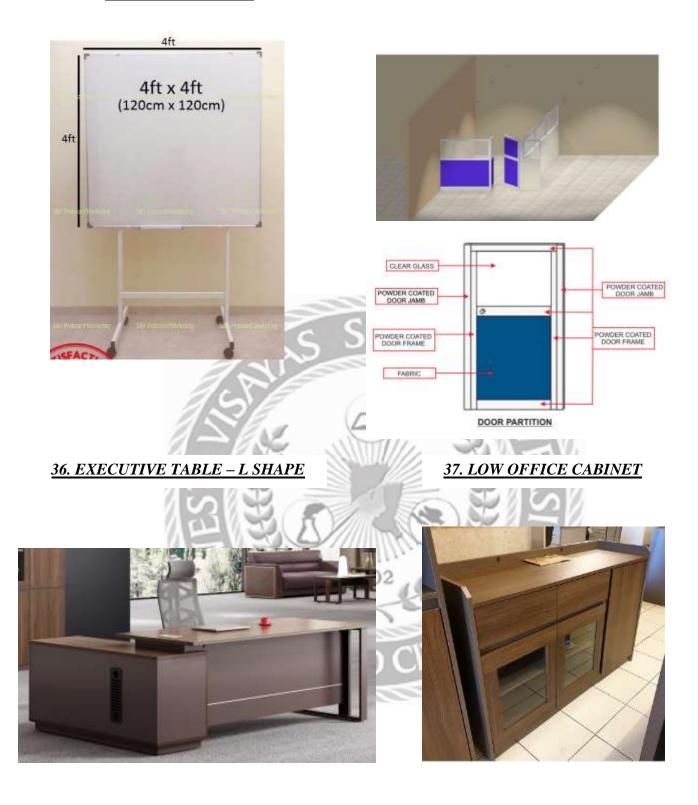

| Item<br>No. | Description               | Qty./ Unit | Unit Cost | Total Cost   |
|-------------|---------------------------|------------|-----------|--------------|
| 35.         | Partition Panel with Door | 1 lot      | 48,500.00 | 48,500.00    |
| 36.         | Executive Table – L Shape | 1 unit     | 26,000.00 | 26,000.00    |
| 37.         | Low Office Cabinet        | 1 unit     | 9,500.00  | 9,500.00     |
| 38.         | Guest/ Conference Chair   | 2 units    | 3,000.00  | 6,000.00     |
|             | Nothing Follows           |            |           |              |
|             | GRAND TOTAL               |            | Php2      | 2,361,334.00 |