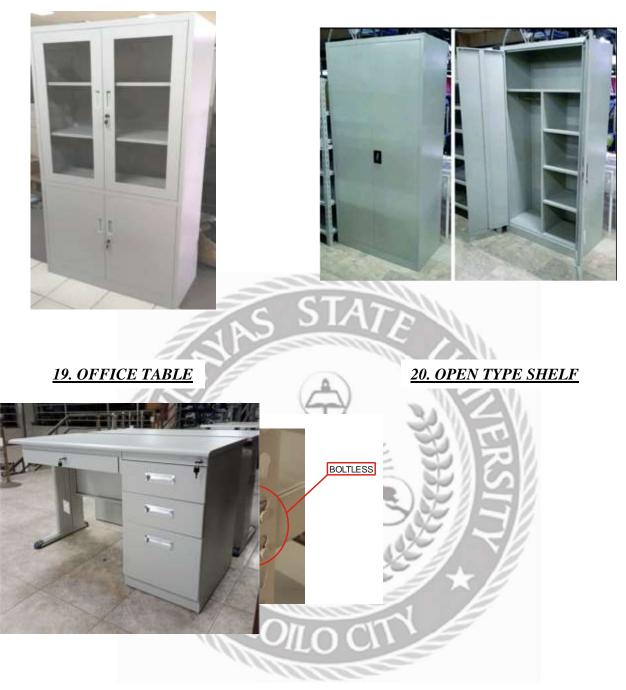

| Item<br>No. | Description                          | Qty./ Unit | Unit Cost  | Total Cost |
|-------------|--------------------------------------|------------|------------|------------|
| 1.          | Combo Blinds (2 Tone)                | 1 lot      | 55,000.00  | 55,000.00  |
| 2.          | Conference Chair                     | 8 units    | 2,580.00   | 20,640.00  |
| 3.          | Conference Desk                      | 10 units   | 7,500.00   | 75,000.00  |
| 4.          | Conference Table 1                   | 1 unit     | 16,800.00  | 16,800.00  |
| 5.          | Conference Table 2                   | 1 unit     | 145,000.00 | 145,000.00 |
| 6.          | Dustbin                              | 2 units    | 26,000.00  | 52,000.00  |
| 7.          | Executive Chair 1                    | 6 units    | 12,500.00  | 75,000.00  |
| 8.          | Executive Chair 2                    | 16 units   | 13,500.00  | 216,000.00 |
| 9.          | Executive Table                      | 2 units    | 15,000.00  | 30,000.00  |
| 10.         | Foldable Table                       | 5 units    | 5,000.00   | 25,000.00  |
| 11.         | Guest Chair 1                        | 20 units   | 3,200.00   | 64,000.00  |
| 12.         | Guest Chair 2                        | 12 units   | 7,475.00   | 89,700.00  |
| 13.         | Lateral Filing Cabinet               | 1 unit     | 13,000.00  | 13,000.00  |
| 14.         | Library Book Trolley                 | 1 unit     | 13,000.00  | 13,000.00  |
| 15.         | Library Chair                        | 60 units   | 3,000.00   | 180,000.00 |
| 16.         | Multi-Purpose Table                  | 1 unit     | 1,650.00   | 1,650.00   |
| 17.         | Office Cabinet 1                     | 1 unit     | 13,000.00  | 13,000.00  |
| 18.         | Office Cabinet 2                     | 1 unit     | 17,020.00  | 17,020.00  |
| 19.         | Office Table                         | 7 units    | 11,500.00  | 80,500.00  |
| 20.         | Open Type Shelf                      | 2 units    | 20,000.00  | 40,000.00  |
| 21.         | Sofa Set                             | 2 sets     | 30,000.00  | 60,000.00  |
| 22.         | Study Carrel/ Workstation            | 13 units   | 14,000.00  | 182,000.00 |
| 23.         | Swivel Chair 1                       | 14 units   | 4,100.00   | 57,400.00  |
| 24.         | Swivel Chair 2                       | 52 units   | 4,347.00   | 226,044.00 |
| 25.         | Teacher's Table                      | 10 units   | 9,000.00   | 90,000.00  |
| 26.         | Vertical Filing Cabinet (Glass Door) | 1 unit     | 13,000.00  | 13,000.00  |
| 27.         | Vertical Filing Cabinet 1            | 4 units    | 10,000.00  | 40,000.00  |
| 28.         | Vertical Filing Cabinet 2            | 4 units    | 15,000.00  | 60,000.00  |
| 29.         | Vertical Steel Cabinet 1             | 3 units    | 16,000.00  | 48,000.00  |
| 30.         | Vertical Steel Cabinet 2             | 1 unit     | 18,400.00  | 18,400.00  |
| 31.         | Vertical Steel Cabinet 3             | 9 units    | 17,020.00  | 153,180.00 |
| 32.         | White Board 1                        | 2 units    | 8,500.00   | 17,000.00  |
| 33.         | White Board 2                        | 3 units    | 12,000.00  | 36,000.00  |
| 34.         | White Board 3                        | 4 units    | 12,000.00  | 48,000.00  |