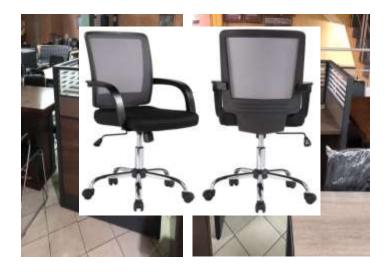

| Item<br>No. | Description                          | Qty./ Unit | Unit Cost  | Total Cost |
|-------------|--------------------------------------|------------|------------|------------|
| 1.          | Combo Blinds (2 Tone)                | 1 lot      | 55,000.00  | 55,000.00  |
| 2.          | Conference Chair                     | 8 units    | 2,580.00   | 20,640.00  |
| 3.          | Conference Desk                      | 10 units   | 7,500.00   | 75,000.00  |
| 4.          | Conference Table 1                   | 1 unit     | 16,800.00  | 16,800.00  |
| 5.          | Conference Table 2                   | 1 unit     | 145,000.00 | 145,000.00 |
| 6.          | Dustbin                              | 2 units    | 26,000.00  | 52,000.00  |
| 7.          | Executive Chair 1                    | 6 units    | 12,500.00  | 75,000.00  |
| 8.          | Executive Chair 2                    | 16 units   | 13,500.00  | 216,000.00 |
| 9.          | Executive Table                      | 2 units    | 15,000.00  | 30,000.00  |
| 10.         | Foldable Table                       | 5 units    | 5,000.00   | 25,000.00  |
| 11.         | Guest Chair 1                        | 20 units   | 3,200.00   | 64,000.00  |
| 12.         | Guest Chair 2                        | 12 units   | 7,475.00   | 89,700.00  |
| 13.         | Lateral Filing Cabinet               | 1 unit     | 13,000.00  | 13,000.00  |
| 14.         | Library Book Trolley                 | 1 unit     | 13,000.00  | 13,000.00  |
| 15.         | Library Chair                        | 60 units   | 3,000.00   | 180,000.00 |
| 16.         | Multi-Purpose Table                  | 1 unit     | 1,650.00   | 1,650.00   |
| 17.         | Office Cabinet 1                     | 1 unit     | 13,000.00  | 13,000.00  |
| 18.         | Office Cabinet 2                     | 1 unit     | 17,020.00  | 17,020.00  |
| 19.         | Office Table                         | 7 units    | 11,500.00  | 80,500.00  |
| 20.         | Open Type Shelf                      | 2 units    | 20,000.00  | 40,000.00  |
| 21.         | Sofa Set                             | 2 sets     | 30,000.00  | 60,000.00  |
| 22.         | Study Carrel/ Workstation            | 13 units   | 14,000.00  | 182,000.00 |
| 23.         | Swivel Chair 1                       | 14 units   | 4,100.00   | 57,400.00  |
| 24.         | Swivel Chair 2                       | 52 units   | 4,347.00   | 226,044.00 |
| 25.         | Teacher's Table                      | 10 units   | 9,000.00   | 90,000.00  |
| 26.         | Vertical Filing Cabinet (Glass Door) | 1 unit     | 13,000.00  | 13,000.00  |
| 27.         | Vertical Filing Cabinet 1            | 4 units    | 10,000.00  | 40,000.00  |
| 28.         | Vertical Filing Cabinet 2            | 4 units    | 15,000.00  | 60,000.00  |
| 29.         | Vertical Steel Cabinet 1             | 3 units    | 16,000.00  | 48,000.00  |
| 30.         | Vertical Steel Cabinet 2             | 1 unit     | 18,400.00  | 18,400.00  |
| 31.         | Vertical Steel Cabinet 3             | 9 units    | 17,020.00  | 153,180.00 |
| 32.         | White Board 1                        | 2 units    | 8,500.00   | 17,000.00  |
| 33.         | White Board 2                        | 3 units    | 12,000.00  | 36,000.00  |
| 34.         | White Board 3                        | 4 units    | 12,000.00  | 48,000.00  |