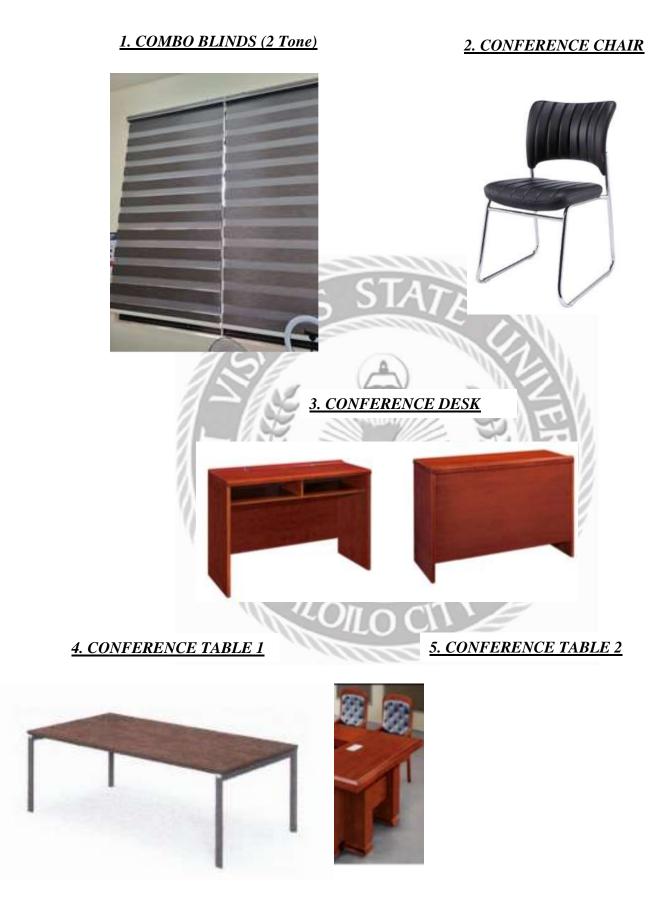

| Item<br>No. | Description                          | Qty./ Unit | Unit Cost  | Total Cost |
|-------------|--------------------------------------|------------|------------|------------|
| 1.          | Combo Blinds (2 Tone)                | 1 lot      | 55,000.00  | 55,000.00  |
| 2.          | Conference Chair                     | 8 units    | 2,580.00   | 20,640.00  |
| 3.          | Conference Desk                      | 10 units   | 7,500.00   | 75,000.00  |
| 4.          | Conference Table 1                   | 1 unit     | 16,800.00  | 16,800.00  |
| 5.          | Conference Table 2                   | 1 unit     | 145,000.00 | 145,000.00 |
| 6.          | Dustbin                              | 2 units    | 26,000.00  | 52,000.00  |
| 7.          | Executive Chair 1                    | 6 units    | 12,500.00  | 75,000.00  |
| 8.          | Executive Chair 2                    | 16 units   | 13,500.00  | 216,000.00 |
| 9.          | Executive Table                      | 2 units    | 15,000.00  | 30,000.00  |
| 10.         | Foldable Table                       | 5 units    | 5,000.00   | 25,000.00  |
| 11.         | Guest Chair 1                        | 20 units   | 3,200.00   | 64,000.00  |
| 12.         | Guest Chair 2                        | 12 units   | 7,475.00   | 89,700.00  |
| 13.         | Lateral Filing Cabinet               | 1 unit     | 13,000.00  | 13,000.00  |
| 14.         | Library Book Trolley                 | 1 unit     | 13,000.00  | 13,000.00  |
| 15.         | Library Chair                        | 60 units   | 3,000.00   | 180,000.00 |
| 16.         | Multi-Purpose Table                  | 1 unit     | 1,650.00   | 1,650.00   |
| 17.         | Office Cabinet 1                     | 1 unit     | 13,000.00  | 13,000.00  |
| 18.         | Office Cabinet 2                     | 1 unit     | 17,020.00  | 17,020.00  |
| 19.         | Office Table                         | 7 units    | 11,500.00  | 80,500.00  |
| 20.         | Open Type Shelf                      | 2 units    | 20,000.00  | 40,000.00  |
| 21.         | Sofa Set                             | 2 sets     | 30,000.00  | 60,000.00  |
| 22.         | Study Carrel/ Workstation            | 13 units   | 14,000.00  | 182,000.00 |
| 23.         | Swivel Chair 1                       | 14 units   | 4,100.00   | 57,400.00  |
| 24.         | Swivel Chair 2                       | 52 units   | 4,347.00   | 226,044.00 |
| 25.         | Teacher's Table                      | 10 units   | 9,000.00   | 90,000.00  |
| 26.         | Vertical Filing Cabinet (Glass Door) | 1 unit     | 13,000.00  | 13,000.00  |
| 27.         | Vertical Filing Cabinet 1            | 4 units    | 10,000.00  | 40,000.00  |
| 28.         | Vertical Filing Cabinet 2            | 4 units    | 15,000.00  | 60,000.00  |
| 29.         | Vertical Steel Cabinet 1             | 3 units    | 16,000.00  | 48,000.00  |
| 30.         | Vertical Steel Cabinet 2             | 1 unit     | 18,400.00  | 18,400.00  |
| 31.         | Vertical Steel Cabinet 3             | 9 units    | 17,020.00  | 153,180.00 |
| 32.         | White Board 1                        | 2 units    | 8,500.00   | 17,000.00  |
| 33.         | White Board 2                        | 3 units    | 12,000.00  | 36,000.00  |
| 34.         | White Board 3                        | 4 units    | 12,000.00  | 48,000.00  |