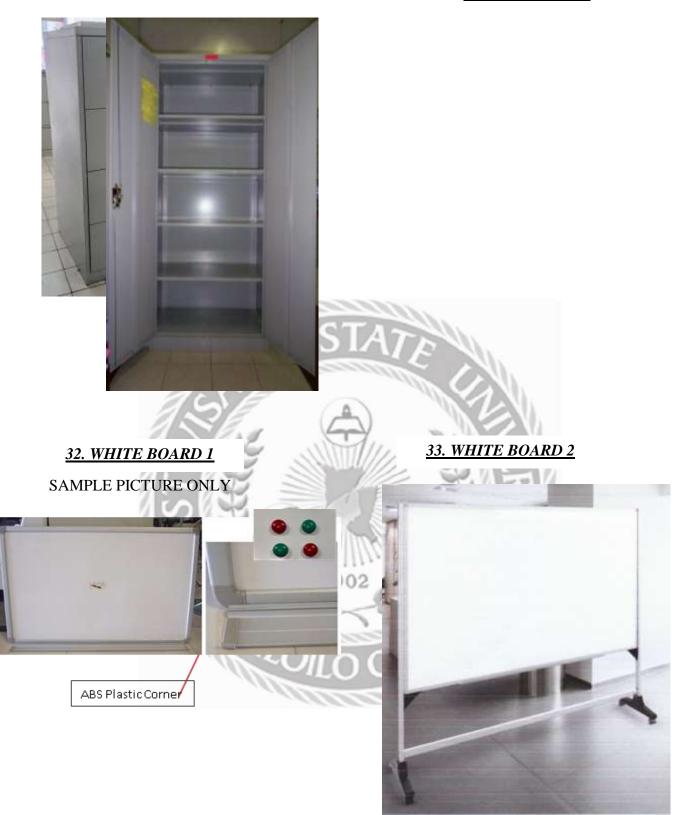

| Item<br>No. | Description                          | Qty./ Unit | Unit Cost  | Total Cost |
|-------------|--------------------------------------|------------|------------|------------|
| 1.          | Combo Blinds (2 Tone)                | 1 lot      | 55,000.00  | 55,000.00  |
| 2.          | Conference Chair                     | 8 units    | 2,580.00   | 20,640.00  |
| 3.          | Conference Desk                      | 10 units   | 7,500.00   | 75,000.00  |
| 4.          | Conference Table 1                   | 1 unit     | 16,800.00  | 16,800.00  |
| 5.          | Conference Table 2                   | 1 unit     | 145,000.00 | 145,000.00 |
| 6.          | Dustbin                              | 2 units    | 26,000.00  | 52,000.00  |
| 7.          | Executive Chair 1                    | 6 units    | 12,500.00  | 75,000.00  |
| 8.          | Executive Chair 2                    | 16 units   | 13,500.00  | 216,000.00 |
| 9.          | Executive Table                      | 2 units    | 15,000.00  | 30,000.00  |
| 10.         | Foldable Table                       | 5 units    | 5,000.00   | 25,000.00  |
| 11.         | Guest Chair 1                        | 20 units   | 3,200.00   | 64,000.00  |
| 12.         | Guest Chair 2                        | 12 units   | 7,475.00   | 89,700.00  |
| 13.         | Lateral Filing Cabinet               | 1 unit     | 13,000.00  | 13,000.00  |
| 14.         | Library Book Trolley                 | 1 unit     | 13,000.00  | 13,000.00  |
| 15.         | Library Chair                        | 60 units   | 3,000.00   | 180,000.00 |
| 16.         | Multi-Purpose Table                  | 1 unit     | 1,650.00   | 1,650.00   |
| 17.         | Office Cabinet 1                     | 1 unit     | 13,000.00  | 13,000.00  |
| 18.         | Office Cabinet 2                     | 1 unit     | 17,020.00  | 17,020.00  |
| 19.         | Office Table                         | 7 units    | 11,500.00  | 80,500.00  |
| 20.         | Open Type Shelf                      | 2 units    | 20,000.00  | 40,000.00  |
| 21.         | Sofa Set                             | 2 sets     | 30,000.00  | 60,000.00  |
| 22.         | Study Carrel/ Workstation            | 13 units   | 14,000.00  | 182,000.00 |
| 23.         | Swivel Chair 1                       | 14 units   | 4,100.00   | 57,400.00  |
| 24.         | Swivel Chair 2                       | 52 units   | 4,347.00   | 226,044.00 |
| 25.         | Teacher's Table                      | 10 units   | 9,000.00   | 90,000.00  |
| 26.         | Vertical Filing Cabinet (Glass Door) | 1 unit     | 13,000.00  | 13,000.00  |
| 27.         | Vertical Filing Cabinet 1            | 4 units    | 10,000.00  | 40,000.00  |
| 28.         | Vertical Filing Cabinet 2            | 4 units    | 15,000.00  | 60,000.00  |
| 29.         | Vertical Steel Cabinet 1             | 3 units    | 16,000.00  | 48,000.00  |
| 30.         | Vertical Steel Cabinet 2             | 1 unit     | 18,400.00  | 18,400.00  |
| 31.         | Vertical Steel Cabinet 3             | 9 units    | 17,020.00  | 153,180.00 |
| 32.         | White Board 1                        | 2 units    | 8,500.00   | 17,000.00  |
| 33.         | White Board 2                        | 3 units    | 12,000.00  | 36,000.00  |
| 34.         | White Board 3                        | 4 units    | 12,000.00  | 48,000.00  |