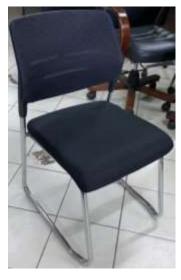

| Item<br>No. | Description                          | Qty./ Unit | Unit Cost  | Total Cost |
|-------------|--------------------------------------|------------|------------|------------|
| 1.          | Combo Blinds (2 Tone)                | 1 lot      | 55,000.00  | 55,000.00  |
| 2.          | Conference Chair                     | 8 units    | 2,580.00   | 20,640.00  |
| 3.          | Conference Desk                      | 10 units   | 7,500.00   | 75,000.00  |
| 4.          | Conference Table 1                   | 1 unit     | 16,800.00  | 16,800.00  |
| 5.          | Conference Table 2                   | 1 unit     | 145,000.00 | 145,000.00 |
| 6.          | Dustbin                              | 2 units    | 26,000.00  | 52,000.00  |
| 7.          | Executive Chair 1                    | 6 units    | 12,500.00  | 75,000.00  |
| 8.          | Executive Chair 2                    | 16 units   | 13,500.00  | 216,000.00 |
| 9.          | Executive Table                      | 2 units    | 15,000.00  | 30,000.00  |
| 10.         | Foldable Table                       | 5 units    | 5,000.00   | 25,000.00  |
| 11.         | Guest Chair 1                        | 20 units   | 3,200.00   | 64,000.00  |
| 12.         | Guest Chair 2                        | 12 units   | 7,475.00   | 89,700.00  |
| 13.         | Lateral Filing Cabinet               | 1 unit     | 13,000.00  | 13,000.00  |
| 14.         | Library Book Trolley                 | 1 unit     | 13,000.00  | 13,000.00  |
| 15.         | Library Chair                        | 60 units   | 3,000.00   | 180,000.00 |
| 16.         | Multi-Purpose Table                  | 1 unit     | 1,650.00   | 1,650.00   |
| 17.         | Office Cabinet 1                     | 1 unit     | 13,000.00  | 13,000.00  |
| 18.         | Office Cabinet 2                     | 1 unit     | 17,020.00  | 17,020.00  |
| 19.         | Office Table                         | 7 units    | 11,500.00  | 80,500.00  |
| 20.         | Open Type Shelf                      | 2 units    | 20,000.00  | 40,000.00  |
| 21.         | Sofa Set                             | 2 sets     | 30,000.00  | 60,000.00  |
| 22.         | Study Carrel/ Workstation            | 13 units   | 14,000.00  | 182,000.00 |
| 23.         | Swivel Chair 1                       | 14 units   | 4,100.00   | 57,400.00  |
| 24.         | Swivel Chair 2                       | 52 units   | 4,347.00   | 226,044.00 |
| 25.         | Teacher's Table                      | 10 units   | 9,000.00   | 90,000.00  |
| 26.         | Vertical Filing Cabinet (Glass Door) | 1 unit     | 13,000.00  | 13,000.00  |
| 27.         | Vertical Filing Cabinet 1            | 4 units    | 10,000.00  | 40,000.00  |
| 28.         | Vertical Filing Cabinet 2            | 4 units    | 15,000.00  | 60,000.00  |
| 29.         | Vertical Steel Cabinet 1             | 3 units    | 16,000.00  | 48,000.00  |
| 30.         | Vertical Steel Cabinet 2             | 1 unit     | 18,400.00  | 18,400.00  |
| 31.         | Vertical Steel Cabinet 3             | 9 units    | 17,020.00  | 153,180.00 |
| 32.         | White Board 1                        | 2 units    | 8,500.00   | 17,000.00  |
| 33.         | White Board 2                        | 3 units    | 12,000.00  | 36,000.00  |
| 34.         | White Board 3                        | 4 units    | 12,000.00  | 48,000.00  |