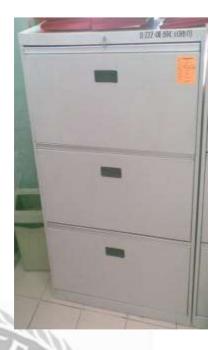

| Item<br>No. | Description                          | Qty./ Unit | Unit Cost  | Total Cost |
|-------------|--------------------------------------|------------|------------|------------|
| 1.          | Combo Blinds (2 Tone)                | 1 lot      | 55,000.00  | 55,000.00  |
| 2.          | Conference Chair                     | 8 units    | 2,580.00   | 20,640.00  |
| 3.          | Conference Desk                      | 10 units   | 7,500.00   | 75,000.00  |
| 4.          | Conference Table 1                   | 1 unit     | 16,800.00  | 16,800.00  |
| 5.          | Conference Table 2                   | 1 unit     | 145,000.00 | 145,000.00 |
| 6.          | Dustbin                              | 2 units    | 26,000.00  | 52,000.00  |
| 7.          | Executive Chair 1                    | 6 units    | 12,500.00  | 75,000.00  |
| 8.          | Executive Chair 2                    | 16 units   | 13,500.00  | 216,000.00 |
| 9.          | Executive Table                      | 2 units    | 15,000.00  | 30,000.00  |
| 10.         | Foldable Table                       | 5 units    | 5,000.00   | 25,000.00  |
| 11.         | Guest Chair 1                        | 20 units   | 3,200.00   | 64,000.00  |
| 12.         | Guest Chair 2                        | 12 units   | 7,475.00   | 89,700.00  |
| 13.         | Lateral Filing Cabinet               | 1 unit     | 13,000.00  | 13,000.00  |
| 14.         | Library Book Trolley                 | 1 unit     | 13,000.00  | 13,000.00  |
| 15.         | Library Chair                        | 60 units   | 3,000.00   | 180,000.00 |
| 16.         | Multi-Purpose Table                  | 1 unit     | 1,650.00   | 1,650.00   |
| 17.         | Office Cabinet 1                     | 1 unit     | 13,000.00  | 13,000.00  |
| 18.         | Office Cabinet 2                     | 1 unit     | 17,020.00  | 17,020.00  |
| 19.         | Office Table                         | 7 units    | 11,500.00  | 80,500.00  |
| 20.         | Open Type Shelf                      | 2 units    | 20,000.00  | 40,000.00  |
| 21.         | Sofa Set                             | 2 sets     | 30,000.00  | 60,000.00  |
| 22.         | Study Carrel/ Workstation            | 13 units   | 14,000.00  | 182,000.00 |
| 23.         | Swivel Chair 1                       | 14 units   | 4,100.00   | 57,400.00  |
| 24.         | Swivel Chair 2                       | 52 units   | 4,347.00   | 226,044.00 |
| 25.         | Teacher's Table                      | 10 units   | 9,000.00   | 90,000.00  |
| 26.         | Vertical Filing Cabinet (Glass Door) | 1 unit     | 13,000.00  | 13,000.00  |
| 27.         | Vertical Filing Cabinet 1            | 4 units    | 10,000.00  | 40,000.00  |
| 28.         | Vertical Filing Cabinet 2            | 4 units    | 15,000.00  | 60,000.00  |
| 29.         | Vertical Steel Cabinet 1             | 3 units    | 16,000.00  | 48,000.00  |
| 30.         | Vertical Steel Cabinet 2             | 1 unit     | 18,400.00  | 18,400.00  |
| 31.         | Vertical Steel Cabinet 3             | 9 units    | 17,020.00  | 153,180.00 |
| 32.         | White Board 1                        | 2 units    | 8,500.00   | 17,000.00  |
| 33.         | White Board 2                        | 3 units    | 12,000.00  | 36,000.00  |
| 34.         | White Board 3                        | 4 units    | 12,000.00  | 48,000.00  |