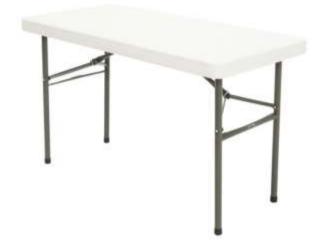

| Item<br>No. | Description                          | Qty./ Unit | Unit Cost  | Total Cost |
|-------------|--------------------------------------|------------|------------|------------|
| 1.          | Combo Blinds (2 Tone)                | 1 lot      | 55,000.00  | 55,000.00  |
| 2.          | Conference Chair                     | 8 units    | 2,580.00   | 20,640.00  |
| 3.          | Conference Desk                      | 10 units   | 7,500.00   | 75,000.00  |
| 4.          | Conference Table 1                   | 1 unit     | 16,800.00  | 16,800.00  |
| 5.          | Conference Table 2                   | 1 unit     | 145,000.00 | 145,000.00 |
| 6.          | Dustbin                              | 2 units    | 26,000.00  | 52,000.00  |
| 7.          | Executive Chair 1                    | 6 units    | 12,500.00  | 75,000.00  |
| 8.          | Executive Chair 2                    | 16 units   | 13,500.00  | 216,000.00 |
| 9.          | Executive Table                      | 2 units    | 15,000.00  | 30,000.00  |
| 10.         | Foldable Table                       | 5 units    | 5,000.00   | 25,000.00  |
| 11.         | Guest Chair 1                        | 20 units   | 3,200.00   | 64,000.00  |
| 12.         | Guest Chair 2                        | 12 units   | 7,475.00   | 89,700.00  |
| 13.         | Lateral Filing Cabinet               | 1 unit     | 13,000.00  | 13,000.00  |
| 14.         | Library Book Trolley                 | 1 unit     | 13,000.00  | 13,000.00  |
| 15.         | Library Chair                        | 60 units   | 3,000.00   | 180,000.00 |
| 16.         | Multi-Purpose Table                  | 1 unit     | 1,650.00   | 1,650.00   |
| 17.         | Office Cabinet 1                     | 1 unit     | 13,000.00  | 13,000.00  |
| 18.         | Office Cabinet 2                     | 1 unit     | 17,020.00  | 17,020.00  |
| 19.         | Office Table                         | 7 units    | 11,500.00  | 80,500.00  |
| 20.         | Open Type Shelf                      | 2 units    | 20,000.00  | 40,000.00  |
| 21.         | Sofa Set                             | 2 sets     | 30,000.00  | 60,000.00  |
| 22.         | Study Carrel/ Workstation            | 13 units   | 14,000.00  | 182,000.00 |
| 23.         | Swivel Chair 1                       | 14 units   | 4,100.00   | 57,400.00  |
| 24.         | Swivel Chair 2                       | 52 units   | 4,347.00   | 226,044.00 |
| 25.         | Teacher's Table                      | 10 units   | 9,000.00   | 90,000.00  |
| 26.         | Vertical Filing Cabinet (Glass Door) | 1 unit     | 13,000.00  | 13,000.00  |
| 27.         | Vertical Filing Cabinet 1            | 4 units    | 10,000.00  | 40,000.00  |
| 28.         | Vertical Filing Cabinet 2            | 4 units    | 15,000.00  | 60,000.00  |
| 29.         | Vertical Steel Cabinet 1             | 3 units    | 16,000.00  | 48,000.00  |
| 30.         | Vertical Steel Cabinet 2             | 1 unit     | 18,400.00  | 18,400.00  |
| 31.         | Vertical Steel Cabinet 3             | 9 units    | 17,020.00  | 153,180.00 |
| 32.         | White Board 1                        | 2 units    | 8,500.00   | 17,000.00  |
| 33.         | White Board 2                        | 3 units    | 12,000.00  | 36,000.00  |
| 34.         | White Board 3                        | 4 units    | 12,000.00  | 48,000.00  |