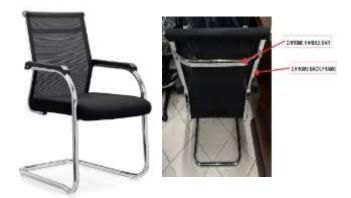

| Item<br>No. | Description               | Qty./ Unit | Unit Cost | Total Cost   |
|-------------|---------------------------|------------|-----------|--------------|
| 35.         | Partition Panel with Door | 1 lot      | 48,500.00 | 48,500.00    |
| 36.         | Executive Table – L Shape | 1 unit     | 26,000.00 | 26,000.00    |
| 37.         | Low Office Cabinet        | 1 unit     | 9,500.00  | 9,500.00     |
| 38.         | Guest/ Conference Chair   | 2 units    | 3,000.00  | 6,000.00     |
|             | Nothing Follows           |            |           |              |
|             | GRAND TOTAL               |            | Php2      | 2,361,334.00 |