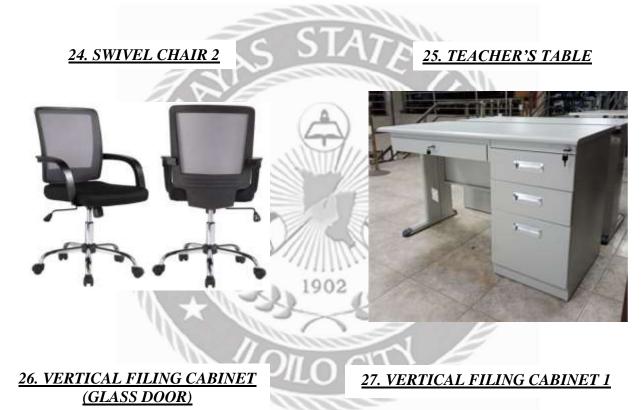

| Item<br>No. | Description                          | Qty./ Unit | Unit Cost  | Total Cost |
|-------------|--------------------------------------|------------|------------|------------|
| 1.          | Combo Blinds (2 Tone)                | 1 lot      | 55,000.00  | 55,000.00  |
| 2.          | Conference Chair                     | 8 units    | 2,580.00   | 20,640.00  |
| 3.          | Conference Desk                      | 10 units   | 7,500.00   | 75,000.00  |
| 4.          | Conference Table 1                   | 1 unit     | 16,800.00  | 16,800.00  |
| 5.          | Conference Table 2                   | 1 unit     | 145,000.00 | 145,000.00 |
| 6.          | Dustbin                              | 2 units    | 26,000.00  | 52,000.00  |
| 7.          | Executive Chair 1                    | 6 units    | 12,500.00  | 75,000.00  |
| 8.          | Executive Chair 2                    | 16 units   | 13,500.00  | 216,000.00 |
| 9.          | Executive Table                      | 2 units    | 15,000.00  | 30,000.00  |
| 10.         | Foldable Table                       | 5 units    | 5,000.00   | 25,000.00  |
| 11.         | Guest Chair 1                        | 20 units   | 3,200.00   | 64,000.00  |
| 12.         | Guest Chair 2                        | 12 units   | 7,475.00   | 89,700.00  |
| 13.         | Lateral Filing Cabinet               | 1 unit     | 13,000.00  | 13,000.00  |
| 14.         | Library Book Trolley                 | 1 unit     | 13,000.00  | 13,000.00  |
| 15.         | Library Chair                        | 60 units   | 3,000.00   | 180,000.00 |
| 16.         | Multi-Purpose Table                  | 1 unit     | 1,650.00   | 1,650.00   |
| 17.         | Office Cabinet 1                     | 1 unit     | 13,000.00  | 13,000.00  |
| 18.         | Office Cabinet 2                     | 1 unit     | 17,020.00  | 17,020.00  |
| 19.         | Office Table                         | 7 units    | 11,500.00  | 80,500.00  |
| 20.         | Open Type Shelf                      | 2 units    | 20,000.00  | 40,000.00  |
| 21.         | Sofa Set                             | 2 sets     | 30,000.00  | 60,000.00  |
| 22.         | Study Carrel/ Workstation            | 13 units   | 14,000.00  | 182,000.00 |
| 23.         | Swivel Chair 1                       | 14 units   | 4,100.00   | 57,400.00  |
| 24.         | Swivel Chair 2                       | 52 units   | 4,347.00   | 226,044.00 |
| 25.         | Teacher's Table                      | 10 units   | 9,000.00   | 90,000.00  |
| 26.         | Vertical Filing Cabinet (Glass Door) | 1 unit     | 13,000.00  | 13,000.00  |
| 27.         | Vertical Filing Cabinet 1            | 4 units    | 10,000.00  | 40,000.00  |
| 28.         | Vertical Filing Cabinet 2            | 4 units    | 15,000.00  | 60,000.00  |
| 29.         | Vertical Steel Cabinet 1             | 3 units    | 16,000.00  | 48,000.00  |
| 30.         | Vertical Steel Cabinet 2             | 1 unit     | 18,400.00  | 18,400.00  |
| 31.         | Vertical Steel Cabinet 3             | 9 units    | 17,020.00  | 153,180.00 |
| 32.         | White Board 1                        | 2 units    | 8,500.00   | 17,000.00  |
| 33.         | White Board 2                        | 3 units    | 12,000.00  | 36,000.00  |
| 34.         | White Board 3                        | 4 units    | 12,000.00  | 48,000.00  |