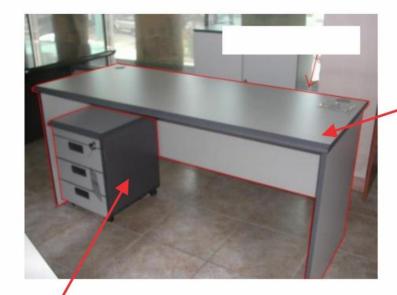

## **LOT II - VARIOUS FURNITURE AND FIXTURES**

1 – Lateral Filing Cabinet

2 – Filing Cabinet

3 – Office Chair

4 – Executive Chair

5 – Executive Chair

6 – Guest Chair

7 – Executive Table

## **COMPOSITION OF U-SHAPED TABLE**

3pcs Table with 25mm melamine top with ducknose edge & w/ grommets 18mm legs with adjustable footings L1.2 x W.70 x H.75m

1pc Mobile pedestal Melamine materials

2pcs Quarter Round table connector with ducknose edge