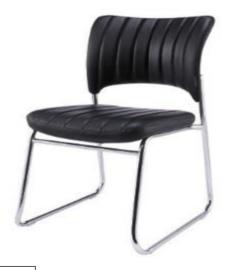

17 – Lateral Filing Cabinet

18 – Conference Table

19 – 4D Vertical Filing Cabinet

20 – Guest Chair