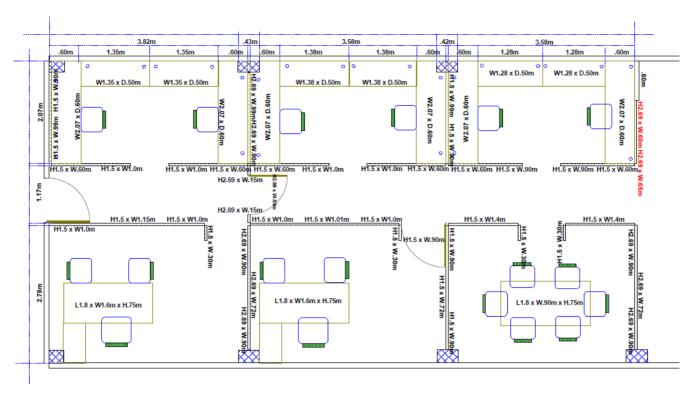

## **COMPOSITION OF U-SHAPED TABLE**

3pcs Table with 25mm melamine top with ducknose edge & w/ grommets 18mm legs with adjustable footings L1.2 x W.70 x H.75m

1pc Mobile pedestal Melamine materials

2pcs Quarter Round table connector with ducknose edge