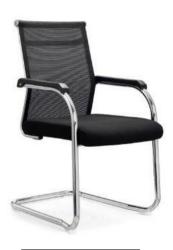

## **LOT II - VARIOUS FURNITURE AND FIXTURES**

1 – Lateral Filing Cabinet

2 – Filing Cabinet

3 – Office Chair

4 – Executive Chair

5 – Executive Chair

6 – Guest Chair

7 – Executive Table

9 – Office Chair

10 – Executive Chair

11 – Junior Chair

12 – Guest Chair

13 – L-Executive Table

14 – Mobile Pedestal

15 – CPU Holder

16 – Center Drawer

17 – Lateral Filing Cabinet

18 – Conference Table

19 – 4D Vertical Filing Cabinet

20 – Guest Chair