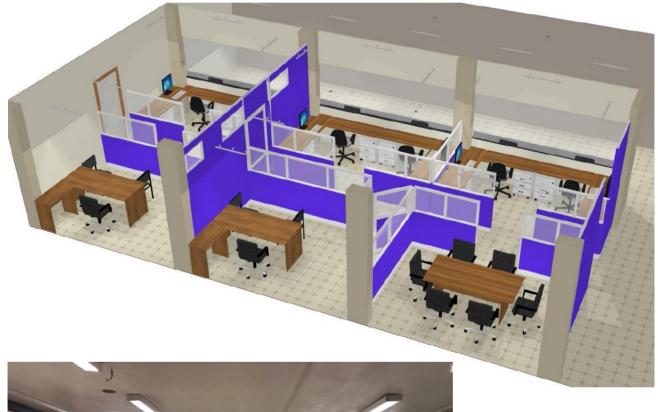

## PARTITION DETAIL Glossy Powder Coated Steel wire trunking cover Preparation for electrical/data outlet Preparation for electrical/data outlet

kwelker