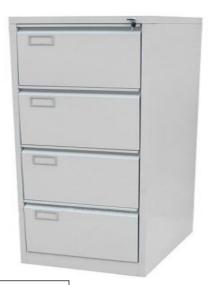

17 – Lateral Filing Cabinet

18 – Conference Table

19 – 4D Vertical Filing Cabinet

20 – Guest Chair