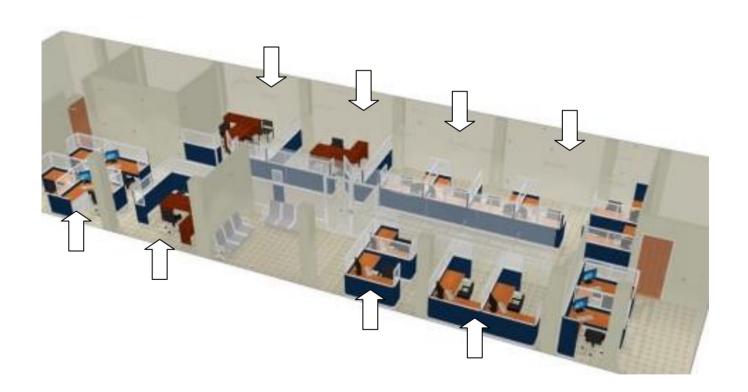

## **LOT II - VARIOUS FURNITURE AND FIXTURES**

1 – Lateral Filing Cabinet

2 – Filing Cabinet

3 – Office Chair

4 – Executive Chair

5 – Executive Chair

6 – Guest Chair

7 – Executive Table

9 – Office Chair

10 – Executive Chair

11 – Junior Chair

12 – Guest Chair

13 – L-Executive Table

14 – Mobile Pedestal

15 – CPU Holder

16 – Center Drawer

17 – Lateral Filing Cabinet

18 – Conference Table

19 – 4D Vertical Filing Cabinet

20 – Guest Chair