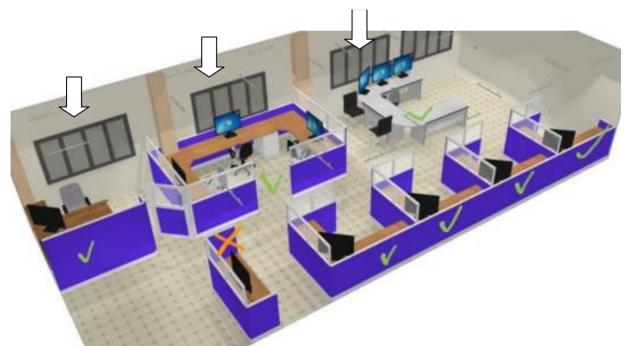

## **LOT II - VARIOUS FURNITURE AND FIXTURES**

1 – Lateral Filing Cabinet

2 – Filing Cabinet

3 – Office Chair

4 – Executive Chair

5 – Executive Chair

6 – Guest Chair

7 – Executive Table

## **COMPOSITION OF U-SHAPED TABLE**

3pcs Table with 25mm melamine top with ducknose edge & w/ grommets 18mm legs with adjustable footings L1.2 x W.70 x H.75m

1pc Mobile pedestal Melamine materials

2pcs Quarter Round table connector with ducknose edge

9 – Office Chair

10 – Executive Chair

11 – Junior Chair

12 – Guest Chair

13 – L-Executive Table

14 – Mobile Pedestal

15 – CPU Holder

16 – Center Drawer

17 – Lateral Filing Cabinet

18 – Conference Table

19 – 4D Vertical Filing Cabinet

20 – Guest Chair

## PARTITION DETAIL Glossy Powder Coated Steel wire trunking cover Preparation for electrical/data outlet Preparation for electrical/data outlet

kwelker