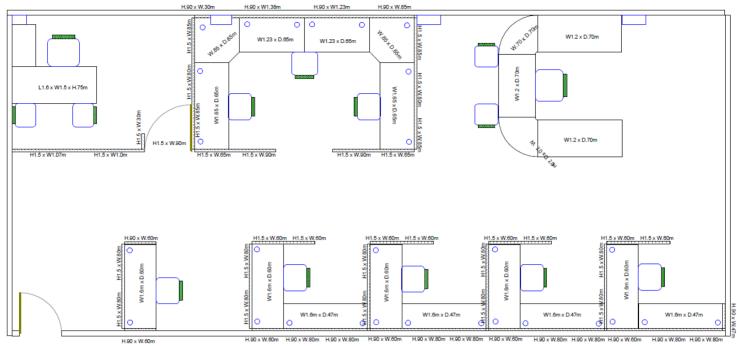

## **LOT II - VARIOUS FURNITURE AND FIXTURES**

1 – Lateral Filing Cabinet

2 – Filing Cabinet

3 – Office Chair

4 – Executive Chair

5 – Executive Chair

6 – Guest Chair

7 – Executive Table

## **COMPOSITION OF U-SHAPED TABLE**

3pcs Table with 25mm melamine top with ducknose edge & w/ grommets 18mm legs with adjustable footings L1.2 x W.70 x H.75m

1pc Mobile pedestal Melamine materials

2pcs Quarter Round table connector with ducknose edge

9 – Office Chair

10 – Executive Chair

11 – Junior Chair

12 – Guest Chair

13 – L-Executive Table

14 – Mobile Pedestal

15 – CPU Holder

16 – Center Drawer

17 – Lateral Filing Cabinet

18 – Conference Table

19 – 4D Vertical Filing Cabinet

20 – Guest Chair

## PARTITION DETAIL Glossy Powder Coated Steel wire trunking cover Preparation for electrical/data outlet Preparation for electrical/data outlet

kwelker