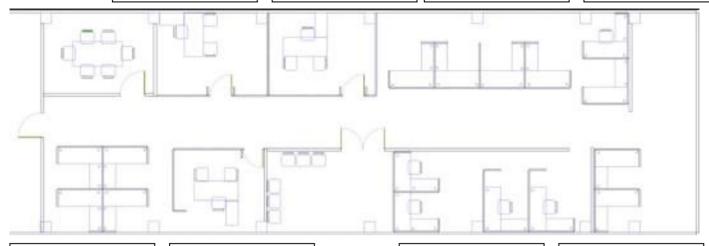

## **LOT II - VARIOUS FURNITURE AND FIXTURES**

1 – Lateral Filing Cabinet

2 – Filing Cabinet

3 – Office Chair

4 – Executive Chair

5 – Executive Chair

6 – Guest Chair

7 – Executive Table

9 – Office Chair

10 – Executive Chair

11 – Junior Chair

12 – Guest Chair

13 – L-Executive Table

14 – Mobile Pedestal

15 – CPU Holder

16 – Center Drawer

17 – Lateral Filing Cabinet

18 – Conference Table

19 – 4D Vertical Filing Cabinet

20 – Guest Chair