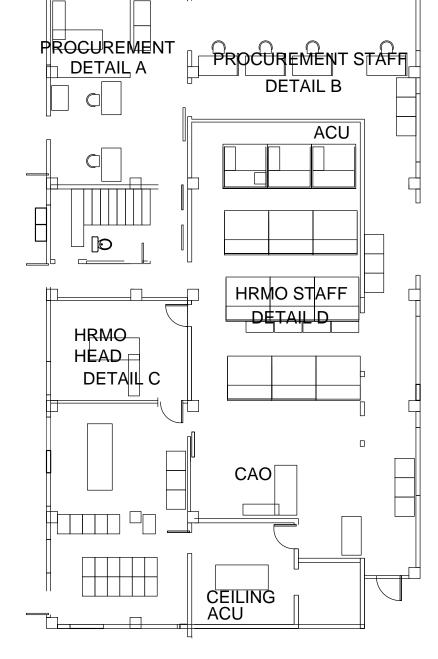

**DETAIL** A

**DETAIL C** 

## GROUND FLOOR LAYOUT SCALE NOT TO SCALE SPACE UTILIZATION PLAN

**DETAIL B** 

ARCHITECTURAL

REPUBLIC OF THE PHILIPPINES OFFICE OF THE BUILDING OFFICIAL

**DPWH** 

ILOILO CITY

DETAIL D

INTERIOR PERSPECTIVE FROM ENTRANCE VIEW